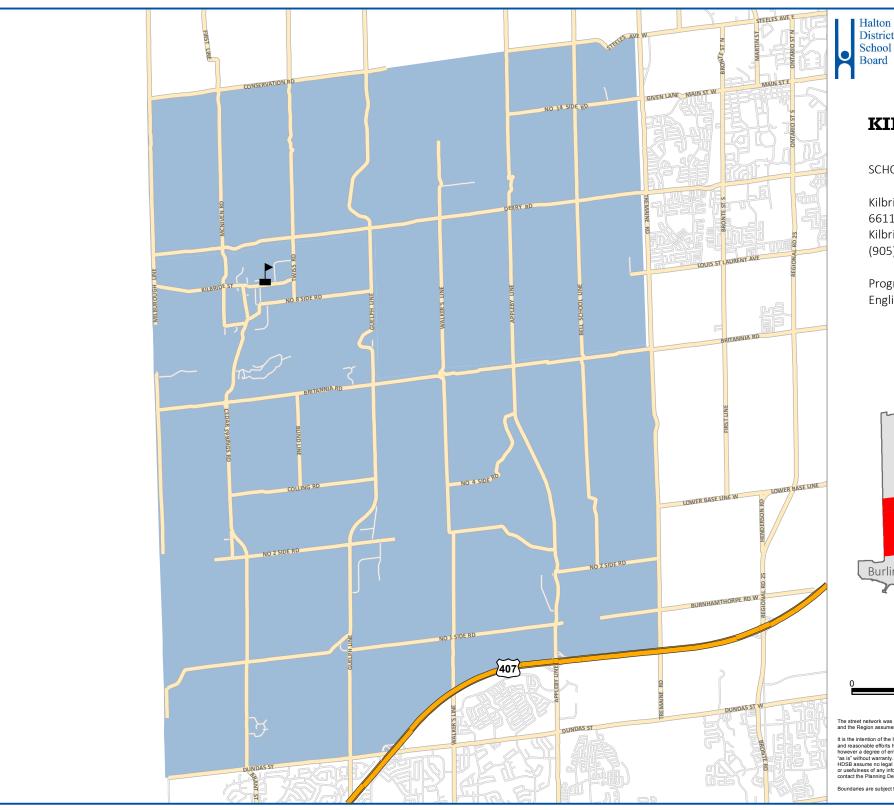

## KILBRIDE PS

SCHOOL INFORMATION:

Kilbride PS 6611 Panton Street Kilbride L7P 0L8 (905) 335-6394

Program Structure: English JK-8

The street network was provided by the Regional Municipality of Halton and the Region assumes no responsibility or liability for its use or accuracy.