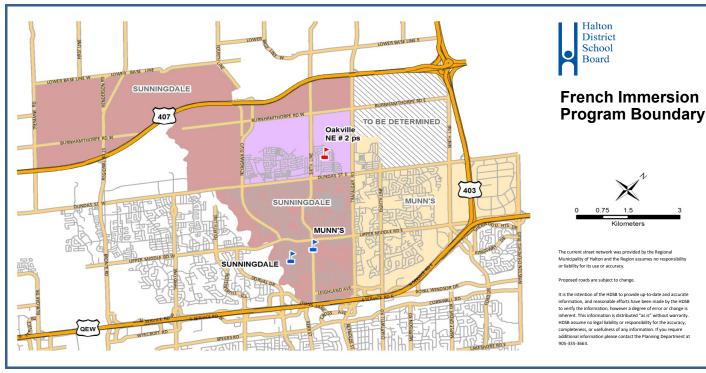

Scenario 14a → Oakville NE #2 ps is a dual track school, Oodenawi PS becomes a single track ENG school, Sunningdale PS FI boundary changes, projections include younger siblings of grade 8 ENG students not moving due to boundary changes for 2020/2021, create To Be Determined (TBD) area and removed from the study (NOTE: maps for 14, 14a and 14b are the same)

#### Munn's PS

FI boundary north of Dundas includes students between Trafalgar and Eighth Line

- FI boundary north of Dundas changes to include the area between Sixteen Mile Creek and Neyagawa and the area north of Burnhamthorpe between Neyagawa and Trafalgar
- FI boundary changes to include the area south of Dundas to River Glen between Sixteen Mile Creek and Munn's Creek