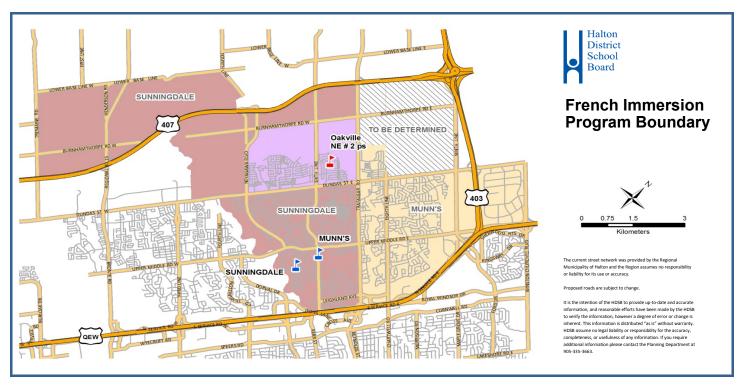

Scenario 11a → Oakville NE #2 ps is a single track ENG school, Oodenawi PS ENG and FI boundaries change, Sunningdale PS FI boundary changes, projections include younger siblings of grade 8 ENG students not moving due to boundary changes and younger siblings of grade 7 to 8 FI students not moving from Oodenawi PS due to boundary changes in 2020/2021, create To Be Determined (TBD) area and removed from the study Oakville NE #2 ps (ENG single track school)

#### Munn's P

• FI boundary north of Dundas includes students between Trafalgar and Eighth Line

#### Sunningdale P

- FI boundary changes to include the area north of Dundas between Sixteen Mile Creek and Neyagawa and the area north of Burnhamthorpe between Neyagawa and Trafalgar
- FI boundary changes to include the area south of Dundas to River Glen between Sixteen Mile Creek and Munn's Creek