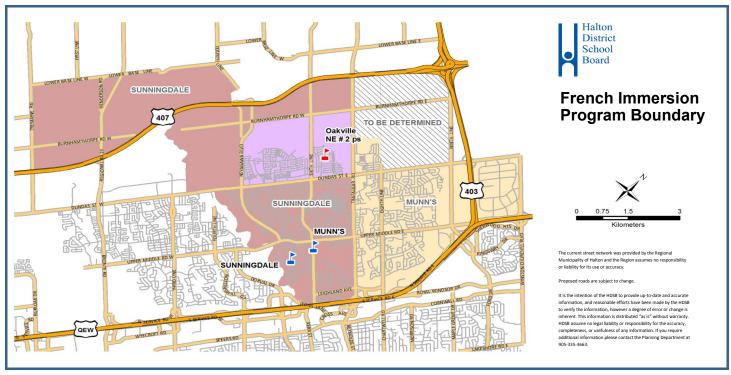

Scenario 14a → Oakville NE #2 ps is a dual track school, Oodenawi PS becomes a single track ENG school, Sunningdale PS FI boundary changes, projections include younger siblings of grade 8 ENG students not moving due to boundary changes for 2020/2021, create To Be Determined (TBD) area and removed from the study (NOTE: maps for 14, 14a and 14b are the same)

#### Munn's PS

FI boundary north of Dundas includes students between Trafalgar and Eighth Line

## Oodenawi PS (becomes ENG single track school by 2022/2023)

- ENG boundary is Dundas to the south, North Park to the north, Neyagawa to the west, Sixth Line to the east
- In 2020/2021, JK-7 ENG students at Oodenawi PS that live in the area south of Burnhamthorpe between Fourth Line and Neygawa will attend River Oaks PS; grade 8 ENG students with younger siblings remain at Oodenawi PS; younger siblings move to RIver Oaks PS once their older grade 8 ENG sibling graduates; all new JK-8 ENG registrations in this area will be directed to RIver Oaks PS
- In 2020/2021 for the area north of Dundas between Neyagawa and Trafalgar, all grade 2 to 6 students FI students are directed to Oakville NE #2 ps and grade 7 to 8 FI students remain at Oodenawi PS where the FI program is phased out (2020/2021 - grade 7 to 8 FI, 2021/2022 - grade 8 FI, 2022/2023 – FI program is phased out and Oodenawi PS becomes a JK- 8 ENG school)
- In 2020/2021 for the area south of Dundas to River Glen between Sixteen Mile Creek and Munn's Creek, grade 2 to 6 FI students are directed to Sunningdale PS and grade 7 to 8 FI students remain at Oodenawi PS where the FI program is phased out (2020/2021 - grade 7 to 8 FI, 2021/2022 grade 8 FI, 2022/2023 – FI program is phased out and Oodenawi PS becomes a JK- 8 ENG school; all new grade 2 to 8 FI registrations in this area will be directed to Sunningdale PS
- In 2020/2021 for the area south of Burnhamthorpe between Fourth Line and Neyagawa, grade 2 to 6 students FI students are directed to Sunningdale PS and grade 7 to 8 FI students remain at Oodenawi PS where the FI program is phased out (2020/2021 – grade 7 to 8 FI, 2021/2022 – grade 8 FI, 2022/2023 - FI program is phased out and Oodenawi PS becomes a JK- 8 ENG school); all new grade 2 to 8 FI registrations in this area will be directed to Sunningdale PS

- FI boundary north of Dundas changes to include the area between Sixteen Mile Creek and Neyagawa and the area north of Burnhamthorpe between Neyagawa and Trafalgar
- FI boundary changes to include the area south of Dundas to River Glen between Sixteen Mile Creek and Munn's Creek