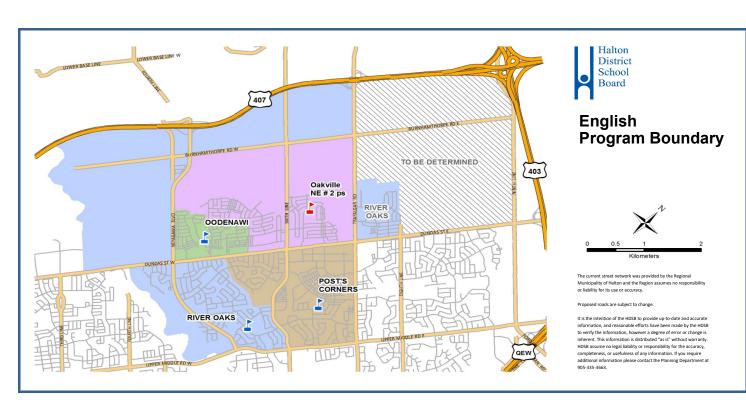

Scenario 11a → Oakville NE #2 ps is a single track ENG school, Oodenawi PS ENG and FI boundaries change, Sunningdale PS FI boundary changes, projections include younger siblings of grade 8 ENG students not moving due to boundary changes and younger siblings of grade 7 to 8 FI students not moving from Oodenawi PS due to boundary changes in 2020/2021, create To Be Determined (TBD) area and removed from the study Oakville NE #2 ps (ENG single track school)

- Opens 2020/2021 school year as a JK-7 ENG school; grade 8 ENG added 2021/2022
- ENG boundary is North Park/Dundas to the south, Burnhamthorpe to the north, Neyagawa/Preserve to the west, Trafalgar to the east

#### Oodenawi PS (ENG and FI dual track school)

- ENG and FI boundaries changes: Dundas to the south, North Park to the north, Neyagawa to the west, Presserve to the east
- In 2020/2021, JK-7 ENG students at Oodenawi PS that live in the area south of Burnhamthorpe between Fourth Line and Neygawa will attend River Oaks PS; grade 8 ENG students with younger siblings remain at Oodenawi PS; younger siblings move to River Oaks PS once their older grade 8 ENG sibling graduates; all new JK-8 ENG registrations in this area will be directed to River Oaks PS
- FI boundary changes to exclude the area south of Dundas to River Glen between Sixteen Mile Creek and Munn's Creek (to attend Sunningdale PS)
- In 2020/2021, grade 7 to 8 FI students at Oodenawi PS that live within the proposed Oakville NE #2 ps ENG boundary stay at Oodenawi PS with their younger siblings; younger siblings move to Sunningdale PS once their older sibling graduates from Oodenawi PS; grade 2 to 6 FI students with no grade 7 to 8 FI sibling will go to Sunningdale PS; all new grade 2 to 8 FI registrations in this area will be directed to Sunningdale PS
- In 2020/2021, grade 7 to 8 FI students at Oodenawi PS that live in the area south of Dundas to River Glen between Sixteen Mile Creek and Munn's Creek, stay at Oodenawi PS with their younger siblings; younger siblings move to Sunningdale PS once their older sibling graduates from Oodenawi PS; grade 2 to 6 FI students with no grade 7 to 8 FI sibling will go to Sunningdale PS; all new grade 2 to 8 FI registrations in this area will be directed to Sunningdale PS
- In 2020/2021, grade 7 to 8 FI students at Oodenawi PS that live in the area south of Burnhamthorpe between Fourth Line and Neyagawa, stay at Oodenawi PS with their younger siblings; younger siblings move to Sunningdale PS once their older sibling graduates from Oodenawi PS; grade 2 to 6 FI students with no grade 7 to 8 FI sibling will go to Sunningdale PS; all new grade 2 to 8 FI registrations in this area will be directed to Sunningdale PS

## Post's Corners PS

No change

#### River Oaks PS

- ENG boundary north of Dundas changes to include the area north of Burnhamthorpe between Neyagawa and Trafalgar and the area south of Burnhamthorpe between Fourth Line and Neyagawa
- ENG boundary north of Dundas continues to include students between Trafalgar and Eighth Line and west of Neyagawa