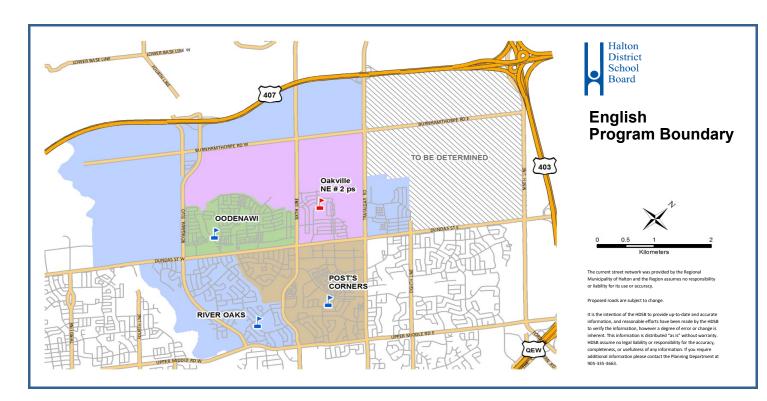

Scenario 14a → Oakville NE #2 ps is a dual track school, Oodenawi PS becomes a single track ENG school, Sunningdale PS FI boundary changes, projections include younger siblings of grade 8 ENG students not moving due to boundary changes for 2020/2021, create To Be Determined (TBD) area and removed from the study (NOTE: maps for 14, 14a and 14b are the same)

## Oakville NE #2 ps (ENG and FI dual track school)

- Opens 2020/2021 school year as a JK-7 ENG and 2-6 Fl school; grade 8 ENG and grade 7 Fl added 2021/2022; grade 8 Fl added 2022/2023
- ENG boundary is North Park/Dundas to the south, Burnhamthorpe to the north, Neyagawa/Sixth Line to the west, Trafalgar to the east; FI boundary is Dundas to the south, Burnhamthorpe to the north, Neyagawa to the west, Trafalgar to the east

## Oodenawi PS (becomes ENG single track school by 2022/2023)

- ENG boundary is Dundas to the south, North Park to the north, Neyagawa to the west, Sixth Line to the east
- In 2020/2021, JK-7 ENG students at Oodenawi PS that live in the area south of Burnhamthorpe between Fourth Line and Neygawa will attend River Oaks PS; grade 8 ENG students with younger siblings remain at Oodenawi PS; younger siblings move to RIver Oaks PS once their older grade 8 ENG sibling graduates; all new JK-8 ENG registrations in this area will be directed to RIver Oaks PS
- In 2020/2021 for the area north of Dundas between Neyagawa and Trafalgar, all grade 2 to 6 students FI students are directed to Oakville NE #2 ps and grade 7 to 8 FI students remain at Oodenawi PS where the FI program is phased out (2020/2021 - grade 7 to 8 FI, 2021/2022 - grade 8 FI, 2022/2023 – FI program is phased out and Oodenawi PS becomes a JK- 8 ENG school)
- In 2020/2021 for the area south of Dundas to River Glen between Sixteen Mile Creek and Munn's Creek, grade 2 to 6 FI students are directed to Sunningdale PS and grade 7 to 8 FI students remain at Oodenawi PS where the FI program is phased out (2020/2021 - grade 7 to 8 FI, 2021/2022 grade 8 FI, 2022/2023 – FI program is phased out and Oodenawi PS becomes a JK- 8 ENG school; all new grade 2 to 8 FI registrations in this area will be directed to Sunningdale PS
- In 2020/2021 for the area south of Burnhamthorpe between Fourth Line and Neyagawa, grade 2 to 6 students FI students are directed to Sunningdale PS and grade 7 to 8 FI students remain at Oodenawi PS where the FI program is phased out (2020/2021 – grade 7 to 8 FI, 2021/2022 – grade 8 FI, 2022/2023 - FI program is phased out and Oodenawi PS becomes a JK- 8 ENG school); all new grade 2 to 8 FI registrations in this area will be directed to Sunningdale PS

## Post's Corners PS

No change

#### River Oaks PS

- ENG boundary north of Dundas changes to include the area north of Burnhamthorpe between Neyagawa and Trafalgar and the area south of Burnhamthorpe between Fourth Line and Neyagawa
- ENG boundary north of Dundas continues to include students between Trafalgar and Eighth Line and west of Neyagawa