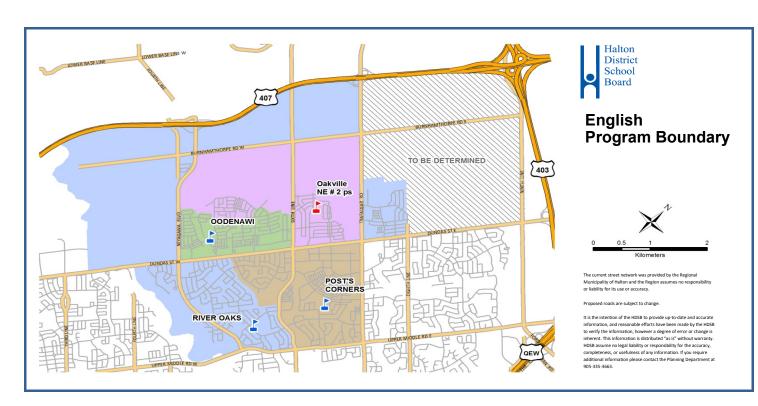

Scenario 11a → Oakville NE #2 ps is a single track ENG school, Oodenawi PS ENG and FI boundaries change, Sunningdale PS FI boundary changes, projections include younger siblings of grade 8 ENG students not moving due to boundary changes and younger siblings of grade 7 to 8 FI students not moving from Oodenawi PS due to boundary changes in 2020/2021, create To Be Determined (TBD) area and removed from the study Oakville NE #2 ps (ENG single track school)

- Opens 2020/2021 school year as a JK-7 ENG school; grade 8 ENG added 2021/2022
- ENG boundary is North Park/Dundas to the south, Burnhamthorpe to the north, Neyagawa/Preserve to the west, Trafalgar to the east

#### Oodenawi PS (ENG and FI dual track school)

- ENG and FI boundaries changes: Dundas to the south, North Park to the north, Neyagawa to the west, Presserve to the east
- In 2020/2021, JK-7 ENG students at Oodenawi PS that live in the area south of Burnhamthorpe between Fourth Line and Neygawa will attend River Oaks PS; grade 8 ENG students with younger siblings remain at Oodenawi PS; younger siblings move to River Oaks PS once their older grade 8 ENG sibling graduates; all new JK-8 ENG registrations in this area will be directed to River Oaks PS
- FI boundary changes to exclude the area south of Dundas to River Glen between Sixteen Mile Creek and Munn's Creek (to attend Sunningdale PS)
- In 2020/2021, grade 7 to 8 FI students at Oodenawi PS that live within the proposed Oakville NE #2 ps ENG boundary stay at Oodenawi PS with their younger siblings; younger siblings move to Sunningdale PS once their older sibling graduates from Oodenawi PS; grade 2 to 6 FI students with no grade 7 to 8 FI sibling will go to Sunningdale PS; all new grade 2 to 8 FI registrations in this area will be directed to Sunningdale PS
- In 2020/2021, grade 7 to 8 FI students at Oodenawi PS that live in the area south of Dundas to River Glen between Sixteen Mile Creek and Munn's Creek, stay at Oodenawi PS with their younger siblings; younger siblings move to Sunningdale PS once their older sibling graduates from Oodenawi PS; grade 2 to 6 FI students with no grade 7 to 8 FI sibling will go to Sunningdale PS; all new grade 2 to 8 FI registrations in this area will be directed to Sunningdale PS
- In 2020/2021, grade 7 to 8 FI students at Oodenawi PS that live in the area south of Burnhamthorpe between Fourth Line and Neyagawa, stay at Oodenawi PS with their younger siblings; younger siblings move to Sunningdale PS once their older sibling graduates from Oodenawi PS; grade 2 to 6 FI students with no grade 7 to 8 FI sibling will go to Sunningdale PS; all new grade 2 to 8 FI registrations in this area will be directed to Sunningdale PS

## Post's Corners PS

No change

#### River Oaks PS

- ENG boundary north of Dundas changes to include the area north of Burnhamthorpe between Neyagawa and Trafalgar and the area south of Burnhamthorpe between Fourth Line and Neyagawa
- ENG boundary north of Dundas continues to include students between Trafalgar and Eighth Line and west of Neyagawa