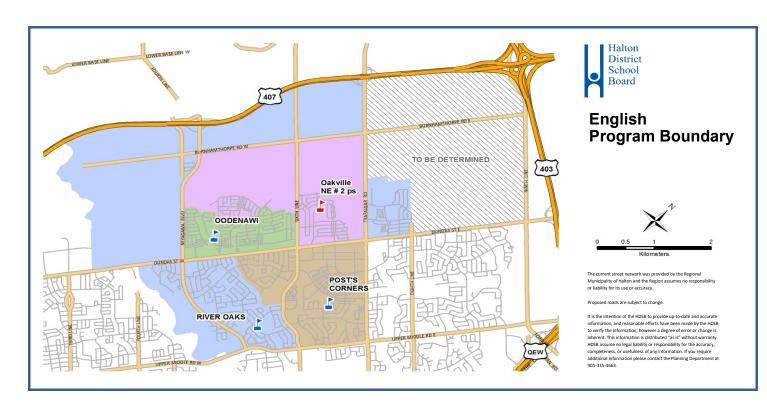

Scenario 14a → Oakville NE #2 ps is a dual track school, Oodenawi PS becomes a single track ENG school, Sunningdale PS FI boundary changes, projections include younger siblings of grade 8 ENG students not moving due to boundary changes for 2020/2021, create To Be Determined (TBD) area and removed from the study (NOTE: maps for 14, 14a and 14b are the same)

## Oakville NE #2 ps (ENG and FI dual track school)

- Opens 2020/2021 school year as a JK-7 ENG and 2-6 Fl school; grade 8 ENG and grade 7 Fl added 2021/2022; grade 8 Fl added 2022/2023
- ENG boundary is North Park/Dundas to the south, Burnhamthorpe to the north, Neyagawa/Sixth Line to the west, Trafalgar to the east; FI boundary is Dundas to the south, Burnhamthorpe to the north, Neyagawa to the west, Trafalgar to the east

## Oodenawi PS (becomes ENG single track school by 2022/2023)

- ENG boundary is Dundas to the south, North Park to the north, Neyagawa to the west, Sixth Line to the east
- In 2020/2021, JK-7 ENG students at Oodenawi PS that live in the area south of Burnhamthorpe between Fourth Line and Neygawa will attend River Oaks PS; grade 8 ENG students with younger siblings remain at Oodenawi PS; younger siblings move to RIver Oaks PS once their older grade 8 ENG sibling graduates; all new JK-8 ENG registrations in this area will be directed to RIver Oaks PS
- In 2020/2021 for the area north of Dundas between Neyagawa and Trafalgar, all grade 2 to 6 students FI students are directed to Oakville NE #2 ps and grade 7 to 8 FI students remain at Oodenawi PS where the FI program is phased out (2020/2021 - grade 7 to 8 FI, 2021/2022 - grade 8 FI, 2022/2023 – FI program is phased out and Oodenawi PS becomes a JK- 8 ENG school)
- In 2020/2021 for the area south of Dundas to River Glen between Sixteen Mile Creek and Munn's Creek, grade 2 to 6 FI students are directed to Sunningdale PS and grade 7 to 8 FI students remain at Oodenawi PS where the FI program is phased out (2020/2021 - grade 7 to 8 FI, 2021/2022 grade 8 FI, 2022/2023 – FI program is phased out and Oodenawi PS becomes a JK- 8 ENG school; all new grade 2 to 8 FI registrations in this area will be directed to Sunningdale PS
- In 2020/2021 for the area south of Burnhamthorpe between Fourth Line and Neyagawa, grade 2 to 6 students FI students are directed to Sunningdale PS and grade 7 to 8 FI students remain at Oodenawi PS where the FI program is phased out (2020/2021 – grade 7 to 8 FI, 2021/2022 – grade 8 FI, 2022/2023 - FI program is phased out and Oodenawi PS becomes a JK- 8 ENG school); all new grade 2 to 8 FI registrations in this area will be directed to Sunningdale PS

## Post's Corners PS

No change

#### River Oaks PS

- ENG boundary north of Dundas changes to include the area north of Burnhamthorpe between Neyagawa and Trafalgar and the area south of Burnhamthorpe between Fourth Line and Neyagawa
- ENG boundary north of Dundas continues to include students between Trafalgar and Eighth Line and west of Neyagawa