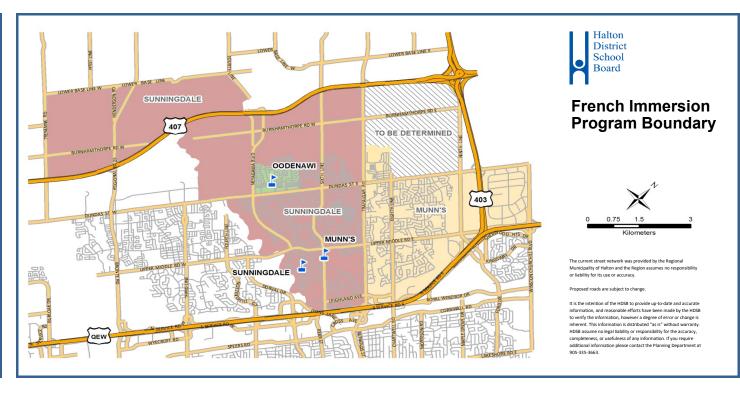

Scenario 11a → Oakville NE #2 ps is a single track ENG school, Oodenawi PS ENG and FI boundaries change, Sunningdale PS FI boundary changes, projections include younger siblings of grade 8 ENG students not moving due to boundary changes and younger siblings of grade 7 to 8 FI students not moving from Oodenawi PS due to boundary changes in 2020/2021, create To Be Determined (TBD) area and removed from the study Oakville NE #2 ps (ENG single track school)

#### Munn's P

• FI boundary north of Dundas includes students between Trafalgar and Eighth Line

#### Oodenawi PS (ENG and FI dual track school)

- ENG and FI boundaries changes: Dundas to the south, North Park to the north, Neyagawa to the west, Presserve to the east
- In 2020/2021, JK-7 ENG students at Oodenawi PS that live in the area south of Burnhamthorpe between Fourth Line and Neygawa will attend River Oaks PS; grade 8 ENG students with younger siblings remain at Oodenawi PS; younger siblings move to River Oaks PS once their older grade 8 ENG sibling graduates; all new JK-8 ENG registrations in this area will be directed to River Oaks PS
- FI boundary changes to exclude the area south of Dundas to River Glen between Sixteen Mile Creek and Munn's Creek (to attend Sunningdale PS)
- In 2020/2021, grade 7 to 8 FI students at Oodenawi PS that live within the proposed Oakville NE #2 ps ENG boundary stay at Oodenawi PS with their younger siblings; younger siblings move to Sunningdale PS once their older sibling graduates from Oodenawi PS; grade 2 to 6 FI students with no grade 7 to 8 FI sibling will go to Sunningdale PS; all new grade 2 to 8 FI registrations in this area will be directed to Sunningdale PS
- In 2020/2021, grade 7 to 8 FI students at Oodenawi PS that live in the area south of Dundas to River Glen between Sixteen Mile Creek and Munn's Creek, stay at Oodenawi PS with their younger siblings; younger siblings move to Sunningdale PS once their older sibling graduates from Oodenawi PS; grade 2 to 6 FI students with no grade 7 to 8 FI sibling will go to Sunningdale PS; all new grade 2 to 8 FI registrations in this area will be directed to Sunningdale PS
- In 2020/2021, grade 7 to 8 FI students at Oodenawi PS that live in the area south of Burnhamthorpe between Fourth Line and Neyagawa, stay at Oodenawi PS with their younger siblings; younger siblings move to Sunningdale PS once their older sibling graduates from Oodenawi PS; grade 2 to 6 FI students with no grade 7 to 8 FI sibling will go to Sunningdale PS; all new grade 2 to 8 FI registrations in this area will be directed to Sunningdale PS

#### Sunningdale P

- FI boundary changes to include the area north of Dundas between Sixteen Mile Creek and Neyagawa and the area north of Burnhamthorpe between Neyagawa and Trafalgar
- FI boundary changes to include the area south of Dundas to River Glen between Sixteen Mile Creek and Munn's Creek