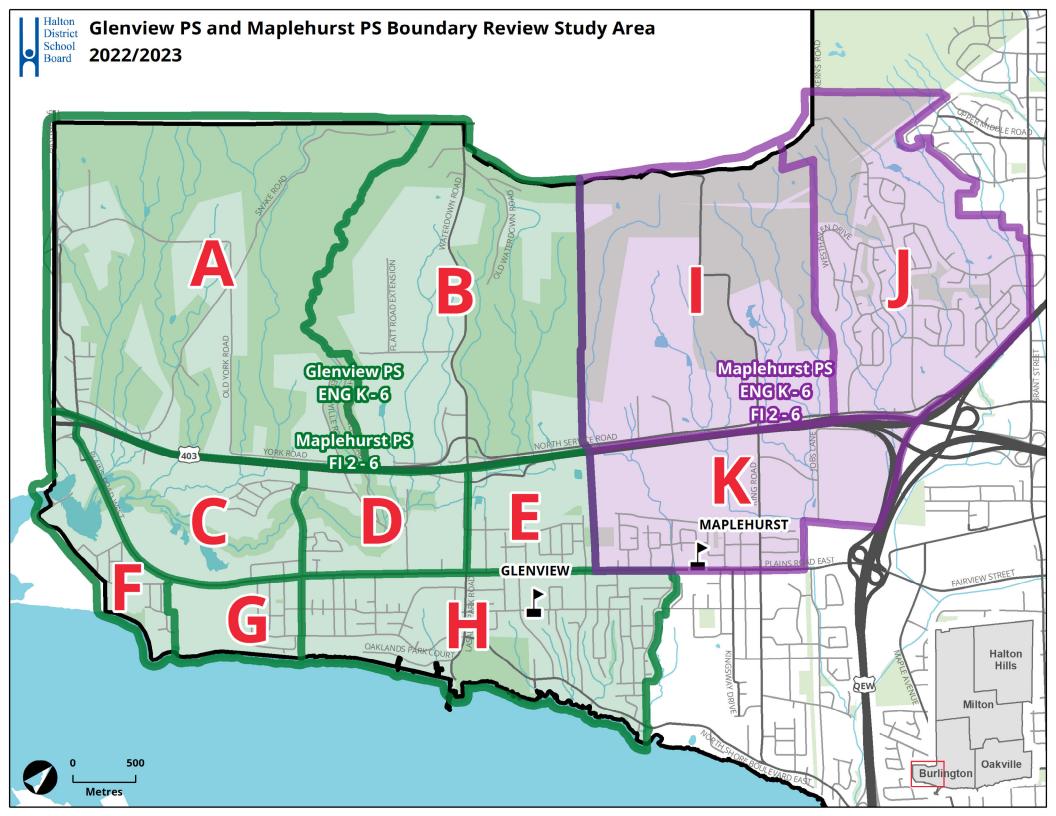

| Study Area   | Current Home School | Description                                                                                             | Number of<br>Students | Transportation<br>Status       |
|--------------|---------------------|---------------------------------------------------------------------------------------------------------|-----------------------|--------------------------------|
| А            | Glenview PS         | Rural - North of 403 and west of<br>Grindstone Creek                                                    | 26                    | Transported                    |
| В            | Glenview PS         | Rural - North of 403 and east of<br>Grindstone Creek                                                    | 16                    | Transported                    |
| С            | Glenview PS         | North of Plains Rd west of Unsworth<br>Dr                                                               | 31                    | Transported                    |
| D            | Glenview PS         | North of Plains Rd between<br>Unsworth Dr and Waterdown Rd                                              | 37                    | Transported                    |
| Е            | Glenview PS         | North of Plains Rd between<br>Waterdown Rd and Maplehurst PS<br>boundary.                               | 52                    | Walking /<br>Transported       |
| F            | Glenview PS         | South of Plains Rd between Holy<br>Sepulchre Cemetery and Hamilton<br>Municipal boundary.               | 32                    | Transported                    |
| G            | Glenview PS         | South of Plains Rd between Holy<br>Sepulchre Cemetery and Unsworth<br>Ave                               | 23                    | Transported                    |
| н            | Glenview PS         | South of Plains Rd between<br>Unsworths Ave and King's Rd<br>Boundary.                                  | 229                   | Walking /<br>Transported       |
| I            | Maplehurst PS       | North of 403 Rd between Maplehurst<br>westernmost boundary to Hydro<br>Lands / City of Burlington Lands | 0                     | Transportation<br>not provided |
| J            | Maplehurst PS       | North of 403 Rd between Maplehurst<br>Hydro Lands/City of Burlington<br>Lands and easternmost boundary. | 0                     | Transportation<br>not provided |
| к            | Maplehurst PS       | North of Plains Rd and spans the entire width of the boundary.                                          | 0                     | Transportation not provided    |
| Not Assigned | Maplehurst PS       | Halton Region                                                                                           | 2                     | Transportation<br>not provided |