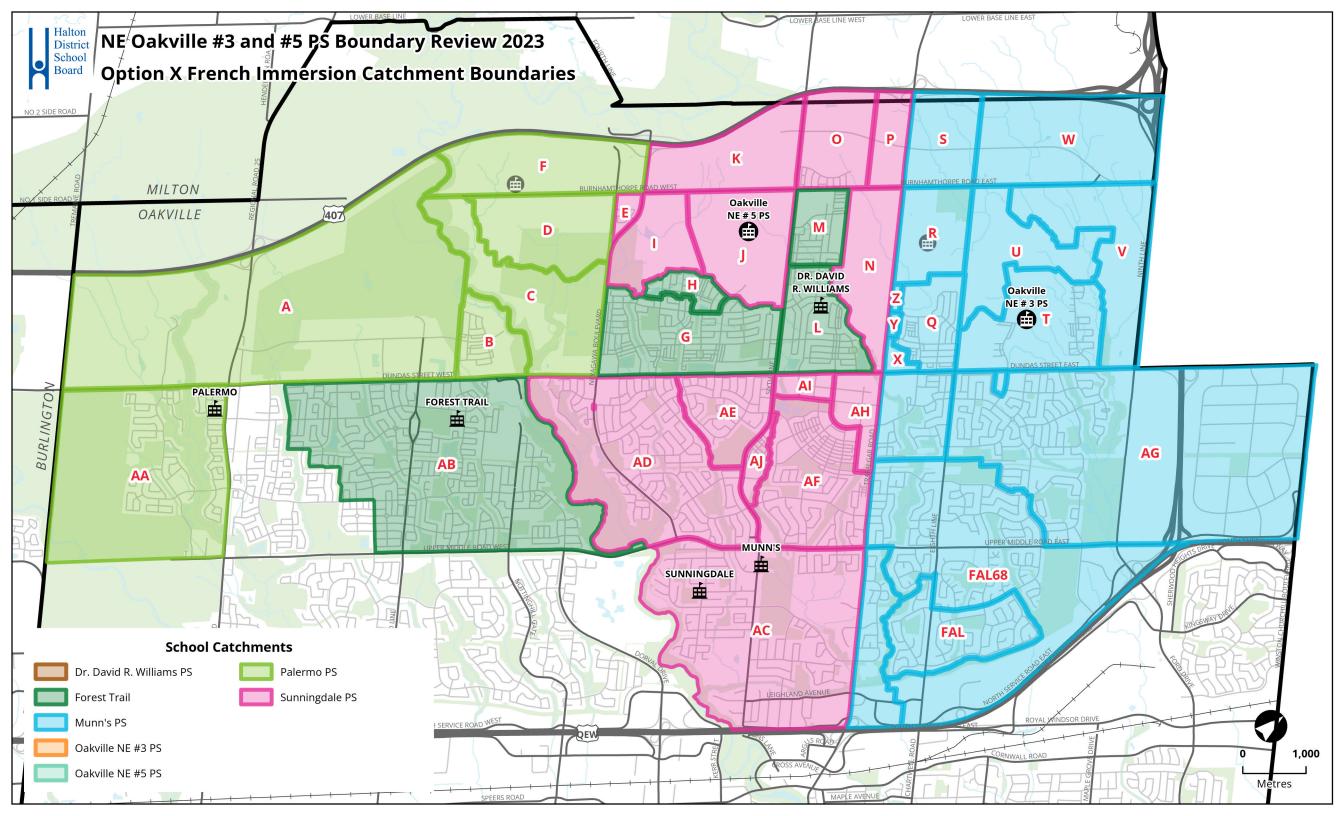

What you need to know about this option

| <u>Implementation</u>              |                                                                                                             |                                                                                                                                                                                                                   |                                                                             |                                                                                                       |                                                                               |                                                                                |                                                                                                                                                     |                                                                                                                                         | 1                                                                                                                                           |                                                                                                                                                       |                                                                                 | estimate                                                                   |                                                                                                                   |                                                                                                              | estimate                                                                                                                         | 1                                                                                                                                                                                                                                                                                                                                                                                                                                                                                             |
|------------------------------------|-------------------------------------------------------------------------------------------------------------|-------------------------------------------------------------------------------------------------------------------------------------------------------------------------------------------------------------------|-----------------------------------------------------------------------------|-------------------------------------------------------------------------------------------------------|-------------------------------------------------------------------------------|--------------------------------------------------------------------------------|-----------------------------------------------------------------------------------------------------------------------------------------------------|-----------------------------------------------------------------------------------------------------------------------------------------|---------------------------------------------------------------------------------------------------------------------------------------------|-------------------------------------------------------------------------------------------------------------------------------------------------------|---------------------------------------------------------------------------------|----------------------------------------------------------------------------|-------------------------------------------------------------------------------------------------------------------|--------------------------------------------------------------------------------------------------------------|----------------------------------------------------------------------------------------------------------------------------------|-----------------------------------------------------------------------------------------------------------------------------------------------------------------------------------------------------------------------------------------------------------------------------------------------------------------------------------------------------------------------------------------------------------------------------------------------------------------------------------------------|
|                                    |                                                                                                             |                                                                                                                                                                                                                   |                                                                             |                                                                                                       |                                                                               |                                                                                | ONE3<br>opens                                                                                                                                       | ONE5<br>opens                                                                                                                           |                                                                                                                                             |                                                                                                                                                       |                                                                                 | ONE4 opens                                                                 |                                                                                                                   |                                                                                                              | ONE6<br>opens                                                                                                                    |                                                                                                                                                                                                                                                                                                                                                                                                                                                                                               |
| School                             | Building<br>Capacity                                                                                        | Portable                                                                                                                                                                                                          | Total<br>Capacity                                                           | Program                                                                                               | 2023                                                                          | 2024                                                                           | 2025                                                                                                                                                | 2026                                                                                                                                    | 2027                                                                                                                                        | 2028                                                                                                                                                  | 2029                                                                            | 2030                                                                       | 2031                                                                                                              | 2032                                                                                                         | 2033                                                                                                                             | Notes                                                                                                                                                                                                                                                                                                                                                                                                                                                                                         |
|                                    | capacity                                                                                                    | Maximum                                                                                                                                                                                                           |                                                                             | ENG                                                                                                   |                                                                               |                                                                                | 566                                                                                                                                                 | 750                                                                                                                                     | 896                                                                                                                                         | 999                                                                                                                                                   | 1062                                                                            | 1085                                                                       | 1110                                                                                                              | 1132                                                                                                         | 1153                                                                                                                             | 110100                                                                                                                                                                                                                                                                                                                                                                                                                                                                                        |
| Oakville NE #3 PS                  |                                                                                                             | : 18                                                                                                                                                                                                              |                                                                             | FI                                                                                                    |                                                                               |                                                                                | 0                                                                                                                                                   | 0                                                                                                                                       | 0                                                                                                                                           | 0                                                                                                                                                     | 0                                                                               | 0                                                                          | 0                                                                                                                 | 0                                                                                                            | 0                                                                                                                                | School located north of Dundas                                                                                                                                                                                                                                                                                                                                                                                                                                                                |
|                                    | 788                                                                                                         | Port: Cap:                                                                                                                                                                                                        | 1202                                                                        | SC-SPED                                                                                               |                                                                               |                                                                                | 0                                                                                                                                                   | 0                                                                                                                                       | 0                                                                                                                                           | 0                                                                                                                                                     | 0                                                                               | 0                                                                          | 0                                                                                                                 | 0                                                                                                            | 0                                                                                                                                | St, east of Trafalgar Rd.                                                                                                                                                                                                                                                                                                                                                                                                                                                                     |
|                                    |                                                                                                             | 414                                                                                                                                                                                                               |                                                                             | Total                                                                                                 |                                                                               |                                                                                | 566                                                                                                                                                 | 750                                                                                                                                     | 896                                                                                                                                         | 999                                                                                                                                                   | 1062                                                                            | 1085                                                                       | 1110                                                                                                              | 1132                                                                                                         | 1153                                                                                                                             | Scheduled to open 2025/2026                                                                                                                                                                                                                                                                                                                                                                                                                                                                   |
|                                    | Percent Ut                                                                                                  | Percent Utilization                                                                                                                                                                                               |                                                                             |                                                                                                       |                                                                               |                                                                                | 72%                                                                                                                                                 | 95%                                                                                                                                     | 114%                                                                                                                                        | 127%                                                                                                                                                  | 135%                                                                            | 138%                                                                       | 141%                                                                                                              | 144%                                                                                                         | 146%                                                                                                                             | school year (subject to change).<br>Holding potential students for                                                                                                                                                                                                                                                                                                                                                                                                                            |
|                                    | Available (                                                                                                 | Available (+) / Shortage (-) of Pupil Places                                                                                                                                                                      |                                                                             |                                                                                                       |                                                                               |                                                                                | 222                                                                                                                                                 | 38                                                                                                                                      | -108                                                                                                                                        | -211                                                                                                                                                  | -274                                                                            | -297                                                                       | -322                                                                                                              | -344                                                                                                         | -365                                                                                                                             | future ONE #4 ps.                                                                                                                                                                                                                                                                                                                                                                                                                                                                             |
|                                    | Estimate n                                                                                                  | Estimate number of portables                                                                                                                                                                                      |                                                                             |                                                                                                       |                                                                               |                                                                                | 0                                                                                                                                                   | 0                                                                                                                                       | 5                                                                                                                                           | 9                                                                                                                                                     | 12                                                                              | 13                                                                         | 14                                                                                                                | 15                                                                                                           | 16                                                                                                                               |                                                                                                                                                                                                                                                                                                                                                                                                                                                                                               |
|                                    | 926                                                                                                         | Maximum                                                                                                                                                                                                           | n 1340                                                                      | ENG                                                                                                   |                                                                               |                                                                                |                                                                                                                                                     | 410                                                                                                                                     | 664                                                                                                                                         | 835                                                                                                                                                   | 1024                                                                            | 1226                                                                       | 1355                                                                                                              | 1479                                                                                                         | 1547                                                                                                                             | School located north of Dundas                                                                                                                                                                                                                                                                                                                                                                                                                                                                |
|                                    |                                                                                                             | : 18                                                                                                                                                                                                              |                                                                             | FI                                                                                                    |                                                                               |                                                                                |                                                                                                                                                     | 0                                                                                                                                       | 0                                                                                                                                           | 0                                                                                                                                                     | 0                                                                               | 0                                                                          | 0                                                                                                                 | 0                                                                                                            | 0                                                                                                                                | St, west of Sixth Line. Scheduled                                                                                                                                                                                                                                                                                                                                                                                                                                                             |
|                                    | 788                                                                                                         | Port: Cap:                                                                                                                                                                                                        | 1202                                                                        | SC-SPED                                                                                               |                                                                               | 0 0 0                                                                          | 0                                                                                                                                                   | 0                                                                                                                                       | 0                                                                                                                                           | 0                                                                                                                                                     | 0                                                                               | 0                                                                          | to open 2026/2027 school year (subject to change). Holding                                                        |                                                                                                              |                                                                                                                                  |                                                                                                                                                                                                                                                                                                                                                                                                                                                                                               |
|                                    |                                                                                                             | 414                                                                                                                                                                                                               | <u> </u>                                                                    | Total                                                                                                 |                                                                               |                                                                                |                                                                                                                                                     | 410                                                                                                                                     | 664                                                                                                                                         | 835                                                                                                                                                   | 1024                                                                            | 1226                                                                       | 1355                                                                                                              | 1479                                                                                                         | 1547                                                                                                                             | potential students for future                                                                                                                                                                                                                                                                                                                                                                                                                                                                 |
| Oakville NE #5 PS                  | Percent Ut                                                                                                  | Percent Utilization                                                                                                                                                                                               |                                                                             |                                                                                                       |                                                                               |                                                                                |                                                                                                                                                     | 44%                                                                                                                                     | 72%                                                                                                                                         | 90%                                                                                                                                                   | 111%                                                                            | 132%                                                                       | 146%                                                                                                              | 160%                                                                                                         | 167%                                                                                                                             | ONE #6 ps.                                                                                                                                                                                                                                                                                                                                                                                                                                                                                    |
|                                    | Available (                                                                                                 | (+) / Shortag                                                                                                                                                                                                     | e (-) of Pup                                                                | oil Places                                                                                            |                                                                               |                                                                                |                                                                                                                                                     | 516                                                                                                                                     | 262                                                                                                                                         | 91                                                                                                                                                    | -98                                                                             | -300                                                                       | -429                                                                                                              | -553                                                                                                         | -621                                                                                                                             | ******************************                                                                                                                                                                                                                                                                                                                                                                                                                                                                |
|                                    | Estimate n                                                                                                  | number of po                                                                                                                                                                                                      | ortables                                                                    |                                                                                                       |                                                                               |                                                                                |                                                                                                                                                     | 0                                                                                                                                       | 0                                                                                                                                           | 0                                                                                                                                                     | 4                                                                               | 13                                                                         | 19                                                                                                                | 24                                                                                                           | 27                                                                                                                               | *Note that a business case has<br>been submitted to the Ministry                                                                                                                                                                                                                                                                                                                                                                                                                              |
|                                    |                                                                                                             | tilization (78                                                                                                                                                                                                    |                                                                             |                                                                                                       |                                                                               |                                                                                |                                                                                                                                                     | 52%                                                                                                                                     | 84%                                                                                                                                         | 106%                                                                                                                                                  | 130%                                                                            | 156%                                                                       | 172%                                                                                                              | 188%                                                                                                         | 196%                                                                                                                             | for funding for a 6-room                                                                                                                                                                                                                                                                                                                                                                                                                                                                      |
|                                    |                                                                                                             | Available (+) / Shortage (-) of Pupil Places                                                                                                                                                                      |                                                                             |                                                                                                       |                                                                               |                                                                                |                                                                                                                                                     | 378                                                                                                                                     | 124                                                                                                                                         | -47                                                                                                                                                   | -236                                                                            | -438                                                                       | -567                                                                                                              | -691                                                                                                         | -759                                                                                                                             | addition (increase from 788 to                                                                                                                                                                                                                                                                                                                                                                                                                                                                |
|                                    | Estimate n                                                                                                  | number of po                                                                                                                                                                                                      | rtables                                                                     | T -                                                                                                   |                                                                               |                                                                                |                                                                                                                                                     | 0                                                                                                                                       | 0                                                                                                                                           | 2                                                                                                                                                     | 10                                                                              | 19                                                                         | 25                                                                                                                | 30                                                                                                           | 33                                                                                                                               | 926 pupil places).                                                                                                                                                                                                                                                                                                                                                                                                                                                                            |
|                                    |                                                                                                             | Maximum                                                                                                                                                                                                           |                                                                             | ENG                                                                                                   | 803                                                                           | 838                                                                            | 976                                                                                                                                                 | 847                                                                                                                                     | 831                                                                                                                                         | 848                                                                                                                                                   | 876                                                                             | 897                                                                        | 892                                                                                                               | 895                                                                                                          | 896                                                                                                                              | School located north of Dundas<br>St. JK-8 English. Impacted by<br>development. Students<br>redirected to Palermo PS have<br>been placed back (2024).<br>Holding potential students for<br>future ONE #4 ps.                                                                                                                                                                                                                                                                                  |
|                                    | 792                                                                                                         | : 18                                                                                                                                                                                                              | 1206                                                                        | FI                                                                                                    | 377                                                                           | 139                                                                            | 95                                                                                                                                                  | 57                                                                                                                                      | 0                                                                                                                                           | 0                                                                                                                                                     | 0                                                                               | 0                                                                          | 0                                                                                                                 | 0                                                                                                            | 0                                                                                                                                |                                                                                                                                                                                                                                                                                                                                                                                                                                                                                               |
| Dr. David R. Williams PS*          |                                                                                                             | Port: Cap:<br>414                                                                                                                                                                                                 |                                                                             | SC-SPED<br>Total                                                                                      | 0<br><b>1180</b>                                                              | 9 <b>77</b>                                                                    | 0<br><b>1071</b>                                                                                                                                    | 0<br><b>904</b>                                                                                                                         | 0<br><b>831</b>                                                                                                                             | 0<br><b>848</b>                                                                                                                                       | 0<br><b>876</b>                                                                 | 0<br><b>897</b>                                                            | 0<br><b>892</b>                                                                                                   | 0<br><b>895</b>                                                                                              | 0<br><b>896</b>                                                                                                                  |                                                                                                                                                                                                                                                                                                                                                                                                                                                                                               |
|                                    | 2                                                                                                           |                                                                                                                                                                                                                   |                                                                             | IUlai                                                                                                 |                                                                               |                                                                                |                                                                                                                                                     |                                                                                                                                         |                                                                                                                                             |                                                                                                                                                       |                                                                                 |                                                                            |                                                                                                                   |                                                                                                              |                                                                                                                                  |                                                                                                                                                                                                                                                                                                                                                                                                                                                                                               |
|                                    | Percent Ut                                                                                                  |                                                                                                                                                                                                                   |                                                                             | :! Dlagge                                                                                             | 149%                                                                          | 123%                                                                           | 135%                                                                                                                                                | 114%                                                                                                                                    | 105%                                                                                                                                        | 107%                                                                                                                                                  | 111%                                                                            | 113%                                                                       | 113%                                                                                                              | 113%                                                                                                         | 113%                                                                                                                             |                                                                                                                                                                                                                                                                                                                                                                                                                                                                                               |
|                                    |                                                                                                             | (+) / Shortag                                                                                                                                                                                                     |                                                                             | III Places                                                                                            | -388<br>24                                                                    | -185<br>8                                                                      | -279<br>12                                                                                                                                          | -112<br>5                                                                                                                               | -39<br>2                                                                                                                                    | -56<br>2                                                                                                                                              | -84<br>4                                                                        | -105<br>5                                                                  | -100<br>4                                                                                                         | -103<br>4                                                                                                    | -104<br>5                                                                                                                        |                                                                                                                                                                                                                                                                                                                                                                                                                                                                                               |
| Falgarwood PS                      | Estimate ii                                                                                                 | number of po                                                                                                                                                                                                      | 1                                                                           | ENG                                                                                                   | 476                                                                           | 618                                                                            | 463                                                                                                                                                 | 459                                                                                                                                     | 495                                                                                                                                         | 597                                                                                                                                                   | 671                                                                             | 804                                                                        | 942                                                                                                               | 1037                                                                                                         | 1137                                                                                                                             |                                                                                                                                                                                                                                                                                                                                                                                                                                                                                               |
|                                    |                                                                                                             | Maximum<br>: 8                                                                                                                                                                                                    | 729                                                                         | FI                                                                                                    | 0                                                                             | 010                                                                            | 0                                                                                                                                                   | 0                                                                                                                                       | 495                                                                                                                                         | 0                                                                                                                                                     | 0                                                                               | 0                                                                          | 0                                                                                                                 | 0                                                                                                            | 0                                                                                                                                | School located south of Dundas<br>St. JK-8 English, SPED programs<br>Impacted by development from<br>holding area (north of Dundas                                                                                                                                                                                                                                                                                                                                                            |
|                                    | 545                                                                                                         | Port: Cap:                                                                                                                                                                                                        |                                                                             | SC-SPED                                                                                               | 20                                                                            | 20                                                                             | 20                                                                                                                                                  | 20                                                                                                                                      | 20                                                                                                                                          | 20                                                                                                                                                    | 20                                                                              | 20                                                                         | 20                                                                                                                | 20                                                                                                           | 20                                                                                                                               |                                                                                                                                                                                                                                                                                                                                                                                                                                                                                               |
|                                    |                                                                                                             | 184                                                                                                                                                                                                               |                                                                             | Total                                                                                                 | 496                                                                           | 638                                                                            | 483                                                                                                                                                 | 479                                                                                                                                     | 515                                                                                                                                         | 617                                                                                                                                                   | 691                                                                             | 824                                                                        | 962                                                                                                               | 1057                                                                                                         | 1157                                                                                                                             |                                                                                                                                                                                                                                                                                                                                                                                                                                                                                               |
|                                    | Percent Ut                                                                                                  | tilization                                                                                                                                                                                                        |                                                                             | 1                                                                                                     | 91%                                                                           | 117%                                                                           | 89%                                                                                                                                                 | 88%                                                                                                                                     | 95%                                                                                                                                         | 113%                                                                                                                                                  | 127%                                                                            | 151%                                                                       | 176%                                                                                                              | 194%                                                                                                         | 212%                                                                                                                             | St, east of Trafalgar Rd). Holding                                                                                                                                                                                                                                                                                                                                                                                                                                                            |
|                                    |                                                                                                             | Available (+) / Shortage (-) of Pupil Places                                                                                                                                                                      |                                                                             |                                                                                                       |                                                                               | -93                                                                            | 62                                                                                                                                                  | 66                                                                                                                                      | 30                                                                                                                                          | -72                                                                                                                                                   | -146                                                                            | -279                                                                       | -417                                                                                                              | -512                                                                                                         | -612                                                                                                                             | potential students for future                                                                                                                                                                                                                                                                                                                                                                                                                                                                 |
|                                    |                                                                                                             | Estimate number of portables                                                                                                                                                                                      |                                                                             |                                                                                                       |                                                                               | 4                                                                              | 0                                                                                                                                                   | 0                                                                                                                                       | 0                                                                                                                                           | 3                                                                                                                                                     | 6                                                                               | 12                                                                         | 18                                                                                                                | 22                                                                                                           | 27                                                                                                                               | ONE #4 ps.                                                                                                                                                                                                                                                                                                                                                                                                                                                                                    |
|                                    |                                                                                                             | Maximum                                                                                                                                                                                                           |                                                                             | ENG                                                                                                   | 0                                                                             | 0                                                                              | 0                                                                                                                                                   | 0                                                                                                                                       | 0                                                                                                                                           | 0                                                                                                                                                     | 0                                                                               | 0                                                                          | 0                                                                                                                 | 0                                                                                                            | 0                                                                                                                                |                                                                                                                                                                                                                                                                                                                                                                                                                                                                                               |
|                                    | 700                                                                                                         | : 12                                                                                                                                                                                                              |                                                                             | FI                                                                                                    | 518                                                                           | 781                                                                            | 828                                                                                                                                                 | 838                                                                                                                                     |                                                                                                                                             | 825                                                                                                                                                   | 796                                                                             | 773                                                                        | 753                                                                                                               | 738                                                                                                          | 755                                                                                                                              |                                                                                                                                                                                                                                                                                                                                                                                                                                                                                               |
|                                    | 708                                                                                                         | 984<br>Port: Cap:                                                                                                                                                                                                 | SC-SPED                                                                     | 0                                                                                                     |                                                                               |                                                                                | 030                                                                                                                                                 | 856                                                                                                                                     |                                                                                                                                             | 0                                                                                                                                                     | 0                                                                               |                                                                            | _                                                                                                                 |                                                                                                              | School located south of Dundas                                                                                                   |                                                                                                                                                                                                                                                                                                                                                                                                                                                                                               |
| Forest Trail PS                    |                                                                                                             | Port: Cap:                                                                                                                                                                                                        |                                                                             | 00 0. 20                                                                                              | 0                                                                             | 0                                                                              | 0                                                                                                                                                   | 0                                                                                                                                       | <b>856</b><br>0                                                                                                                             | 0                                                                                                                                                     | 0                                                                               | 0                                                                          | 0                                                                                                                 | 0                                                                                                            | 0                                                                                                                                |                                                                                                                                                                                                                                                                                                                                                                                                                                                                                               |
|                                    |                                                                                                             | Port: Cap:<br>276                                                                                                                                                                                                 |                                                                             | Total                                                                                                 | 518                                                                           | 0<br><b>781</b>                                                                |                                                                                                                                                     |                                                                                                                                         |                                                                                                                                             |                                                                                                                                                       | 0<br><b>796</b>                                                                 | 773                                                                        | <b>753</b>                                                                                                        | 738                                                                                                          | 755                                                                                                                              | St. 2-8 FI. FI school for Dr DRW                                                                                                                                                                                                                                                                                                                                                                                                                                                              |
|                                    | Percent Ut                                                                                                  | 276                                                                                                                                                                                                               |                                                                             |                                                                                                       |                                                                               |                                                                                | 0                                                                                                                                                   | 0                                                                                                                                       | 0                                                                                                                                           | 0                                                                                                                                                     |                                                                                 |                                                                            |                                                                                                                   |                                                                                                              |                                                                                                                                  |                                                                                                                                                                                                                                                                                                                                                                                                                                                                                               |
|                                    |                                                                                                             | 276                                                                                                                                                                                                               | e (-) of Pup                                                                | Total                                                                                                 | 518                                                                           | 781                                                                            | 0<br><b>828</b>                                                                                                                                     | 0<br><b>838</b>                                                                                                                         | 0<br><b>856</b>                                                                                                                             | 0<br><b>825</b>                                                                                                                                       | 796                                                                             | 773                                                                        | 753                                                                                                               | 738                                                                                                          | 755                                                                                                                              | St. 2-8 FI. FI school for Dr DRW<br>PS and Oodenawi PS. Impact                                                                                                                                                                                                                                                                                                                                                                                                                                |
|                                    | Available (                                                                                                 | 276<br>tilization                                                                                                                                                                                                 |                                                                             | Total                                                                                                 | <b>518</b> 73%                                                                | <b>781</b> 110%                                                                | 0<br><b>828</b><br>117%                                                                                                                             | 0<br><b>838</b><br>118%                                                                                                                 | 0<br><b>856</b><br>121%                                                                                                                     | 0<br><b>825</b><br>117%                                                                                                                               | <b>796</b><br>112%                                                              | <b>773</b>                                                                 | <b>753</b> 106%                                                                                                   | <b>738</b> 104%                                                                                              | <b>755</b><br>107%                                                                                                               | St. 2-8 FI. FI school for Dr DRW<br>PS and Oodenawi PS. Impact                                                                                                                                                                                                                                                                                                                                                                                                                                |
|                                    | Available (                                                                                                 | 276  tilization  (+) / Shortag  number of po                                                                                                                                                                      |                                                                             | Total                                                                                                 | <b>518</b> 73% 190                                                            | 781<br>110%<br>-73<br>3<br>0                                                   | 0<br><b>828</b><br>117%<br>-120<br>5                                                                                                                | 0<br><b>838</b><br>118%<br>-130                                                                                                         | 0<br><b>856</b><br>121%<br>-148                                                                                                             | 0<br><b>825</b><br>117%<br>-117                                                                                                                       | <b>796</b> 112% -88                                                             | 773<br>109%<br>-65                                                         | <b>753</b> 106% -45                                                                                               | 738<br>104%<br>-30<br>1                                                                                      | <b>755</b><br>107%<br>-47                                                                                                        | St. 2-8 FI. FI school for Dr DRW<br>PS and Oodenawi PS. Impact                                                                                                                                                                                                                                                                                                                                                                                                                                |
|                                    | Available (                                                                                                 | tilization<br>(+) / Shortag<br>number of po                                                                                                                                                                       |                                                                             | Total  iil Places  ENG FI                                                                             | 73%<br>190<br>0<br>0<br>445                                                   | 781<br>110%<br>-73<br>3<br>0<br>452                                            | 0<br>828<br>117%<br>-120<br>5<br>0<br>457                                                                                                           | 0<br>838<br>118%<br>-130<br>6<br>0<br>469                                                                                               | 0<br>856<br>121%<br>-148<br>6<br>0<br>489                                                                                                   | 0<br>825<br>117%<br>-117<br>5<br>0<br>522                                                                                                             | 796<br>112%<br>-88<br>4<br>0<br>535                                             | 773<br>109%<br>-65<br>3<br>0<br>542                                        | 753<br>106%<br>-45<br>2<br>0<br>551                                                                               | 738<br>104%<br>-30<br>1<br>0<br>558                                                                          | 755<br>107%<br>-47<br>2<br>0<br>571                                                                                              | St. 2-8 FI. FI school for Dr DRW<br>PS and Oodenawi PS. Impact                                                                                                                                                                                                                                                                                                                                                                                                                                |
|                                    | Available (<br>Estimate n                                                                                   | 276  tilization (+) / Shortag number of po Maximum : 12  Port: Cap:                                                                                                                                               | ortables                                                                    | Total  Dil Places  ENG FI SC-SPED                                                                     | 73%<br>190<br>0<br>0<br>445                                                   | 781<br>110%<br>-73<br>3<br>0<br>452                                            | 0<br>828<br>117%<br>-120<br>5<br>0<br>457                                                                                                           | 0<br>838<br>118%<br>-130<br>6<br>0<br>469                                                                                               | 0<br>856<br>121%<br>-148<br>6<br>0<br>489                                                                                                   | 0<br><b>825</b><br>117%<br>-117<br>5<br>0<br>522<br>0                                                                                                 | 796<br>112%<br>-88<br>4<br>0<br>535                                             | 773<br>109%<br>-65<br>3<br>0<br>542                                        | 753<br>106%<br>-45<br>2<br>0<br>551                                                                               | 738<br>104%<br>-30<br>1<br>0<br>558                                                                          | 755<br>107%<br>-47<br>2<br>0<br>571                                                                                              | St. 2-8 FI. FI school for Dr DRW -PS and Oodenawi PS. Impact from development.  School located south of Dundas St. 2-8 FI. FI school for ONE #3                                                                                                                                                                                                                                                                                                                                               |
| Munn's PS                          | Available (<br>Estimate n<br>492                                                                            | 276  tilization (+) / Shortag number of po Maximum : 12  Port: Cap: 276                                                                                                                                           | ortables                                                                    | Total  iil Places  ENG FI                                                                             | 518<br>73%<br>190<br>0<br>0<br>445<br>0<br>445                                | 781<br>110%<br>-73<br>3<br>0<br>452<br>0<br>452                                | 0<br>828<br>117%<br>-120<br>5<br>0<br>457<br>0<br>457                                                                                               | 0<br>838<br>118%<br>-130<br>6<br>0<br>469<br>0<br>469                                                                                   | 0<br>856<br>121%<br>-148<br>6<br>0<br>489<br>0                                                                                              | 0<br>825<br>117%<br>-117<br>5<br>0<br>522<br>0<br>522                                                                                                 | 796 112% -88 4 0 535 0 535                                                      | 773<br>109%<br>-65<br>3<br>0<br>542<br>0                                   | 753<br>106%<br>-45<br>2<br>0<br>551<br>0                                                                          | 738<br>104%<br>-30<br>1<br>0<br>558<br>0                                                                     | 755<br>107%<br>-47<br>2<br>0<br>571<br>0                                                                                         | St. 2-8 FI. FI school for Dr DRW -PS and Oodenawi PS. Impact from development.  School located south of Dundas St. 2-8 FI. FI school for ONE #3 PS. Impacted by development                                                                                                                                                                                                                                                                                                                   |
| Munn's PS                          | Available ( Estimate n  492  Percent Ut                                                                     | 276  tilization (+) / Shortag number of po Maximum : 12  Port: Cap: 276  tilization                                                                                                                               | 768                                                                         | Total  ENG FI SC-SPED Total                                                                           | 518 73% 190 0 0 445 0 445 90%                                                 | 781 110% -73 3 0 452 0 452 92%                                                 | 0<br>828<br>117%<br>-120<br>5<br>0<br>457<br>0<br>457                                                                                               | 0<br>838<br>118%<br>-130<br>6<br>0<br>469<br>0<br>469                                                                                   | 0<br>856<br>121%<br>-148<br>6<br>0<br>489<br>0<br>489                                                                                       | 0<br>825<br>117%<br>-117<br>5<br>0<br>522<br>0<br>522<br>106%                                                                                         | 796  112% -88 4 0 535 0 535 109%                                                | 773<br>109%<br>-65<br>3<br>0<br>542<br>0<br>542<br>110%                    | 753<br>106%<br>-45<br>2<br>0<br>551<br>0<br>551<br>112%                                                           | 738<br>104%<br>-30<br>1<br>0<br>558<br>0<br>558<br>113%                                                      | 755<br>107%<br>-47<br>2<br>0<br>571<br>0<br>571<br>116%                                                                          | St. 2-8 FI. FI school for Dr DRW -PS and Oodenawi PS. Impact from development.  School located south of Dundas St. 2-8 FI. FI school for ONE #3                                                                                                                                                                                                                                                                                                                                               |
| Munn's PS                          | Available ( Estimate n  492  Percent Ut Available (                                                         | z76  tilization  (+) / Shortag  number of po  Maximum : 12  Port: Cap: 276  tilization (+) / Shortag                                                                                                              | 768                                                                         | Total  ENG FI SC-SPED Total                                                                           | 518 73% 190 0 0 445 0 445 90% 47                                              | 781<br>110%<br>-73<br>3<br>0<br>452<br>0<br>452<br>92%<br>41                   | 0<br>828<br>117%<br>-120<br>5<br>0<br>457<br>0<br>457<br>93%<br>35                                                                                  | 0<br>838<br>118%<br>-130<br>6<br>0<br>469<br>0<br>469<br>95%<br>24                                                                      | 0<br>856<br>121%<br>-148<br>6<br>0<br>489<br>0<br>489<br>99%<br>3                                                                           | 0<br>825<br>117%<br>-117<br>5<br>0<br>522<br>0<br>522<br>106%<br>-30                                                                                  | 796  112% -88 4 0 535 0 535 109% -43                                            | 773 109% -65 3 0 542 0 542 110% -50                                        | 753<br>106%<br>-45<br>2<br>0<br>551<br>0<br>551<br>112%<br>-59                                                    | 738<br>104%<br>-30<br>1<br>0<br>558<br>0<br>558<br>113%<br>-66                                               | 755<br>107%<br>-47<br>2<br>0<br>571<br>0<br>571<br>116%<br>-79                                                                   | St. 2-8 FI. FI school for Dr DRW PS and Oodenawi PS. Impact from development.  School located south of Dundas St. 2-8 FI. FI school for ONE #3 PS. Impacted by development from holding area (north of                                                                                                                                                                                                                                                                                        |
| Munn's PS                          | Available ( Estimate n  492  Percent Ut Available (                                                         | 276  tilization (+) / Shortag number of po Maximum : 12 Port: Cap: 276  tilization (+) / Shortag number of po                                                                                                     | 768                                                                         | Total  ENG FI SC-SPED Total                                                                           | 518 73% 190 0 0 445 0 445 90% 47 0                                            | 781 110% -73 3 0 452 0 452 92% 41                                              | 0<br>828<br>117%<br>-120<br>5<br>0<br>457<br>0<br>457<br>93%<br>35                                                                                  | 0<br>838<br>118%<br>-130<br>6<br>0<br>469<br>0<br>469<br>95%<br>24                                                                      | 0<br>856<br>121%<br>-148<br>6<br>0<br>489<br>0<br>489<br>99%<br>3<br>0                                                                      | 0<br>825<br>117%<br>-117<br>5<br>0<br>522<br>0<br>522<br>106%<br>-30<br>1                                                                             | 796 112% -88 4 0 535 0 535 109% -43 2                                           | 773 109% -65 3 0 542 0 542 110% -50 2                                      | 753 106% -45 2 0 551 0 551 112% -59 3                                                                             | 738<br>104%<br>-30<br>1<br>0<br>558<br>0<br>558<br>113%<br>-66<br>3                                          | 755<br>107%<br>-47<br>2<br>0<br>571<br>0<br>571<br>116%<br>-79                                                                   | St. 2-8 FI. FI school for Dr DRW PS and Oodenawi PS. Impact from development.  School located south of Dundas St. 2-8 FI. FI school for ONE #3 PS. Impacted by development from holding area (north of                                                                                                                                                                                                                                                                                        |
| Munn's PS                          | Available ( Estimate n  492  Percent Ut Available (                                                         | z76  tilization  (+) / Shortag number of po  Maximum : 12  Port: Cap: 276  tilization (+) / Shortag number of po  Maximum                                                                                         | 768                                                                         | Total  ENG FI SC-SPED Total  ENG FI SCHOOL TOTAL                                                      | 518 73% 190 0 0 445 0 445 90% 47 0 1015                                       | 781 110% -73 3 0 452 0 452 92% 41 0 1098                                       | 0<br>828<br>117%<br>-120<br>5<br>0<br>457<br>0<br>457<br>93%<br>35<br>0                                                                             | 0<br>838<br>118%<br>-130<br>6<br>0<br>469<br>0<br>469<br>95%<br>24<br>0                                                                 | 0<br>856<br>121%<br>-148<br>6<br>0<br>489<br>0<br>489<br>99%<br>3<br>0<br>1078                                                              | 0<br>825<br>117%<br>-117<br>5<br>0<br>522<br>0<br>522<br>106%<br>-30<br>1<br>1040                                                                     | 796 112% -88 4 0 535 0 535 109% -43 2 997                                       | 773 109% -65 3 0 542 0 542 110% -50 2                                      | 753<br>106%<br>-45<br>2<br>0<br>551<br>0<br>551<br>112%<br>-59<br>3<br>949                                        | 738<br>104%<br>-30<br>1<br>0<br>558<br>0<br>558<br>113%<br>-66<br>3<br>934                                   | 755<br>107%<br>-47<br>2<br>0<br>571<br>0<br>571<br>116%<br>-79<br>3                                                              | St. 2-8 FI. FI school for Dr DRW PS and Oodenawi PS. Impact from development.  School located south of Dundas St. 2-8 FI. FI school for ONE #3 PS. Impacted by development from holding area (north of                                                                                                                                                                                                                                                                                        |
| Munn's PS                          | Available ( Estimate n  492  Percent Ut Available (                                                         | 276  tilization (+) / Shortag number of po Maximum : 12  Port: Cap: 276  tilization (+) / Shortag number of po Maximum : 18                                                                                       | 768                                                                         | Total  ENG FI SC-SPED Total  ENG FI Total                                                             | 518 73% 190 0 0 445 0 445 90% 47 0 1015                                       | 781 110% -73 3 0 452 0 452 92% 41 0 1098                                       | 0<br>828<br>117%<br>-120<br>5<br>0<br>457<br>0<br>457<br>93%<br>35<br>0<br>1082                                                                     | 0<br>838<br>118%<br>-130<br>6<br>0<br>469<br>0<br>469<br>95%<br>24<br>0<br>1080                                                         | 0<br>856<br>121%<br>-148<br>6<br>0<br>489<br>0<br>489<br>99%<br>3<br>0<br>1078                                                              | 0<br>825<br>117%<br>-117<br>5<br>0<br>522<br>0<br>522<br>106%<br>-30<br>1<br>1040<br>0                                                                | 796 112% -88 4 0 535 0 535 109% -43 2 997 0                                     | 773 109% -65 3 0 542 0 542 110% -50 2 972 0                                | 753<br>106%<br>-45<br>2<br>0<br>551<br>0<br>551<br>112%<br>-59<br>3<br>949                                        | 738<br>104%<br>-30<br>1<br>0<br>558<br>0<br>558<br>113%<br>-66<br>3<br>934<br>0                              | 755<br>107%<br>-47<br>2<br>0<br>571<br>0<br>571<br>116%<br>-79<br>3<br>921                                                       | St. 2-8 FI. FI school for Dr DRW PS and Oodenawi PS. Impact from development.  School located south of Dundas St. 2-8 FI. FI school for ONE #3 PS. Impacted by development from holding area (north of Dundas St, east of Trafalgar Rd).                                                                                                                                                                                                                                                      |
|                                    | Available ( Estimate n  492  Percent Ut Available ( Estimate n                                              | z76  tilization  (+) / Shortag number of po  Maximum : 12  Port: Cap: 276  tilization (+) / Shortag number of po  Maximum                                                                                         | 768  re (-) of Puportables                                                  | Total  ENG FI SC-SPED Total  ENG FI SCHOOL TOTAL                                                      | 518 73% 190 0 0 445 0 445 90% 47 0 1015                                       | 781 110% -73 3 0 452 0 452 92% 41 0 1098                                       | 0<br>828<br>117%<br>-120<br>5<br>0<br>457<br>0<br>457<br>93%<br>35<br>0                                                                             | 0<br>838<br>118%<br>-130<br>6<br>0<br>469<br>0<br>469<br>95%<br>24<br>0                                                                 | 0<br>856<br>121%<br>-148<br>6<br>0<br>489<br>0<br>489<br>99%<br>3<br>0<br>1078                                                              | 0<br>825<br>117%<br>-117<br>5<br>0<br>522<br>0<br>522<br>106%<br>-30<br>1<br>1040                                                                     | 796 112% -88 4 0 535 0 535 109% -43 2 997                                       | 773 109% -65 3 0 542 0 542 110% -50 2 972                                  | 753<br>106%<br>-45<br>2<br>0<br>551<br>0<br>551<br>112%<br>-59<br>3<br>949                                        | 738<br>104%<br>-30<br>1<br>0<br>558<br>0<br>558<br>113%<br>-66<br>3<br>934                                   | 755<br>107%<br>-47<br>2<br>0<br>571<br>0<br>571<br>116%<br>-79<br>3<br>921<br>0                                                  | St. 2-8 FI. FI school for Dr DRW PS and Oodenawi PS. Impact from development.  School located south of Dundas St. 2-8 FI. FI school for ONE #3 PS. Impacted by development from holding area (north of Dundas St, east of Trafalgar Rd).  School located north of Dundas                                                                                                                                                                                                                      |
|                                    | Available ( Estimate n  492  Percent Ut Available ( Estimate n  762                                         | 276  tilization  (+) / Shortag number of po  Maximum : 12  Port: Cap: 276  tilization (+) / Shortag number of po  Maximum : 18  Port: Cap: 414                                                                    | 768  re (-) of Puportables                                                  | Total  ENG FI SC-SPED Total  ENG FI SC-SPED Total  ENG FI SC-SPED                                     | 518 73% 190 0 0 445 0 445 90% 47 0 1015 0 21                                  | 781 110% -73 3 0 452 0 452 92% 41 0 1098 0 21 1119                             | 0<br>828<br>117%<br>-120<br>5<br>0<br>457<br>0<br>457<br>93%<br>35<br>0<br>1082<br>0<br>21                                                          | 0<br>838<br>118%<br>-130<br>6<br>0<br>469<br>0<br>469<br>95%<br>24<br>0<br>1080<br>0<br>21                                              | 0<br>856<br>121%<br>-148<br>6<br>0<br>489<br>0<br>489<br>99%<br>3<br>0<br>1078<br>0<br>21                                                   | 0<br>825<br>117%<br>-117<br>5<br>0<br>522<br>0<br>522<br>106%<br>-30<br>1<br>1040<br>0<br>21                                                          | 796 112% -88 4 0 535 0 535 109% -43 2 997 0 21 1018                             | 773 109% -65 3 0 542 0 542 110% -50 2 972 0 21                             | 753 106% -45 2 0 551 0 551 112% -59 3 949 0 21                                                                    | 738<br>104%<br>-30<br>1<br>0<br>558<br>0<br>558<br>113%<br>-66<br>3<br>934<br>0<br>21                        | 755<br>107%<br>-47<br>2<br>0<br>571<br>0<br>571<br>116%<br>-79<br>3<br>921<br>0<br>21                                            | St. 2-8 FI. FI school for Dr DRW PS and Oodenawi PS. Impact from development.  School located south of Dundas St. 2-8 FI. FI school for ONE #3 PS. Impacted by development from holding area (north of Dundas St, east of Trafalgar Rd).                                                                                                                                                                                                                                                      |
|                                    | Available ( Estimate n  492  Percent Ut Available ( Estimate n  762                                         | z76  tilization (+) / Shortag number of po Maximum : 12  Port: Cap: 276  tilization (+) / Shortag number of po Maximum : 18  Port: Cap: 414  tilization                                                           | 768 Per (-) of Puportables 1176                                             | Total  ENG FI SC-SPED Total  ENG FI SC-SPED Total  ENG FI SC-SPED Total                               | 518 73% 190 0 0 445 0 445 90% 47 0 1015 0 21 1036 136%                        | 781 110% -73 3 0 452 0 452 92% 41 0 1098 0 21 1119                             | 0<br>828<br>117%<br>-120<br>5<br>0<br>457<br>0<br>457<br>93%<br>35<br>0<br>1082<br>0<br>21<br>1103                                                  | 0<br>838<br>118%<br>-130<br>6<br>0<br>469<br>0<br>469<br>95%<br>24<br>0<br>1080<br>0<br>21<br>1101                                      | 0<br>856<br>121%<br>-148<br>6<br>0<br>489<br>0<br>489<br>99%<br>3<br>0<br>1078<br>0<br>21<br>1099                                           | 0<br>825<br>117%<br>-117<br>5<br>0<br>522<br>0<br>522<br>106%<br>-30<br>1<br>1040<br>0<br>21<br>1061<br>139%                                          | 796 112% -88 4 0 535 0 535 109% -43 2 997 0 21 1018 134%                        | 773 109% -65 3 0 542 0 542 110% -50 2 972 0 21 993 130%                    | 753 106% -45 2 0 551 0 551 112% -59 3 949 0 21 970                                                                | 738<br>104%<br>-30<br>1<br>0<br>558<br>0<br>558<br>113%<br>-66<br>3<br>934<br>0<br>21<br>955<br>125%         | 755<br>107%<br>-47<br>2<br>0<br>571<br>0<br>571<br>116%<br>-79<br>3<br>921<br>0<br>21<br>942                                     | St. 2-8 FI. FI school for Dr DRW PS and Oodenawi PS. Impact from development.  School located south of Dundas St. 2-8 FI. FI school for ONE #3 PS. Impacted by development from holding area (north of Dundas St, east of Trafalgar Rd).  School located north of Dundas St. JK-8 English, SPED programs.                                                                                                                                                                                     |
|                                    | Available ( Estimate n  492  Percent Ut Available ( Estimate n  762  Percent Ut Available (                 | tilization (+) / Shortag number of po Maximum : 12 Port: Cap: 276 tilization (+) / Shortag number of po Maximum : 18 Port: Cap: 414 tilization (+) / Shortag                                                      | 768  768  re (-) of Puportables  1176                                       | Total  ENG FI SC-SPED Total  ENG FI SC-SPED Total  ENG FI SC-SPED Total                               | 518 73% 190 0 0 445 0 445 90% 47 0 1015 0 21 1036 136% -274                   | 781 110% -73 3 0 452 0 452 92% 41 0 1098 0 21 1119 147% -357                   | 0<br>828<br>117%<br>-120<br>5<br>0<br>457<br>0<br>457<br>93%<br>35<br>0<br>1082<br>0<br>21                                                          | 0<br>838<br>118%<br>-130<br>6<br>0<br>469<br>0<br>469<br>95%<br>24<br>0<br>1080<br>0<br>21<br>1101<br>145%<br>-339                      | 0<br>856<br>121%<br>-148<br>6<br>0<br>489<br>0<br>489<br>99%<br>3<br>0<br>1078<br>0<br>21                                                   | 0<br>825<br>117%<br>-117<br>5<br>0<br>522<br>0<br>522<br>106%<br>-30<br>1<br>1040<br>0<br>21                                                          | 796 112% -88 4 0 535 0 535 109% -43 2 997 0 21 1018                             | 773 109% -65 3 0 542 0 542 110% -50 2 972 0 21                             | 753 106% -45 2 0 551 0 551 112% -59 3 949 0 21                                                                    | 738<br>104%<br>-30<br>1<br>0<br>558<br>0<br>558<br>113%<br>-66<br>3<br>934<br>0<br>21                        | 755<br>107%<br>-47<br>2<br>0<br>571<br>0<br>571<br>116%<br>-79<br>3<br>921<br>0<br>21<br>942<br>124%<br>-180                     | St. 2-8 FI. FI school for Dr DRW PS and Oodenawi PS. Impact from development.  School located south of Dundas St. 2-8 FI. FI school for ONE #3 PS. Impacted by development from holding area (north of Dundas St, east of Trafalgar Rd).  School located north of Dundas St. JK-8 English, SPED programs.                                                                                                                                                                                     |
|                                    | Available ( Estimate n  492  Percent Ut Available ( Estimate n  762  Percent Ut Available (                 | z76  tilization (+) / Shortag number of po Maximum : 12  Port: Cap: 276  tilization (+) / Shortag number of po Maximum : 18  Port: Cap: 414  tilization (+) / Shortag number of po                                | 768  768  re (-) of Puportables  1176                                       | Total  ENG FI SC-SPED Total  ENG FI SC-SPED Total  ENG FI SC-SPED Total                               | 518 73% 190 0 0 445 0 445 90% 47 0 1015 0 21 1036 136%                        | 781 110% -73 3 0 452 0 452 92% 41 0 1098 0 21 1119                             | 0<br>828<br>117%<br>-120<br>5<br>0<br>457<br>0<br>457<br>93%<br>35<br>0<br>1082<br>0<br>21<br>1103<br>145%<br>-341                                  | 0<br>838<br>118%<br>-130<br>6<br>0<br>469<br>0<br>469<br>95%<br>24<br>0<br>1080<br>0<br>21<br>1101                                      | 0<br>856<br>121%<br>-148<br>6<br>0<br>489<br>99%<br>3<br>0<br>1078<br>0<br>21<br>1099<br>144%<br>-337                                       | 0<br>825<br>117%<br>-117<br>5<br>0<br>522<br>0<br>522<br>106%<br>-30<br>1<br>1040<br>0<br>21<br>1061<br>139%                                          | 796 112% -88 4 0 535 0 535 109% -43 2 997 0 21 1018 134% -256                   | 773 109% -65 3 0 542 0 542 110% -50 2 972 0 21 993 130% -231               | 753<br>106%<br>-45<br>2<br>0<br>551<br>0<br>551<br>112%<br>-59<br>3<br>949<br>0<br>21<br>970<br>127%<br>-208      | 738<br>104%<br>-30<br>1<br>0<br>558<br>0<br>558<br>113%<br>-66<br>3<br>934<br>0<br>21<br>955<br>125%<br>-193 | 755<br>107%<br>-47<br>2<br>0<br>571<br>0<br>571<br>116%<br>-79<br>3<br>921<br>0<br>21<br>942                                     | St. 2-8 FI. FI school for Dr DRW PS and Oodenawi PS. Impact from development.  School located south of Dundas St. 2-8 FI. FI school for ONE #3 PS. Impacted by development from holding area (north of Dundas St, east of Trafalgar Rd).  School located north of Dundas St. JK-8 English, SPED programs.                                                                                                                                                                                     |
|                                    | Available ( Estimate n  492  Percent Ut Available ( Estimate n  762  Percent Ut Available ( Estimate n      | tilization (+) / Shortag number of po Maximum : 12 Port: Cap: 276 tilization (+) / Shortag number of po Maximum : 18 Port: Cap: 414 tilization (+) / Shortag                                                      | 768 768 1176 1176                                                           | Total  ENG FI SC-SPED Total  ENG FI SC-SPED Total  ENG FI SC-SPED Total                               | 518 73% 190 0 0 445 0 445 90% 47 0 1015 0 21 1036 136% -274 12                | 781 110% -73 3 0 452 0 452 92% 41 0 1098 0 21 1119 147% -357 16                | 0<br>828<br>117%<br>-120<br>5<br>0<br>457<br>0<br>457<br>93%<br>35<br>0<br>1082<br>0<br>21<br>1103<br>145%<br>-341<br>15                            | 0<br>838<br>118%<br>-130<br>6<br>0<br>469<br>0<br>469<br>95%<br>24<br>0<br>1080<br>0<br>21<br>1101<br>145%<br>-339<br>15                | 0<br>856<br>121%<br>-148<br>6<br>0<br>489<br>0<br>489<br>99%<br>3<br>0<br>1078<br>0<br>21<br>1099<br>144%<br>-337<br>15                     | 0<br>825<br>117%<br>-117<br>5<br>0<br>522<br>0<br>522<br>106%<br>-30<br>1<br>1040<br>0<br>21<br>1061<br>139%<br>-299<br>13                            | 796 112% -88 4 0 535 0 535 109% -43 2 997 0 21 1018 134% -256 11                | 773 109% -65 3 0 542 0 542 110% -50 2 972 0 21 993 130% -231 10            | 753<br>106%<br>-45<br>2<br>0<br>551<br>0<br>551<br>112%<br>-59<br>3<br>949<br>0<br>21<br>970<br>127%<br>-208<br>9 | 738 104% -30 1 0 558 0 558 113% -66 3 934 0 21 955 125% -193 8                                               | 755<br>107%<br>-47<br>2<br>0<br>571<br>0<br>571<br>116%<br>-79<br>3<br>921<br>0<br>21<br>942<br>124%<br>-180<br>8                | St. 2-8 FI. FI school for Dr DRW PS and Oodenawi PS. Impact from development.  School located south of Dundas St. 2-8 FI. FI school for ONE #3 PS. Impacted by development from holding area (north of Dundas St, east of Trafalgar Rd).  School located north of Dundas St. JK-8 English, SPED programs. Impacted by development.                                                                                                                                                            |
|                                    | Available ( Estimate n  492  Percent Ut Available ( Estimate n  762  Percent Ut Available (                 | z76  tilization (+) / Shortag number of po                                                                                                                                                                        | 768  768  re (-) of Puportables  1176                                       | Total  ENG FI SC-SPED Total  ENG FI SC-SPED Total  ENG FI SC-SPED Total  ENG FI SC-SPED Total         | 518 73% 190 0 0 445 0 445 90% 47 0 1015 0 21 1036 136% -274 12 474            | 781 110% -73 3 0 452 0 452 92% 41 0 1098 0 21 1119 147% -357 16 396            | 0<br>828<br>117%<br>-120<br>5<br>0<br>457<br>0<br>457<br>93%<br>35<br>0<br>1082<br>0<br>21<br>1103<br>145%<br>-341<br>15<br>428                     | 0<br>838<br>118%<br>-130<br>6<br>0<br>469<br>0<br>469<br>95%<br>24<br>0<br>1080<br>0<br>21<br>1101<br>145%<br>-339<br>15<br>432         | 0<br>856<br>121%<br>-148<br>6<br>0<br>489<br>0<br>489<br>99%<br>3<br>0<br>1078<br>0<br>21<br>1099<br>144%<br>-337<br>15<br>437              | 0<br>825<br>117%<br>-117<br>5<br>0<br>522<br>0<br>522<br>106%<br>-30<br>1<br>1040<br>0<br>21<br>1061<br>139%<br>-299<br>13                            | 796 112% -88 4 0 535 0 535 109% -43 2 997 0 21 1018 134% -256 11 438            | 773 109% -65 3 0 542 0 542 110% -50 2 972 0 21 993 130% -231 10 465        | 753 106% -45 2 0 551 0 551 112% -59 3 949 0 21 970 127% -208 9 507                                                | 738  104% -30 1 0 558 0 558 113% -66 3 934 0 21 955 125% -193 8 539                                          | 755<br>107%<br>-47<br>2<br>0<br>571<br>0<br>571<br>116%<br>-79<br>3<br>921<br>0<br>21<br>942<br>124%<br>-180<br>8<br>567         | St. 2-8 FI. FI school for Dr DRW PS and Oodenawi PS. Impact from development.  School located south of Dundas St. 2-8 FI. FI school for ONE #3 PS. Impacted by development from holding area (north of Dundas St, east of Trafalgar Rd).  School located north of Dundas St. JK-8 English, SPED programs. Impacted by development.  School located south of Dundas St. JK-8 English, 2-8 FI, SPED                                                                                             |
| Oodenawi PS                        | Available ( Estimate n  492  Percent Ut Available ( Estimate n  762  Percent Ut Available ( Estimate n      | tilization  (+) / Shortag number of po  Maximum : 12  Port: Cap: 276  tilization (+) / Shortag number of po  Maximum : 18  Port: Cap: 414  tilization (+) / Shortag number of po  Maximum Maximum Maximum Maximum | 768 768 1176 1176                                                           | Total  Places  ENG FI SC-SPED Total  ENG FI SC-SPED Total  ENG FI SC-SPED Total  ENG FI SC-SPED Total | 518 73% 190 0 0 445 0 445 90% 47 0 1015 0 21 1036 136% -274 12 474            | 781 110% -73 3 0 452 0 452 92% 41 0 1098 0 21 1119 147% -357 16 396 134        | 0<br>828<br>117%<br>-120<br>5<br>0<br>457<br>0<br>457<br>93%<br>35<br>0<br>1082<br>0<br>21<br>1103<br>145%<br>-341<br>15<br>428<br>136              | 0<br>838<br>118%<br>-130<br>6<br>0<br>469<br>0<br>95%<br>24<br>0<br>1080<br>0<br>21<br>1101<br>145%<br>-339<br>15<br>432                | 0<br>856<br>121%<br>-148<br>6<br>0<br>489<br>0<br>489<br>99%<br>3<br>0<br>1078<br>0<br>21<br>1099<br>144%<br>-337<br>15<br>437<br>140       | 0<br>825<br>117%<br>-117<br>5<br>0<br>522<br>0<br>522<br>106%<br>-30<br>1<br>1040<br>0<br>21<br>139%<br>-299<br>13<br>446<br>141                      | 796 112% -88 4 0 535 0 535 109% -43 2 997 0 21 1018 134% -256 11 438 149        | 773 109% -65 3 0 542 110% -50 2 972 0 21 993 130% -231 10 465 163          | 753 106% -45 2 0 551 0 551 112% -59 3 949 0 21 970 127% -208 9 507                                                | 738  104% -30 1 0 558 0 558 113% -66 3 934 0 21 955 125% -193 8 539 170                                      | 755<br>107%<br>-47<br>2<br>0<br>571<br>0<br>571<br>116%<br>-79<br>3<br>921<br>0<br>21<br>942<br>124%<br>-180<br>8<br>567<br>173  | St. 2-8 FI. FI school for Dr DRW PS and Oodenawi PS. Impact from development.  School located south of Dundas St. 2-8 FI. FI school for ONE #3 PS. Impacted by development from holding area (north of Dundas St, east of Trafalgar Rd).  School located north of Dundas St. JK-8 English, SPED programs. Impacted by development.                                                                                                                                                            |
| Munn's PS  Oodenawi PS  Palermo PS | Available ( Estimate n  492  Percent Ut Available ( Estimate n  762  Percent Ut Available ( Estimate n      | z76  tilization (+) / Shortag number of po  Maximum : 12  Port: Cap: 276  tilization (+) / Shortag number of po  Maximum : 18  Port: Cap: 414  tilization (+) / Shortag number of po  Maximum : 12  276           | 768 768 1176 1176                                                           | Total  ENG FI SC-SPED Total  ENG FI SC-SPED Total  ENG FI SC-SPED Total  ENG FI SC-SPED Total         | 518 73% 190 0 0 445 0 445 90% 47 0 1015 0 21 1036 136% -274 12 474 115        | 781 110% -73 3 0 452 0 452 92% 41 0 1098 0 21 1119 147% -357 16 396 134 10     | 0<br>828<br>117%<br>-120<br>5<br>0<br>457<br>0<br>457<br>93%<br>35<br>0<br>1082<br>0<br>21<br>1103<br>145%<br>-341<br>15<br>428<br>136              | 0<br>838<br>118%<br>-130<br>6<br>0<br>469<br>95%<br>24<br>0<br>1080<br>0<br>21<br>1101<br>145%<br>-339<br>15<br>432<br>134              | 0<br>856<br>121%<br>-148<br>6<br>0<br>489<br>0<br>489<br>99%<br>3<br>0<br>1078<br>0<br>21<br>1099<br>144%<br>-337<br>15<br>437<br>140<br>10 | 0<br>825<br>117%<br>-117<br>5<br>0<br>522<br>0<br>522<br>106%<br>-30<br>1<br>1040<br>0<br>21<br>1061<br>139%<br>-299<br>13<br>446<br>141              | 796 112% -88 4 0 535 0 535 109% -43 2 997 0 21 1018 134% -256 11 438 149 10     | 773 109% -65 3 0 542 0 542 110% -50 2 972 0 21 993 130% -231 10 465 163 10 | 753 106% -45 2 0 551 0 551 112% -59 3 949 0 21 970 127% -208 9 507 163 10                                         | 738  104% -30 1 0 558 0 558 113% -66 3 934 0 21 955 125% -193 8 539 170 10                                   | 755 107% -47 2 0 571 0 571 116% -79 3 921 0 21 942 124% -180 8 567 173 10                                                        | St. 2-8 FI. FI school for Dr DRW PS and Oodenawi PS. Impact from development.  School located south of Dundas St. 2-8 FI. FI school for ONE #3 PS. Impacted by development from holding area (north of Dundas St, east of Trafalgar Rd).  School located north of Dundas St. JK-8 English, SPED programs. Impacted by development.  School located south of Dundas St. JK-8 English, 2-8 FI, SPED programs. FI school for ONE #5 PS. Impacted by development.  Students redirected to Palermo |
| Oodenawi PS                        | Available ( Estimate n  492  Percent Ut Available ( Estimate n  762  Percent Ut Available ( Estimate n  718 | z76  tilization (+) / Shortag number of po  Maximum : 12  Port: Cap: 276  tilization (+) / Shortag number of po  Maximum : 18  Port: Cap: 414  tilization (+) / Shortag number of po  Maximum : 12  276           | re (-) of Puportables  1176  1176  1199  1199  1199  1199  1199  1199  1199 | Total  Places  ENG FI SC-SPED Total  ENG FI SC-SPED Total  ENG FI SC-SPED Total  Total  Total  Total  | 518 73% 190 0 0 445 0 445 90% 47 0 1015 0 21 1036 136% -274 12 474 115 10 599 | 781 110% -73 3 0 452 0 452 92% 41 0 1098 0 21 1119 147% -357 16 396 134 10 541 | 0<br>828<br>117%<br>-120<br>5<br>0<br>457<br>0<br>457<br>93%<br>35<br>0<br>1082<br>0<br>21<br>1103<br>145%<br>-341<br>15<br>428<br>136<br>10<br>575 | 0<br>838<br>118%<br>-130<br>6<br>0<br>469<br>95%<br>24<br>0<br>1080<br>0<br>21<br>1101<br>145%<br>-339<br>15<br>432<br>134<br>10<br>576 | 0<br>856<br>121%<br>-148<br>6<br>0<br>489<br>99%<br>3<br>0<br>1078<br>0<br>21<br>1099<br>144%<br>-337<br>15<br>437<br>140<br>10<br>587      | 0<br>825<br>117%<br>-117<br>5<br>0<br>522<br>0<br>522<br>106%<br>-30<br>1<br>1040<br>0<br>21<br>1061<br>139%<br>-299<br>13<br>446<br>141<br>10<br>598 | 796 112% -88 4 0 535 0 535 109% -43 2 997 0 21 1018 134% -256 11 438 149 10 597 | 773 109% -65 3 0 542 0 542 110% -50 2 972 0 21 130% -231 10 465 163 10 638 | 753 106% -45 2 0 551 0 551 112% -59 3 949 0 21 970 127% -208 9 507 163 10 680                                     | 738  104% -30 1 0 558 0 558 113% -66 3 934 0 21 955 125% -193 8 539 170 10 719                               | 755<br>107%<br>-47<br>2<br>0<br>571<br>116%<br>-79<br>3<br>921<br>0<br>21<br>942<br>124%<br>-180<br>8<br>567<br>173<br>10<br>750 | St. 2-8 FI. FI school for Dr DRW PS and Oodenawi PS. Impact from development.  School located south of Dundas St. 2-8 FI. FI school for ONE #3 PS. Impacted by development from holding area (north of Dundas St, east of Trafalgar Rd).  School located north of Dundas St. JK-8 English, SPED programs. Impacted by development.  School located south of Dundas St. JK-8 English, 2-8 FI, SPED programs. FI school for ONE #5 PS. Impacted by development.                                 |