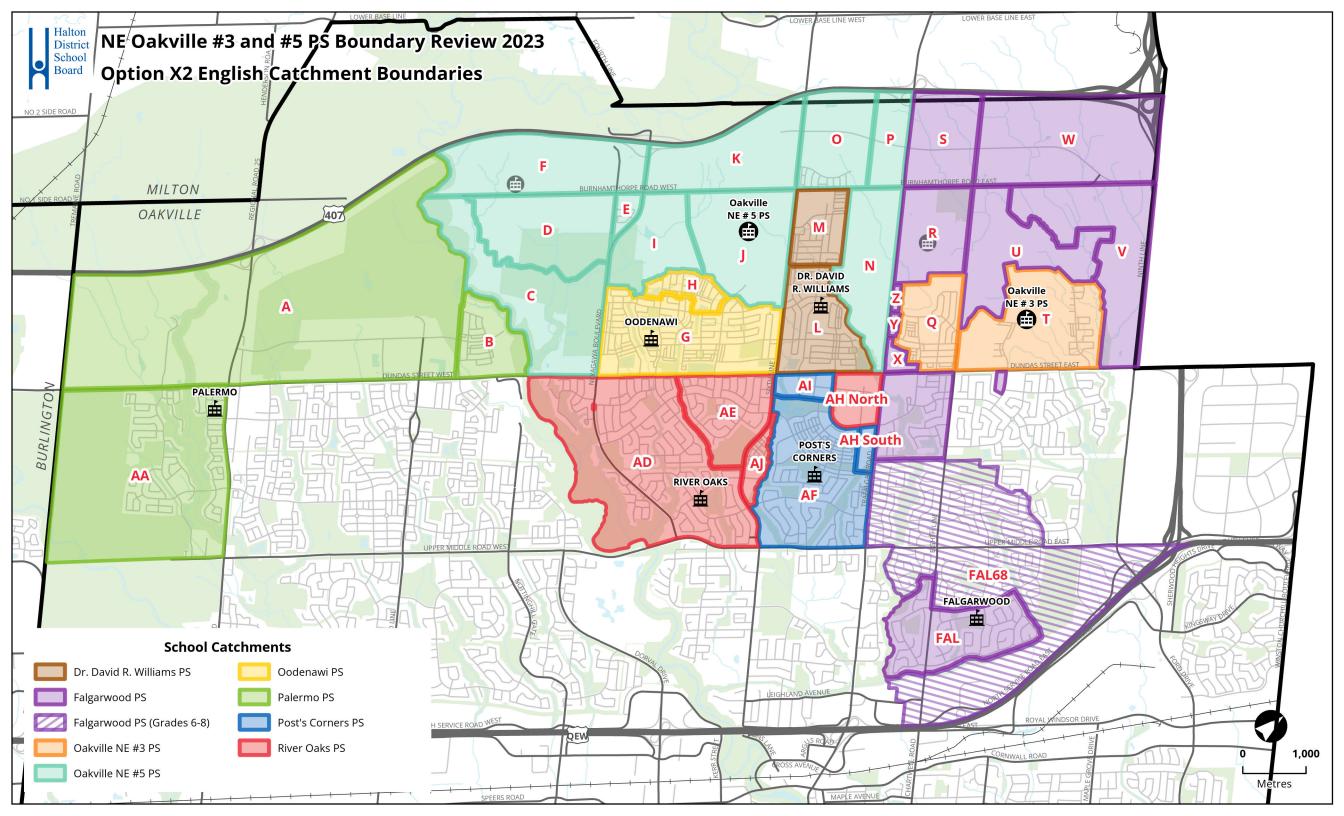

What you need to know about this option

| <u>Implementation</u>              |                                                                                                             |                                                                                                                                                                                                                   |                                                                             |                                                                                                       |                                                                               |                                                                                |                                                                                                                                                     |                                                                                                                                         | 1                                                                                                                                           |                                                                                                                                                       |                                                                                 | estimate                                                                   |                                                                                                                   |                                                                                                              | estimate                                                                                                                         | 1                                                                                                                                                                                                                                                                                                                                                                                                                                                                                             |
|------------------------------------|-------------------------------------------------------------------------------------------------------------|-------------------------------------------------------------------------------------------------------------------------------------------------------------------------------------------------------------------|-----------------------------------------------------------------------------|-------------------------------------------------------------------------------------------------------|-------------------------------------------------------------------------------|--------------------------------------------------------------------------------|-----------------------------------------------------------------------------------------------------------------------------------------------------|-----------------------------------------------------------------------------------------------------------------------------------------|---------------------------------------------------------------------------------------------------------------------------------------------|-------------------------------------------------------------------------------------------------------------------------------------------------------|---------------------------------------------------------------------------------|----------------------------------------------------------------------------|-------------------------------------------------------------------------------------------------------------------|--------------------------------------------------------------------------------------------------------------|----------------------------------------------------------------------------------------------------------------------------------|-----------------------------------------------------------------------------------------------------------------------------------------------------------------------------------------------------------------------------------------------------------------------------------------------------------------------------------------------------------------------------------------------------------------------------------------------------------------------------------------------|
|                                    |                                                                                                             |                                                                                                                                                                                                                   |                                                                             |                                                                                                       |                                                                               |                                                                                | ONE3<br>opens                                                                                                                                       | ONE5<br>opens                                                                                                                           |                                                                                                                                             |                                                                                                                                                       |                                                                                 | ONE4 opens                                                                 |                                                                                                                   |                                                                                                              | ONE6<br>opens                                                                                                                    |                                                                                                                                                                                                                                                                                                                                                                                                                                                                                               |
| School                             | Building<br>Capacity                                                                                        | Portable                                                                                                                                                                                                          | Total<br>Capacity                                                           | Program                                                                                               | 2023                                                                          | 2024                                                                           | 2025                                                                                                                                                | 2026                                                                                                                                    | 2027                                                                                                                                        | 2028                                                                                                                                                  | 2029                                                                            | 2030                                                                       | 2031                                                                                                              | 2032                                                                                                         | 2033                                                                                                                             | Notes                                                                                                                                                                                                                                                                                                                                                                                                                                                                                         |
|                                    | capacity                                                                                                    | Maximum                                                                                                                                                                                                           |                                                                             | ENG                                                                                                   |                                                                               |                                                                                | 566                                                                                                                                                 | 750                                                                                                                                     | 896                                                                                                                                         | 999                                                                                                                                                   | 1062                                                                            | 1085                                                                       | 1110                                                                                                              | 1132                                                                                                         | 1153                                                                                                                             | 110100                                                                                                                                                                                                                                                                                                                                                                                                                                                                                        |
| Oakville NE #3 PS                  |                                                                                                             | : 18                                                                                                                                                                                                              |                                                                             | FI                                                                                                    |                                                                               |                                                                                | 0                                                                                                                                                   | 0                                                                                                                                       | 0                                                                                                                                           | 0                                                                                                                                                     | 0                                                                               | 0                                                                          | 0                                                                                                                 | 0                                                                                                            | 0                                                                                                                                | School located north of Dundas                                                                                                                                                                                                                                                                                                                                                                                                                                                                |
|                                    | 788                                                                                                         | Port: Cap:                                                                                                                                                                                                        | 1202                                                                        | SC-SPED                                                                                               |                                                                               |                                                                                | 0                                                                                                                                                   | 0                                                                                                                                       | 0                                                                                                                                           | 0                                                                                                                                                     | 0                                                                               | 0                                                                          | 0                                                                                                                 | 0                                                                                                            | 0                                                                                                                                | St, east of Trafalgar Rd.                                                                                                                                                                                                                                                                                                                                                                                                                                                                     |
|                                    |                                                                                                             | 414                                                                                                                                                                                                               |                                                                             | Total                                                                                                 |                                                                               |                                                                                | 566                                                                                                                                                 | 750                                                                                                                                     | 896                                                                                                                                         | 999                                                                                                                                                   | 1062                                                                            | 1085                                                                       | 1110                                                                                                              | 1132                                                                                                         | 1153                                                                                                                             | Scheduled to open 2025/2026                                                                                                                                                                                                                                                                                                                                                                                                                                                                   |
|                                    | Percent Ut                                                                                                  | Percent Utilization                                                                                                                                                                                               |                                                                             |                                                                                                       |                                                                               |                                                                                | 72%                                                                                                                                                 | 95%                                                                                                                                     | 114%                                                                                                                                        | 127%                                                                                                                                                  | 135%                                                                            | 138%                                                                       | 141%                                                                                                              | 144%                                                                                                         | 146%                                                                                                                             | school year (subject to change).<br>Holding potential students for                                                                                                                                                                                                                                                                                                                                                                                                                            |
|                                    | Available (                                                                                                 | Available (+) / Shortage (-) of Pupil Places                                                                                                                                                                      |                                                                             |                                                                                                       |                                                                               |                                                                                | 222                                                                                                                                                 | 38                                                                                                                                      | -108                                                                                                                                        | -211                                                                                                                                                  | -274                                                                            | -297                                                                       | -322                                                                                                              | -344                                                                                                         | -365                                                                                                                             | future ONE #4 ps.                                                                                                                                                                                                                                                                                                                                                                                                                                                                             |
|                                    | Estimate n                                                                                                  | Estimate number of portables                                                                                                                                                                                      |                                                                             |                                                                                                       |                                                                               |                                                                                | 0                                                                                                                                                   | 0                                                                                                                                       | 5                                                                                                                                           | 9                                                                                                                                                     | 12                                                                              | 13                                                                         | 14                                                                                                                | 15                                                                                                           | 16                                                                                                                               |                                                                                                                                                                                                                                                                                                                                                                                                                                                                                               |
|                                    | 926                                                                                                         | Maximum                                                                                                                                                                                                           | n 1340                                                                      | ENG                                                                                                   |                                                                               |                                                                                |                                                                                                                                                     | 410                                                                                                                                     | 664                                                                                                                                         | 835                                                                                                                                                   | 1024                                                                            | 1226                                                                       | 1355                                                                                                              | 1479                                                                                                         | 1547                                                                                                                             | School located north of Dundas                                                                                                                                                                                                                                                                                                                                                                                                                                                                |
|                                    |                                                                                                             | : 18                                                                                                                                                                                                              |                                                                             | FI                                                                                                    |                                                                               |                                                                                |                                                                                                                                                     | 0                                                                                                                                       | 0                                                                                                                                           | 0                                                                                                                                                     | 0                                                                               | 0                                                                          | 0                                                                                                                 | 0                                                                                                            | 0                                                                                                                                | St, west of Sixth Line. Scheduled                                                                                                                                                                                                                                                                                                                                                                                                                                                             |
|                                    | 788                                                                                                         | Port: Cap:                                                                                                                                                                                                        | 1202                                                                        | SC-SPED                                                                                               |                                                                               | 0 0 0                                                                          | 0                                                                                                                                                   | 0                                                                                                                                       | 0                                                                                                                                           | 0                                                                                                                                                     | 0                                                                               | 0                                                                          | to open 2026/2027 school year (subject to change). Holding                                                        |                                                                                                              |                                                                                                                                  |                                                                                                                                                                                                                                                                                                                                                                                                                                                                                               |
|                                    |                                                                                                             | 414                                                                                                                                                                                                               | <u> </u>                                                                    | Total                                                                                                 |                                                                               |                                                                                |                                                                                                                                                     | 410                                                                                                                                     | 664                                                                                                                                         | 835                                                                                                                                                   | 1024                                                                            | 1226                                                                       | 1355                                                                                                              | 1479                                                                                                         | 1547                                                                                                                             | potential students for future                                                                                                                                                                                                                                                                                                                                                                                                                                                                 |
| Oakville NE #5 PS                  | Percent Ut                                                                                                  | Percent Utilization                                                                                                                                                                                               |                                                                             |                                                                                                       |                                                                               |                                                                                |                                                                                                                                                     | 44%                                                                                                                                     | 72%                                                                                                                                         | 90%                                                                                                                                                   | 111%                                                                            | 132%                                                                       | 146%                                                                                                              | 160%                                                                                                         | 167%                                                                                                                             | ONE #6 ps.                                                                                                                                                                                                                                                                                                                                                                                                                                                                                    |
|                                    | Available (                                                                                                 | (+) / Shortag                                                                                                                                                                                                     | e (-) of Pup                                                                | oil Places                                                                                            |                                                                               |                                                                                |                                                                                                                                                     | 516                                                                                                                                     | 262                                                                                                                                         | 91                                                                                                                                                    | -98                                                                             | -300                                                                       | -429                                                                                                              | -553                                                                                                         | -621                                                                                                                             | ******************************                                                                                                                                                                                                                                                                                                                                                                                                                                                                |
|                                    | Estimate n                                                                                                  | number of po                                                                                                                                                                                                      | ortables                                                                    |                                                                                                       |                                                                               |                                                                                |                                                                                                                                                     | 0                                                                                                                                       | 0                                                                                                                                           | 0                                                                                                                                                     | 4                                                                               | 13                                                                         | 19                                                                                                                | 24                                                                                                           | 27                                                                                                                               | *Note that a business case has<br>been submitted to the Ministry                                                                                                                                                                                                                                                                                                                                                                                                                              |
|                                    |                                                                                                             | tilization (78                                                                                                                                                                                                    |                                                                             |                                                                                                       |                                                                               |                                                                                |                                                                                                                                                     | 52%                                                                                                                                     | 84%                                                                                                                                         | 106%                                                                                                                                                  | 130%                                                                            | 156%                                                                       | 172%                                                                                                              | 188%                                                                                                         | 196%                                                                                                                             | for funding for a 6-room                                                                                                                                                                                                                                                                                                                                                                                                                                                                      |
|                                    |                                                                                                             | Available (+) / Shortage (-) of Pupil Places                                                                                                                                                                      |                                                                             |                                                                                                       |                                                                               |                                                                                |                                                                                                                                                     | 378                                                                                                                                     | 124                                                                                                                                         | -47                                                                                                                                                   | -236                                                                            | -438                                                                       | -567                                                                                                              | -691                                                                                                         | -759                                                                                                                             | addition (increase from 788 to                                                                                                                                                                                                                                                                                                                                                                                                                                                                |
|                                    | Estimate n                                                                                                  | number of po                                                                                                                                                                                                      | rtables                                                                     | T -                                                                                                   |                                                                               |                                                                                |                                                                                                                                                     | 0                                                                                                                                       | 0                                                                                                                                           | 2                                                                                                                                                     | 10                                                                              | 19                                                                         | 25                                                                                                                | 30                                                                                                           | 33                                                                                                                               | 926 pupil places).                                                                                                                                                                                                                                                                                                                                                                                                                                                                            |
|                                    |                                                                                                             | Maximum                                                                                                                                                                                                           |                                                                             | ENG                                                                                                   | 803                                                                           | 838                                                                            | 976                                                                                                                                                 | 847                                                                                                                                     | 831                                                                                                                                         | 848                                                                                                                                                   | 876                                                                             | 897                                                                        | 892                                                                                                               | 895                                                                                                          | 896                                                                                                                              | School located north of Dundas<br>St. JK-8 English. Impacted by<br>development. Students<br>redirected to Palermo PS have<br>been placed back (2024).<br>Holding potential students for<br>future ONE #4 ps.                                                                                                                                                                                                                                                                                  |
|                                    | 792                                                                                                         | : 18                                                                                                                                                                                                              | 1206                                                                        | FI                                                                                                    | 377                                                                           | 139                                                                            | 95                                                                                                                                                  | 57                                                                                                                                      | 0                                                                                                                                           | 0                                                                                                                                                     | 0                                                                               | 0                                                                          | 0                                                                                                                 | 0                                                                                                            | 0                                                                                                                                |                                                                                                                                                                                                                                                                                                                                                                                                                                                                                               |
| Dr. David R. Williams PS*          |                                                                                                             | Port: Cap:<br>414                                                                                                                                                                                                 |                                                                             | SC-SPED<br>Total                                                                                      | 0<br><b>1180</b>                                                              | 9 <b>77</b>                                                                    | 0<br><b>1071</b>                                                                                                                                    | 0<br><b>904</b>                                                                                                                         | 0<br><b>831</b>                                                                                                                             | 0<br><b>848</b>                                                                                                                                       | 0<br><b>876</b>                                                                 | 0<br><b>897</b>                                                            | 0<br><b>892</b>                                                                                                   | 0<br><b>895</b>                                                                                              | 0<br><b>896</b>                                                                                                                  |                                                                                                                                                                                                                                                                                                                                                                                                                                                                                               |
|                                    | 2                                                                                                           |                                                                                                                                                                                                                   |                                                                             | IUlai                                                                                                 |                                                                               |                                                                                |                                                                                                                                                     |                                                                                                                                         |                                                                                                                                             |                                                                                                                                                       |                                                                                 |                                                                            |                                                                                                                   |                                                                                                              |                                                                                                                                  |                                                                                                                                                                                                                                                                                                                                                                                                                                                                                               |
|                                    | Percent Ut                                                                                                  |                                                                                                                                                                                                                   |                                                                             | :! Dlagge                                                                                             | 149%                                                                          | 123%                                                                           | 135%                                                                                                                                                | 114%                                                                                                                                    | 105%                                                                                                                                        | 107%                                                                                                                                                  | 111%                                                                            | 113%                                                                       | 113%                                                                                                              | 113%                                                                                                         | 113%                                                                                                                             |                                                                                                                                                                                                                                                                                                                                                                                                                                                                                               |
|                                    |                                                                                                             | (+) / Shortag                                                                                                                                                                                                     |                                                                             | III Places                                                                                            | -388<br>24                                                                    | -185<br>8                                                                      | -279<br>12                                                                                                                                          | -112<br>5                                                                                                                               | -39<br>2                                                                                                                                    | -56<br>2                                                                                                                                              | -84<br>4                                                                        | -105<br>5                                                                  | -100<br>4                                                                                                         | -103<br>4                                                                                                    | -104<br>5                                                                                                                        |                                                                                                                                                                                                                                                                                                                                                                                                                                                                                               |
| Falgarwood PS                      | Estimate ii                                                                                                 | number of po                                                                                                                                                                                                      | 1                                                                           | ENG                                                                                                   | 476                                                                           | 618                                                                            | 463                                                                                                                                                 | 459                                                                                                                                     | 495                                                                                                                                         | 597                                                                                                                                                   | 671                                                                             | 804                                                                        | 942                                                                                                               | 1037                                                                                                         | 1137                                                                                                                             |                                                                                                                                                                                                                                                                                                                                                                                                                                                                                               |
|                                    |                                                                                                             | Maximum<br>: 8                                                                                                                                                                                                    | 729                                                                         | FI                                                                                                    | 0                                                                             | 010                                                                            | 0                                                                                                                                                   | 0                                                                                                                                       | 495                                                                                                                                         | 0                                                                                                                                                     | 0                                                                               | 0                                                                          | 0                                                                                                                 | 0                                                                                                            | 0                                                                                                                                | School located south of Dundas<br>St. JK-8 English, SPED programs<br>Impacted by development from<br>holding area (north of Dundas                                                                                                                                                                                                                                                                                                                                                            |
|                                    | 545                                                                                                         | Port: Cap:                                                                                                                                                                                                        |                                                                             | SC-SPED                                                                                               | 20                                                                            | 20                                                                             | 20                                                                                                                                                  | 20                                                                                                                                      | 20                                                                                                                                          | 20                                                                                                                                                    | 20                                                                              | 20                                                                         | 20                                                                                                                | 20                                                                                                           | 20                                                                                                                               |                                                                                                                                                                                                                                                                                                                                                                                                                                                                                               |
|                                    |                                                                                                             | 184                                                                                                                                                                                                               |                                                                             | Total                                                                                                 | 496                                                                           | 638                                                                            | 483                                                                                                                                                 | 479                                                                                                                                     | 515                                                                                                                                         | 617                                                                                                                                                   | 691                                                                             | 824                                                                        | 962                                                                                                               | 1057                                                                                                         | 1157                                                                                                                             |                                                                                                                                                                                                                                                                                                                                                                                                                                                                                               |
|                                    | Percent Ut                                                                                                  | tilization                                                                                                                                                                                                        |                                                                             | 1                                                                                                     | 91%                                                                           | 117%                                                                           | 89%                                                                                                                                                 | 88%                                                                                                                                     | 95%                                                                                                                                         | 113%                                                                                                                                                  | 127%                                                                            | 151%                                                                       | 176%                                                                                                              | 194%                                                                                                         | 212%                                                                                                                             | St, east of Trafalgar Rd). Holding                                                                                                                                                                                                                                                                                                                                                                                                                                                            |
|                                    |                                                                                                             | Available (+) / Shortage (-) of Pupil Places                                                                                                                                                                      |                                                                             |                                                                                                       |                                                                               | -93                                                                            | 62                                                                                                                                                  | 66                                                                                                                                      | 30                                                                                                                                          | -72                                                                                                                                                   | -146                                                                            | -279                                                                       | -417                                                                                                              | -512                                                                                                         | -612                                                                                                                             | potential students for future                                                                                                                                                                                                                                                                                                                                                                                                                                                                 |
|                                    |                                                                                                             | Estimate number of portables                                                                                                                                                                                      |                                                                             |                                                                                                       |                                                                               | 4                                                                              | 0                                                                                                                                                   | 0                                                                                                                                       | 0                                                                                                                                           | 3                                                                                                                                                     | 6                                                                               | 12                                                                         | 18                                                                                                                | 22                                                                                                           | 27                                                                                                                               | ONE #4 ps.                                                                                                                                                                                                                                                                                                                                                                                                                                                                                    |
|                                    |                                                                                                             | Maximum                                                                                                                                                                                                           |                                                                             | ENG                                                                                                   | 0                                                                             | 0                                                                              | 0                                                                                                                                                   | 0                                                                                                                                       | 0                                                                                                                                           | 0                                                                                                                                                     | 0                                                                               | 0                                                                          | 0                                                                                                                 | 0                                                                                                            | 0                                                                                                                                |                                                                                                                                                                                                                                                                                                                                                                                                                                                                                               |
|                                    | 700                                                                                                         | : 12                                                                                                                                                                                                              |                                                                             | FI                                                                                                    | 518                                                                           | 781                                                                            | 828                                                                                                                                                 | 838                                                                                                                                     |                                                                                                                                             | 825                                                                                                                                                   | 796                                                                             | 773                                                                        | 753                                                                                                               | 738                                                                                                          | 755                                                                                                                              |                                                                                                                                                                                                                                                                                                                                                                                                                                                                                               |
|                                    | 708                                                                                                         | 984<br>Port: Cap:                                                                                                                                                                                                 | SC-SPED                                                                     | 0                                                                                                     |                                                                               |                                                                                | 030                                                                                                                                                 | 856                                                                                                                                     |                                                                                                                                             | 0                                                                                                                                                     | 0                                                                               |                                                                            | _                                                                                                                 |                                                                                                              | School located south of Dundas                                                                                                   |                                                                                                                                                                                                                                                                                                                                                                                                                                                                                               |
| Forest Trail PS                    |                                                                                                             | Port: Cap:                                                                                                                                                                                                        |                                                                             | 00 0. 20                                                                                              | 0                                                                             | 0                                                                              | 0                                                                                                                                                   | 0                                                                                                                                       | <b>856</b><br>0                                                                                                                             | 0                                                                                                                                                     | 0                                                                               | 0                                                                          | 0                                                                                                                 | 0                                                                                                            | 0                                                                                                                                |                                                                                                                                                                                                                                                                                                                                                                                                                                                                                               |
|                                    |                                                                                                             | Port: Cap:<br>276                                                                                                                                                                                                 |                                                                             | Total                                                                                                 | 518                                                                           | 0<br><b>781</b>                                                                |                                                                                                                                                     |                                                                                                                                         |                                                                                                                                             |                                                                                                                                                       | 0<br><b>796</b>                                                                 | 773                                                                        | <b>753</b>                                                                                                        | 738                                                                                                          | 755                                                                                                                              | St. 2-8 FI. FI school for Dr DRW                                                                                                                                                                                                                                                                                                                                                                                                                                                              |
|                                    | Percent Ut                                                                                                  | 276                                                                                                                                                                                                               |                                                                             |                                                                                                       |                                                                               |                                                                                | 0                                                                                                                                                   | 0                                                                                                                                       | 0                                                                                                                                           | 0                                                                                                                                                     |                                                                                 |                                                                            |                                                                                                                   |                                                                                                              |                                                                                                                                  |                                                                                                                                                                                                                                                                                                                                                                                                                                                                                               |
|                                    |                                                                                                             | 276                                                                                                                                                                                                               | e (-) of Pup                                                                | Total                                                                                                 | 518                                                                           | 781                                                                            | 0<br><b>828</b>                                                                                                                                     | 0<br><b>838</b>                                                                                                                         | 0<br><b>856</b>                                                                                                                             | 0<br><b>825</b>                                                                                                                                       | 796                                                                             | 773                                                                        | 753                                                                                                               | 738                                                                                                          | 755                                                                                                                              | St. 2-8 FI. FI school for Dr DRW<br>PS and Oodenawi PS. Impact                                                                                                                                                                                                                                                                                                                                                                                                                                |
|                                    | Available (                                                                                                 | 276<br>tilization                                                                                                                                                                                                 |                                                                             | Total                                                                                                 | <b>518</b> 73%                                                                | <b>781</b> 110%                                                                | 0<br><b>828</b><br>117%                                                                                                                             | 0<br><b>838</b><br>118%                                                                                                                 | 0<br><b>856</b><br>121%                                                                                                                     | 0<br><b>825</b><br>117%                                                                                                                               | <b>796</b><br>112%                                                              | <b>773</b>                                                                 | <b>753</b> 106%                                                                                                   | <b>738</b> 104%                                                                                              | <b>755</b><br>107%                                                                                                               | St. 2-8 FI. FI school for Dr DRW<br>PS and Oodenawi PS. Impact                                                                                                                                                                                                                                                                                                                                                                                                                                |
|                                    | Available (                                                                                                 | 276  tilization  (+) / Shortag  number of po                                                                                                                                                                      |                                                                             | Total                                                                                                 | <b>518</b> 73% 190                                                            | 781<br>110%<br>-73<br>3<br>0                                                   | 0<br><b>828</b><br>117%<br>-120<br>5                                                                                                                | 0<br><b>838</b><br>118%<br>-130                                                                                                         | 0<br><b>856</b><br>121%<br>-148                                                                                                             | 0<br><b>825</b><br>117%<br>-117                                                                                                                       | <b>796</b> 112% -88                                                             | 773<br>109%<br>-65                                                         | <b>753</b> 106% -45                                                                                               | 738<br>104%<br>-30<br>1                                                                                      | <b>755</b><br>107%<br>-47                                                                                                        | St. 2-8 FI. FI school for Dr DRW<br>PS and Oodenawi PS. Impact                                                                                                                                                                                                                                                                                                                                                                                                                                |
|                                    | Available (                                                                                                 | tilization<br>(+) / Shortag<br>number of po                                                                                                                                                                       |                                                                             | Total  iil Places  ENG FI                                                                             | 73%<br>190<br>0<br>0<br>445                                                   | 781<br>110%<br>-73<br>3<br>0<br>452                                            | 0<br>828<br>117%<br>-120<br>5<br>0<br>457                                                                                                           | 0<br>838<br>118%<br>-130<br>6<br>0<br>469                                                                                               | 0<br>856<br>121%<br>-148<br>6<br>0<br>489                                                                                                   | 0<br>825<br>117%<br>-117<br>5<br>0<br>522                                                                                                             | 796<br>112%<br>-88<br>4<br>0<br>535                                             | 773<br>109%<br>-65<br>3<br>0<br>542                                        | 753<br>106%<br>-45<br>2<br>0<br>551                                                                               | 738<br>104%<br>-30<br>1<br>0<br>558                                                                          | 755<br>107%<br>-47<br>2<br>0<br>571                                                                                              | St. 2-8 FI. FI school for Dr DRW<br>PS and Oodenawi PS. Impact                                                                                                                                                                                                                                                                                                                                                                                                                                |
|                                    | Available (<br>Estimate n                                                                                   | 276  tilization (+) / Shortag number of po Maximum : 12  Port: Cap:                                                                                                                                               | ortables                                                                    | Total  Dil Places  ENG FI SC-SPED                                                                     | 73%<br>190<br>0<br>0<br>445                                                   | 781<br>110%<br>-73<br>3<br>0<br>452                                            | 0<br>828<br>117%<br>-120<br>5<br>0<br>457                                                                                                           | 0<br>838<br>118%<br>-130<br>6<br>0<br>469                                                                                               | 0<br>856<br>121%<br>-148<br>6<br>0<br>489                                                                                                   | 0<br><b>825</b><br>117%<br>-117<br>5<br>0<br>522<br>0                                                                                                 | 796<br>112%<br>-88<br>4<br>0<br>535                                             | 773<br>109%<br>-65<br>3<br>0<br>542                                        | 753<br>106%<br>-45<br>2<br>0<br>551                                                                               | 738<br>104%<br>-30<br>1<br>0<br>558                                                                          | 755<br>107%<br>-47<br>2<br>0<br>571                                                                                              | St. 2-8 FI. FI school for Dr DRW -PS and Oodenawi PS. Impact from development.  School located south of Dundas St. 2-8 FI. FI school for ONE #3                                                                                                                                                                                                                                                                                                                                               |
| Munn's PS                          | Available (<br>Estimate n<br>492                                                                            | 276  tilization (+) / Shortag number of po Maximum : 12  Port: Cap: 276                                                                                                                                           | ortables                                                                    | Total  iil Places  ENG FI                                                                             | 518<br>73%<br>190<br>0<br>0<br>445<br>0<br>445                                | 781<br>110%<br>-73<br>3<br>0<br>452<br>0<br>452                                | 0<br>828<br>117%<br>-120<br>5<br>0<br>457<br>0<br>457                                                                                               | 0<br>838<br>118%<br>-130<br>6<br>0<br>469<br>0<br>469                                                                                   | 0<br>856<br>121%<br>-148<br>6<br>0<br>489<br>0                                                                                              | 0<br>825<br>117%<br>-117<br>5<br>0<br>522<br>0<br>522                                                                                                 | 796 112% -88 4 0 535 0 535                                                      | 773<br>109%<br>-65<br>3<br>0<br>542<br>0                                   | 753<br>106%<br>-45<br>2<br>0<br>551<br>0                                                                          | 738<br>104%<br>-30<br>1<br>0<br>558<br>0                                                                     | 755<br>107%<br>-47<br>2<br>0<br>571<br>0                                                                                         | St. 2-8 FI. FI school for Dr DRW -PS and Oodenawi PS. Impact from development.  School located south of Dundas St. 2-8 FI. FI school for ONE #3 PS. Impacted by development                                                                                                                                                                                                                                                                                                                   |
| Munn's PS                          | Available ( Estimate n  492  Percent Ut                                                                     | 276  tilization (+) / Shortag number of po Maximum : 12  Port: Cap: 276  tilization                                                                                                                               | 768                                                                         | Total  ENG FI SC-SPED Total                                                                           | 518 73% 190 0 0 445 0 445 90%                                                 | 781 110% -73 3 0 452 0 452 92%                                                 | 0<br>828<br>117%<br>-120<br>5<br>0<br>457<br>0<br>457                                                                                               | 0<br>838<br>118%<br>-130<br>6<br>0<br>469<br>0<br>469                                                                                   | 0<br>856<br>121%<br>-148<br>6<br>0<br>489<br>0<br>489                                                                                       | 0<br>825<br>117%<br>-117<br>5<br>0<br>522<br>0<br>522<br>106%                                                                                         | 796  112% -88 4 0 535 0 535 109%                                                | 773<br>109%<br>-65<br>3<br>0<br>542<br>0<br>542<br>110%                    | 753<br>106%<br>-45<br>2<br>0<br>551<br>0<br>551<br>112%                                                           | 738<br>104%<br>-30<br>1<br>0<br>558<br>0<br>558<br>113%                                                      | 755<br>107%<br>-47<br>2<br>0<br>571<br>0<br>571<br>116%                                                                          | St. 2-8 FI. FI school for Dr DRW -PS and Oodenawi PS. Impact from development.  School located south of Dundas St. 2-8 FI. FI school for ONE #3                                                                                                                                                                                                                                                                                                                                               |
| Munn's PS                          | Available ( Estimate n  492  Percent Ut Available (                                                         | z76  tilization  (+) / Shortag  number of po  Maximum : 12  Port: Cap: 276  tilization (+) / Shortag                                                                                                              | 768                                                                         | Total  ENG FI SC-SPED Total                                                                           | 518 73% 190 0 0 445 0 445 90% 47                                              | 781<br>110%<br>-73<br>3<br>0<br>452<br>0<br>452<br>92%<br>41                   | 0<br>828<br>117%<br>-120<br>5<br>0<br>457<br>0<br>457<br>93%<br>35                                                                                  | 0<br>838<br>118%<br>-130<br>6<br>0<br>469<br>0<br>469<br>95%<br>24                                                                      | 0<br>856<br>121%<br>-148<br>6<br>0<br>489<br>0<br>489<br>99%<br>3                                                                           | 0<br>825<br>117%<br>-117<br>5<br>0<br>522<br>0<br>522<br>106%<br>-30                                                                                  | 796  112% -88 4 0 535 0 535 109% -43                                            | 773 109% -65 3 0 542 0 542 110% -50                                        | 753<br>106%<br>-45<br>2<br>0<br>551<br>0<br>551<br>112%<br>-59                                                    | 738<br>104%<br>-30<br>1<br>0<br>558<br>0<br>558<br>113%<br>-66                                               | 755<br>107%<br>-47<br>2<br>0<br>571<br>0<br>571<br>116%<br>-79                                                                   | St. 2-8 FI. FI school for Dr DRW PS and Oodenawi PS. Impact from development.  School located south of Dundas St. 2-8 FI. FI school for ONE #3 PS. Impacted by development from holding area (north of                                                                                                                                                                                                                                                                                        |
| Munn's PS                          | Available ( Estimate n  492  Percent Ut Available (                                                         | 276  tilization (+) / Shortag number of po Maximum : 12 Port: Cap: 276  tilization (+) / Shortag number of po                                                                                                     | 768                                                                         | Total  ENG FI SC-SPED Total                                                                           | 518 73% 190 0 0 445 0 445 90% 47 0                                            | 781 110% -73 3 0 452 0 452 92% 41                                              | 0<br>828<br>117%<br>-120<br>5<br>0<br>457<br>0<br>457<br>93%<br>35                                                                                  | 0<br>838<br>118%<br>-130<br>6<br>0<br>469<br>0<br>469<br>95%<br>24                                                                      | 0<br>856<br>121%<br>-148<br>6<br>0<br>489<br>0<br>489<br>99%<br>3<br>0                                                                      | 0<br>825<br>117%<br>-117<br>5<br>0<br>522<br>0<br>522<br>106%<br>-30<br>1                                                                             | 796 112% -88 4 0 535 0 535 109% -43 2                                           | 773 109% -65 3 0 542 0 542 110% -50 2                                      | 753 106% -45 2 0 551 0 551 112% -59 3                                                                             | 738<br>104%<br>-30<br>1<br>0<br>558<br>0<br>558<br>113%<br>-66<br>3                                          | 755<br>107%<br>-47<br>2<br>0<br>571<br>0<br>571<br>116%<br>-79                                                                   | St. 2-8 FI. FI school for Dr DRW PS and Oodenawi PS. Impact from development.  School located south of Dundas St. 2-8 FI. FI school for ONE #3 PS. Impacted by development from holding area (north of                                                                                                                                                                                                                                                                                        |
| Munn's PS                          | Available ( Estimate n  492  Percent Ut Available (                                                         | z76  tilization  (+) / Shortag number of po  Maximum : 12  Port: Cap: 276  tilization (+) / Shortag number of po  Maximum                                                                                         | 768                                                                         | Total  ENG FI SC-SPED Total  ENG FI SCHOOL TOTAL                                                      | 518 73% 190 0 0 445 0 445 90% 47 0 1015                                       | 781 110% -73 3 0 452 0 452 92% 41 0 1098                                       | 0<br>828<br>117%<br>-120<br>5<br>0<br>457<br>0<br>457<br>93%<br>35<br>0                                                                             | 0<br>838<br>118%<br>-130<br>6<br>0<br>469<br>0<br>469<br>95%<br>24<br>0                                                                 | 0<br>856<br>121%<br>-148<br>6<br>0<br>489<br>0<br>489<br>99%<br>3<br>0<br>1078                                                              | 0<br>825<br>117%<br>-117<br>5<br>0<br>522<br>0<br>522<br>106%<br>-30<br>1<br>1040                                                                     | 796 112% -88 4 0 535 0 535 109% -43 2 997                                       | 773 109% -65 3 0 542 0 542 110% -50 2                                      | 753<br>106%<br>-45<br>2<br>0<br>551<br>0<br>551<br>112%<br>-59<br>3<br>949                                        | 738<br>104%<br>-30<br>1<br>0<br>558<br>0<br>558<br>113%<br>-66<br>3<br>934                                   | 755<br>107%<br>-47<br>2<br>0<br>571<br>0<br>571<br>116%<br>-79<br>3                                                              | St. 2-8 FI. FI school for Dr DRW PS and Oodenawi PS. Impact from development.  School located south of Dundas St. 2-8 FI. FI school for ONE #3 PS. Impacted by development from holding area (north of                                                                                                                                                                                                                                                                                        |
| Munn's PS                          | Available ( Estimate n  492  Percent Ut Available (                                                         | 276  tilization (+) / Shortag number of po Maximum : 12  Port: Cap: 276  tilization (+) / Shortag number of po Maximum : 18                                                                                       | 768                                                                         | Total  ENG FI SC-SPED Total  ENG FI Total                                                             | 518 73% 190 0 0 445 0 445 90% 47 0 1015                                       | 781 110% -73 3 0 452 0 452 92% 41 0 1098                                       | 0<br>828<br>117%<br>-120<br>5<br>0<br>457<br>0<br>457<br>93%<br>35<br>0<br>1082                                                                     | 0<br>838<br>118%<br>-130<br>6<br>0<br>469<br>0<br>469<br>95%<br>24<br>0<br>1080                                                         | 0<br>856<br>121%<br>-148<br>6<br>0<br>489<br>0<br>489<br>99%<br>3<br>0<br>1078                                                              | 0<br>825<br>117%<br>-117<br>5<br>0<br>522<br>0<br>522<br>106%<br>-30<br>1<br>1040<br>0                                                                | 796 112% -88 4 0 535 0 535 109% -43 2 997 0                                     | 773 109% -65 3 0 542 0 542 110% -50 2 972 0                                | 753<br>106%<br>-45<br>2<br>0<br>551<br>0<br>551<br>112%<br>-59<br>3<br>949                                        | 738<br>104%<br>-30<br>1<br>0<br>558<br>0<br>558<br>113%<br>-66<br>3<br>934<br>0                              | 755<br>107%<br>-47<br>2<br>0<br>571<br>0<br>571<br>116%<br>-79<br>3<br>921                                                       | St. 2-8 FI. FI school for Dr DRW PS and Oodenawi PS. Impact from development.  School located south of Dundas St. 2-8 FI. FI school for ONE #3 PS. Impacted by development from holding area (north of Dundas St, east of Trafalgar Rd).                                                                                                                                                                                                                                                      |
|                                    | Available ( Estimate n  492  Percent Ut Available ( Estimate n                                              | z76  tilization  (+) / Shortag number of po  Maximum : 12  Port: Cap: 276  tilization (+) / Shortag number of po  Maximum                                                                                         | 768  re (-) of Puportables                                                  | Total  ENG FI SC-SPED Total  ENG FI SCHOOL TOTAL                                                      | 518 73% 190 0 0 445 0 445 90% 47 0 1015                                       | 781 110% -73 3 0 452 0 452 92% 41 0 1098                                       | 0<br>828<br>117%<br>-120<br>5<br>0<br>457<br>0<br>457<br>93%<br>35<br>0                                                                             | 0<br>838<br>118%<br>-130<br>6<br>0<br>469<br>0<br>469<br>95%<br>24<br>0                                                                 | 0<br>856<br>121%<br>-148<br>6<br>0<br>489<br>0<br>489<br>99%<br>3<br>0<br>1078                                                              | 0<br>825<br>117%<br>-117<br>5<br>0<br>522<br>0<br>522<br>106%<br>-30<br>1<br>1040                                                                     | 796 112% -88 4 0 535 0 535 109% -43 2 997                                       | 773 109% -65 3 0 542 0 542 110% -50 2 972                                  | 753<br>106%<br>-45<br>2<br>0<br>551<br>0<br>551<br>112%<br>-59<br>3<br>949                                        | 738<br>104%<br>-30<br>1<br>0<br>558<br>0<br>558<br>113%<br>-66<br>3<br>934                                   | 755<br>107%<br>-47<br>2<br>0<br>571<br>0<br>571<br>116%<br>-79<br>3<br>921<br>0                                                  | St. 2-8 FI. FI school for Dr DRW PS and Oodenawi PS. Impact from development.  School located south of Dundas St. 2-8 FI. FI school for ONE #3 PS. Impacted by development from holding area (north of Dundas St, east of Trafalgar Rd).  School located north of Dundas                                                                                                                                                                                                                      |
|                                    | Available ( Estimate n  492  Percent Ut Available ( Estimate n  762                                         | 276  tilization  (+) / Shortag number of po  Maximum : 12  Port: Cap: 276  tilization (+) / Shortag number of po  Maximum : 18  Port: Cap: 414                                                                    | 768  re (-) of Puportables                                                  | Total  ENG FI SC-SPED Total  ENG FI SC-SPED Total  ENG FI SC-SPED                                     | 518 73% 190 0 0 445 0 445 90% 47 0 1015 0 21                                  | 781 110% -73 3 0 452 0 452 92% 41 0 1098 0 21 1119                             | 0<br>828<br>117%<br>-120<br>5<br>0<br>457<br>0<br>457<br>93%<br>35<br>0<br>1082<br>0<br>21                                                          | 0<br>838<br>118%<br>-130<br>6<br>0<br>469<br>0<br>469<br>95%<br>24<br>0<br>1080<br>0<br>21                                              | 0<br>856<br>121%<br>-148<br>6<br>0<br>489<br>0<br>489<br>99%<br>3<br>0<br>1078<br>0<br>21                                                   | 0<br>825<br>117%<br>-117<br>5<br>0<br>522<br>0<br>522<br>106%<br>-30<br>1<br>1040<br>0<br>21                                                          | 796 112% -88 4 0 535 0 535 109% -43 2 997 0 21 1018                             | 773 109% -65 3 0 542 0 542 110% -50 2 972 0 21                             | 753 106% -45 2 0 551 0 551 112% -59 3 949 0 21                                                                    | 738<br>104%<br>-30<br>1<br>0<br>558<br>0<br>558<br>113%<br>-66<br>3<br>934<br>0<br>21                        | 755<br>107%<br>-47<br>2<br>0<br>571<br>0<br>571<br>116%<br>-79<br>3<br>921<br>0<br>21                                            | St. 2-8 FI. FI school for Dr DRW PS and Oodenawi PS. Impact from development.  School located south of Dundas St. 2-8 FI. FI school for ONE #3 PS. Impacted by development from holding area (north of Dundas St, east of Trafalgar Rd).                                                                                                                                                                                                                                                      |
|                                    | Available ( Estimate n  492  Percent Ut Available ( Estimate n  762                                         | z76  tilization (+) / Shortag number of po Maximum : 12  Port: Cap: 276  tilization (+) / Shortag number of po Maximum : 18  Port: Cap: 414  tilization                                                           | 768 Per (-) of Puportables 1176                                             | Total  ENG FI SC-SPED Total  ENG FI SC-SPED Total  ENG FI SC-SPED Total                               | 518 73% 190 0 0 445 0 445 90% 47 0 1015 0 21 1036 136%                        | 781 110% -73 3 0 452 0 452 92% 41 0 1098 0 21 1119                             | 0<br>828<br>117%<br>-120<br>5<br>0<br>457<br>0<br>457<br>93%<br>35<br>0<br>1082<br>0<br>21<br>1103                                                  | 0<br>838<br>118%<br>-130<br>6<br>0<br>469<br>0<br>469<br>95%<br>24<br>0<br>1080<br>0<br>21<br>1101                                      | 0<br>856<br>121%<br>-148<br>6<br>0<br>489<br>0<br>489<br>99%<br>3<br>0<br>1078<br>0<br>21<br>1099                                           | 0<br>825<br>117%<br>-117<br>5<br>0<br>522<br>0<br>522<br>106%<br>-30<br>1<br>1040<br>0<br>21<br>1061<br>139%                                          | 796 112% -88 4 0 535 0 535 109% -43 2 997 0 21 1018 134%                        | 773 109% -65 3 0 542 0 542 110% -50 2 972 0 21 993 130%                    | 753 106% -45 2 0 551 0 551 112% -59 3 949 0 21 970                                                                | 738<br>104%<br>-30<br>1<br>0<br>558<br>0<br>558<br>113%<br>-66<br>3<br>934<br>0<br>21<br>955<br>125%         | 755<br>107%<br>-47<br>2<br>0<br>571<br>0<br>571<br>116%<br>-79<br>3<br>921<br>0<br>21<br>942                                     | St. 2-8 FI. FI school for Dr DRW PS and Oodenawi PS. Impact from development.  School located south of Dundas St. 2-8 FI. FI school for ONE #3 PS. Impacted by development from holding area (north of Dundas St, east of Trafalgar Rd).  School located north of Dundas St. JK-8 English, SPED programs.                                                                                                                                                                                     |
|                                    | Available ( Estimate n  492  Percent Ut Available ( Estimate n  762  Percent Ut Available (                 | tilization (+) / Shortag number of po Maximum : 12 Port: Cap: 276 tilization (+) / Shortag number of po Maximum : 18 Port: Cap: 414 tilization (+) / Shortag                                                      | 768  768  re (-) of Puportables  1176                                       | Total  ENG FI SC-SPED Total  ENG FI SC-SPED Total  ENG FI SC-SPED Total                               | 518 73% 190 0 0 445 0 445 90% 47 0 1015 0 21 1036 136% -274                   | 781 110% -73 3 0 452 0 452 92% 41 0 1098 0 21 1119 147% -357                   | 0<br>828<br>117%<br>-120<br>5<br>0<br>457<br>0<br>457<br>93%<br>35<br>0<br>1082<br>0<br>21                                                          | 0<br>838<br>118%<br>-130<br>6<br>0<br>469<br>0<br>469<br>95%<br>24<br>0<br>1080<br>0<br>21<br>1101<br>145%<br>-339                      | 0<br>856<br>121%<br>-148<br>6<br>0<br>489<br>0<br>489<br>99%<br>3<br>0<br>1078<br>0<br>21                                                   | 0<br>825<br>117%<br>-117<br>5<br>0<br>522<br>0<br>522<br>106%<br>-30<br>1<br>1040<br>0<br>21                                                          | 796 112% -88 4 0 535 0 535 109% -43 2 997 0 21 1018                             | 773 109% -65 3 0 542 0 542 110% -50 2 972 0 21                             | 753 106% -45 2 0 551 0 551 112% -59 3 949 0 21                                                                    | 738<br>104%<br>-30<br>1<br>0<br>558<br>0<br>558<br>113%<br>-66<br>3<br>934<br>0<br>21                        | 755<br>107%<br>-47<br>2<br>0<br>571<br>0<br>571<br>116%<br>-79<br>3<br>921<br>0<br>21<br>942<br>124%<br>-180                     | St. 2-8 FI. FI school for Dr DRW PS and Oodenawi PS. Impact from development.  School located south of Dundas St. 2-8 FI. FI school for ONE #3 PS. Impacted by development from holding area (north of Dundas St, east of Trafalgar Rd).  School located north of Dundas St. JK-8 English, SPED programs.                                                                                                                                                                                     |
|                                    | Available ( Estimate n  492  Percent Ut Available ( Estimate n  762  Percent Ut Available (                 | z76  tilization (+) / Shortag number of po Maximum : 12  Port: Cap: 276  tilization (+) / Shortag number of po Maximum : 18  Port: Cap: 414  tilization (+) / Shortag number of po                                | 768  768  re (-) of Puportables  1176                                       | Total  ENG FI SC-SPED Total  ENG FI SC-SPED Total  ENG FI SC-SPED Total                               | 518 73% 190 0 0 445 0 445 90% 47 0 1015 0 21 1036 136%                        | 781 110% -73 3 0 452 0 452 92% 41 0 1098 0 21 1119                             | 0<br>828<br>117%<br>-120<br>5<br>0<br>457<br>0<br>457<br>93%<br>35<br>0<br>1082<br>0<br>21<br>1103<br>145%<br>-341                                  | 0<br>838<br>118%<br>-130<br>6<br>0<br>469<br>0<br>469<br>95%<br>24<br>0<br>1080<br>0<br>21<br>1101                                      | 0<br>856<br>121%<br>-148<br>6<br>0<br>489<br>99%<br>3<br>0<br>1078<br>0<br>21<br>1099<br>144%<br>-337                                       | 0<br>825<br>117%<br>-117<br>5<br>0<br>522<br>0<br>522<br>106%<br>-30<br>1<br>1040<br>0<br>21<br>1061<br>139%                                          | 796 112% -88 4 0 535 0 535 109% -43 2 997 0 21 1018 134% -256                   | 773 109% -65 3 0 542 0 542 110% -50 2 972 0 21 993 130% -231               | 753<br>106%<br>-45<br>2<br>0<br>551<br>0<br>551<br>112%<br>-59<br>3<br>949<br>0<br>21<br>970<br>127%<br>-208      | 738<br>104%<br>-30<br>1<br>0<br>558<br>0<br>558<br>113%<br>-66<br>3<br>934<br>0<br>21<br>955<br>125%<br>-193 | 755<br>107%<br>-47<br>2<br>0<br>571<br>0<br>571<br>116%<br>-79<br>3<br>921<br>0<br>21<br>942                                     | St. 2-8 FI. FI school for Dr DRW PS and Oodenawi PS. Impact from development.  School located south of Dundas St. 2-8 FI. FI school for ONE #3 PS. Impacted by development from holding area (north of Dundas St, east of Trafalgar Rd).  School located north of Dundas St. JK-8 English, SPED programs.                                                                                                                                                                                     |
|                                    | Available ( Estimate n  492  Percent Ut Available ( Estimate n  762  Percent Ut Available ( Estimate n      | tilization (+) / Shortag number of po Maximum : 12 Port: Cap: 276 tilization (+) / Shortag number of po Maximum : 18 Port: Cap: 414 tilization (+) / Shortag                                                      | 768 768 1176 1176                                                           | Total  ENG FI SC-SPED Total  ENG FI SC-SPED Total  ENG FI SC-SPED Total                               | 518 73% 190 0 0 445 0 445 90% 47 0 1015 0 21 1036 136% -274 12                | 781 110% -73 3 0 452 0 452 92% 41 0 1098 0 21 1119 147% -357 16                | 0<br>828<br>117%<br>-120<br>5<br>0<br>457<br>0<br>457<br>93%<br>35<br>0<br>1082<br>0<br>21<br>1103<br>145%<br>-341<br>15                            | 0<br>838<br>118%<br>-130<br>6<br>0<br>469<br>0<br>469<br>95%<br>24<br>0<br>1080<br>0<br>21<br>1101<br>145%<br>-339<br>15                | 0<br>856<br>121%<br>-148<br>6<br>0<br>489<br>0<br>489<br>99%<br>3<br>0<br>1078<br>0<br>21<br>1099<br>144%<br>-337<br>15                     | 0<br>825<br>117%<br>-117<br>5<br>0<br>522<br>0<br>522<br>106%<br>-30<br>1<br>1040<br>0<br>21<br>1061<br>139%<br>-299<br>13                            | 796 112% -88 4 0 535 0 535 109% -43 2 997 0 21 1018 134% -256 11                | 773 109% -65 3 0 542 0 542 110% -50 2 972 0 21 993 130% -231 10            | 753<br>106%<br>-45<br>2<br>0<br>551<br>0<br>551<br>112%<br>-59<br>3<br>949<br>0<br>21<br>970<br>127%<br>-208<br>9 | 738 104% -30 1 0 558 0 558 113% -66 3 934 0 21 955 125% -193 8                                               | 755<br>107%<br>-47<br>2<br>0<br>571<br>0<br>571<br>116%<br>-79<br>3<br>921<br>0<br>21<br>942<br>124%<br>-180<br>8                | St. 2-8 FI. FI school for Dr DRW PS and Oodenawi PS. Impact from development.  School located south of Dundas St. 2-8 FI. FI school for ONE #3 PS. Impacted by development from holding area (north of Dundas St, east of Trafalgar Rd).  School located north of Dundas St. JK-8 English, SPED programs. Impacted by development.                                                                                                                                                            |
|                                    | Available ( Estimate n  492  Percent Ut Available ( Estimate n  762  Percent Ut Available (                 | z76  tilization (+) / Shortag number of po                                                                                                                                                                        | 768  768  re (-) of Puportables  1176                                       | Total  ENG FI SC-SPED Total  ENG FI SC-SPED Total  ENG FI SC-SPED Total  ENG FI SC-SPED Total         | 518 73% 190 0 0 445 0 445 90% 47 0 1015 0 21 1036 136% -274 12 474            | 781 110% -73 3 0 452 0 452 92% 41 0 1098 0 21 1119 147% -357 16 396            | 0<br>828<br>117%<br>-120<br>5<br>0<br>457<br>0<br>457<br>93%<br>35<br>0<br>1082<br>0<br>21<br>1103<br>145%<br>-341<br>15<br>428                     | 0<br>838<br>118%<br>-130<br>6<br>0<br>469<br>0<br>469<br>95%<br>24<br>0<br>1080<br>0<br>21<br>1101<br>145%<br>-339<br>15<br>432         | 0<br>856<br>121%<br>-148<br>6<br>0<br>489<br>0<br>489<br>99%<br>3<br>0<br>1078<br>0<br>21<br>1099<br>144%<br>-337<br>15<br>437              | 0<br>825<br>117%<br>-117<br>5<br>0<br>522<br>0<br>522<br>106%<br>-30<br>1<br>1040<br>0<br>21<br>1061<br>139%<br>-299<br>13                            | 796 112% -88 4 0 535 0 535 109% -43 2 997 0 21 1018 134% -256 11 438            | 773 109% -65 3 0 542 0 542 110% -50 2 972 0 21 993 130% -231 10 465        | 753 106% -45 2 0 551 0 551 112% -59 3 949 0 21 970 127% -208 9 507                                                | 738  104% -30 1 0 558 0 558 113% -66 3 934 0 21 955 125% -193 8 539                                          | 755<br>107%<br>-47<br>2<br>0<br>571<br>0<br>571<br>116%<br>-79<br>3<br>921<br>0<br>21<br>942<br>124%<br>-180<br>8<br>567         | St. 2-8 FI. FI school for Dr DRW PS and Oodenawi PS. Impact from development.  School located south of Dundas St. 2-8 FI. FI school for ONE #3 PS. Impacted by development from holding area (north of Dundas St, east of Trafalgar Rd).  School located north of Dundas St. JK-8 English, SPED programs. Impacted by development.  School located south of Dundas St. JK-8 English, 2-8 FI, SPED                                                                                             |
| Oodenawi PS                        | Available ( Estimate n  492  Percent Ut Available ( Estimate n  762  Percent Ut Available ( Estimate n      | tilization  (+) / Shortag number of po  Maximum : 12  Port: Cap: 276  tilization (+) / Shortag number of po  Maximum : 18  Port: Cap: 414  tilization (+) / Shortag number of po  Maximum Maximum Maximum Maximum | 768 768 1176 1176                                                           | Total  Places  ENG FI SC-SPED Total  ENG FI SC-SPED Total  ENG FI SC-SPED Total  ENG FI SC-SPED Total | 518 73% 190 0 0 445 0 445 90% 47 0 1015 0 21 1036 136% -274 12 474            | 781 110% -73 3 0 452 0 452 92% 41 0 1098 0 21 1119 147% -357 16 396 134        | 0<br>828<br>117%<br>-120<br>5<br>0<br>457<br>0<br>457<br>93%<br>35<br>0<br>1082<br>0<br>21<br>1103<br>145%<br>-341<br>15<br>428<br>136              | 0<br>838<br>118%<br>-130<br>6<br>0<br>469<br>0<br>95%<br>24<br>0<br>1080<br>0<br>21<br>1101<br>145%<br>-339<br>15<br>432                | 0<br>856<br>121%<br>-148<br>6<br>0<br>489<br>0<br>489<br>99%<br>3<br>0<br>1078<br>0<br>21<br>1099<br>144%<br>-337<br>15<br>437<br>140       | 0<br>825<br>117%<br>-117<br>5<br>0<br>522<br>0<br>522<br>106%<br>-30<br>1<br>1040<br>0<br>21<br>139%<br>-299<br>13<br>446<br>141                      | 796 112% -88 4 0 535 0 535 109% -43 2 997 0 21 1018 134% -256 11 438 149        | 773 109% -65 3 0 542 110% -50 2 972 0 21 993 130% -231 10 465 163          | 753 106% -45 2 0 551 0 551 112% -59 3 949 0 21 970 127% -208 9 507                                                | 738  104% -30 1 0 558 0 558 113% -66 3 934 0 21 955 125% -193 8 539 170                                      | 755<br>107%<br>-47<br>2<br>0<br>571<br>0<br>571<br>116%<br>-79<br>3<br>921<br>0<br>21<br>942<br>124%<br>-180<br>8<br>567<br>173  | St. 2-8 FI. FI school for Dr DRW PS and Oodenawi PS. Impact from development.  School located south of Dundas St. 2-8 FI. FI school for ONE #3 PS. Impacted by development from holding area (north of Dundas St, east of Trafalgar Rd).  School located north of Dundas St. JK-8 English, SPED programs. Impacted by development.                                                                                                                                                            |
| Munn's PS  Oodenawi PS  Palermo PS | Available ( Estimate n  492  Percent Ut Available ( Estimate n  762  Percent Ut Available ( Estimate n      | z76  tilization (+) / Shortag number of po  Maximum : 12  Port: Cap: 276  tilization (+) / Shortag number of po  Maximum : 18  Port: Cap: 414  tilization (+) / Shortag number of po  Maximum : 12  276           | 768 768 1176 1176                                                           | Total  ENG FI SC-SPED Total  ENG FI SC-SPED Total  ENG FI SC-SPED Total  ENG FI SC-SPED Total         | 518 73% 190 0 0 445 0 445 90% 47 0 1015 0 21 1036 136% -274 12 474 115        | 781 110% -73 3 0 452 0 452 92% 41 0 1098 0 21 1119 147% -357 16 396 134 10     | 0<br>828<br>117%<br>-120<br>5<br>0<br>457<br>0<br>457<br>93%<br>35<br>0<br>1082<br>0<br>21<br>1103<br>145%<br>-341<br>15<br>428<br>136              | 0<br>838<br>118%<br>-130<br>6<br>0<br>469<br>95%<br>24<br>0<br>1080<br>0<br>21<br>1101<br>145%<br>-339<br>15<br>432<br>134              | 0<br>856<br>121%<br>-148<br>6<br>0<br>489<br>0<br>489<br>99%<br>3<br>0<br>1078<br>0<br>21<br>1099<br>144%<br>-337<br>15<br>437<br>140<br>10 | 0<br>825<br>117%<br>-117<br>5<br>0<br>522<br>0<br>522<br>106%<br>-30<br>1<br>1040<br>0<br>21<br>1061<br>139%<br>-299<br>13<br>446<br>141              | 796 112% -88 4 0 535 0 535 109% -43 2 997 0 21 1018 134% -256 11 438 149 10     | 773 109% -65 3 0 542 0 542 110% -50 2 972 0 21 993 130% -231 10 465 163 10 | 753 106% -45 2 0 551 0 551 112% -59 3 949 0 21 970 127% -208 9 507 163 10                                         | 738  104% -30 1 0 558 0 558 113% -66 3 934 0 21 955 125% -193 8 539 170 10                                   | 755 107% -47 2 0 571 0 571 116% -79 3 921 0 21 942 124% -180 8 567 173 10                                                        | St. 2-8 FI. FI school for Dr DRW PS and Oodenawi PS. Impact from development.  School located south of Dundas St. 2-8 FI. FI school for ONE #3 PS. Impacted by development from holding area (north of Dundas St, east of Trafalgar Rd).  School located north of Dundas St. JK-8 English, SPED programs. Impacted by development.  School located south of Dundas St. JK-8 English, 2-8 FI, SPED programs. FI school for ONE #5 PS. Impacted by development.  Students redirected to Palermo |
| Oodenawi PS                        | Available ( Estimate n  492  Percent Ut Available ( Estimate n  762  Percent Ut Available ( Estimate n  718 | z76  tilization (+) / Shortag number of po  Maximum : 12  Port: Cap: 276  tilization (+) / Shortag number of po  Maximum : 18  Port: Cap: 414  tilization (+) / Shortag number of po  Maximum : 12  276           | re (-) of Puportables  1176  1176  1199  1199  1199  1199  1199  1199  1199 | Total  Places  ENG FI SC-SPED Total  ENG FI SC-SPED Total  ENG FI SC-SPED Total  Total  Total  Total  | 518 73% 190 0 0 445 0 445 90% 47 0 1015 0 21 1036 136% -274 12 474 115 10 599 | 781 110% -73 3 0 452 0 452 92% 41 0 1098 0 21 1119 147% -357 16 396 134 10 541 | 0<br>828<br>117%<br>-120<br>5<br>0<br>457<br>0<br>457<br>93%<br>35<br>0<br>1082<br>0<br>21<br>1103<br>145%<br>-341<br>15<br>428<br>136<br>10<br>575 | 0<br>838<br>118%<br>-130<br>6<br>0<br>469<br>95%<br>24<br>0<br>1080<br>0<br>21<br>1101<br>145%<br>-339<br>15<br>432<br>134<br>10<br>576 | 0<br>856<br>121%<br>-148<br>6<br>0<br>489<br>99%<br>3<br>0<br>1078<br>0<br>21<br>1099<br>144%<br>-337<br>15<br>437<br>140<br>10<br>587      | 0<br>825<br>117%<br>-117<br>5<br>0<br>522<br>0<br>522<br>106%<br>-30<br>1<br>1040<br>0<br>21<br>1061<br>139%<br>-299<br>13<br>446<br>141<br>10<br>598 | 796 112% -88 4 0 535 0 535 109% -43 2 997 0 21 1018 134% -256 11 438 149 10 597 | 773 109% -65 3 0 542 0 542 110% -50 2 972 0 21 130% -231 10 465 163 10 638 | 753 106% -45 2 0 551 0 551 112% -59 3 949 0 21 970 127% -208 9 507 163 10 680                                     | 738  104% -30 1 0 558 0 558 113% -66 3 934 0 21 955 125% -193 8 539 170 10 719                               | 755<br>107%<br>-47<br>2<br>0<br>571<br>116%<br>-79<br>3<br>921<br>0<br>21<br>942<br>124%<br>-180<br>8<br>567<br>173<br>10<br>750 | St. 2-8 FI. FI school for Dr DRW PS and Oodenawi PS. Impact from development.  School located south of Dundas St. 2-8 FI. FI school for ONE #3 PS. Impacted by development from holding area (north of Dundas St, east of Trafalgar Rd).  School located north of Dundas St. JK-8 English, SPED programs. Impacted by development.  School located south of Dundas St. JK-8 English, 2-8 FI, SPED programs. FI school for ONE #5 PS. Impacted by development.                                 |