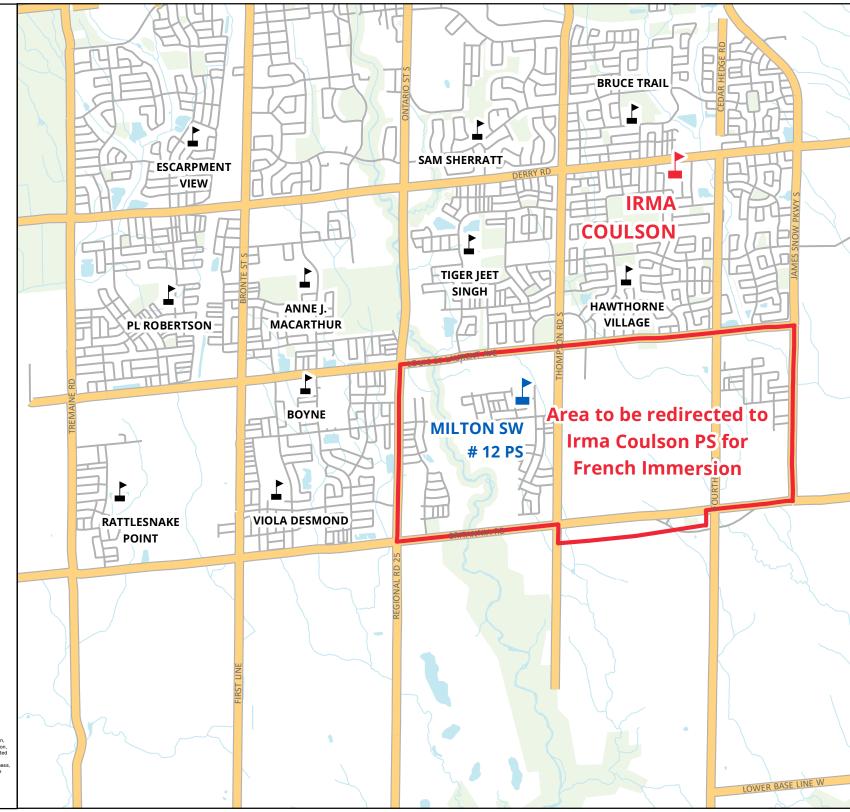

## MILTON SW #12 PUBLIC SCHOOL

Redirection of French Immersion Students to

IRMA COULSON PUBLIC SCHOOL

The street network was provided by the Regional Municipality of Halton

It is the intention of the HDSB to provide up-to-date and accurate information, and reasonable efforts have been made by the HDSB to verify the information, however a degree of error or change is inherent. This information is distributed