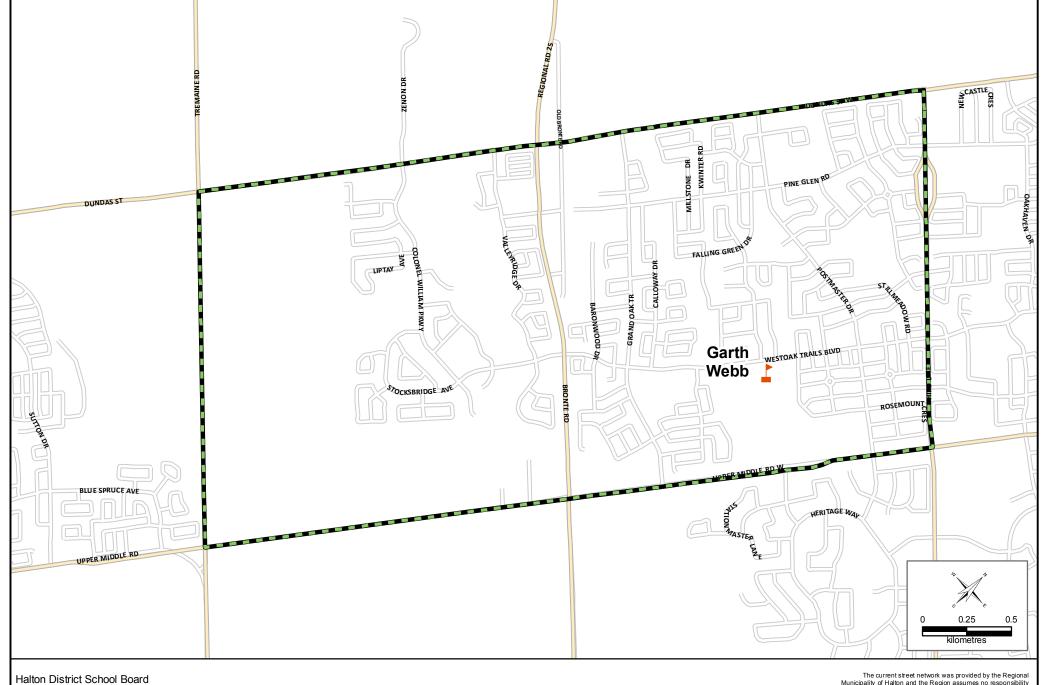

Planning Department

**Garth Webb French Immersion Boundary** Starting 2015-2016 School Year

Municipality of Halton and the Region assumes no responsibility or liability for its use or accuracy.

Proposed roads are subject to change.

It is the intention of the HDSB to provide up-to-date and accurate information, and reasonable efforts have been made by the HDSB to verify the information, however a degree of error or change is inherent. This information is distributes "as is" without warranty. HDSB assume no legal liability or responsibility for the accuracy, completeness, or usefulness of any information. If you require additional information please contact the Planning Department at 905-335-3663.