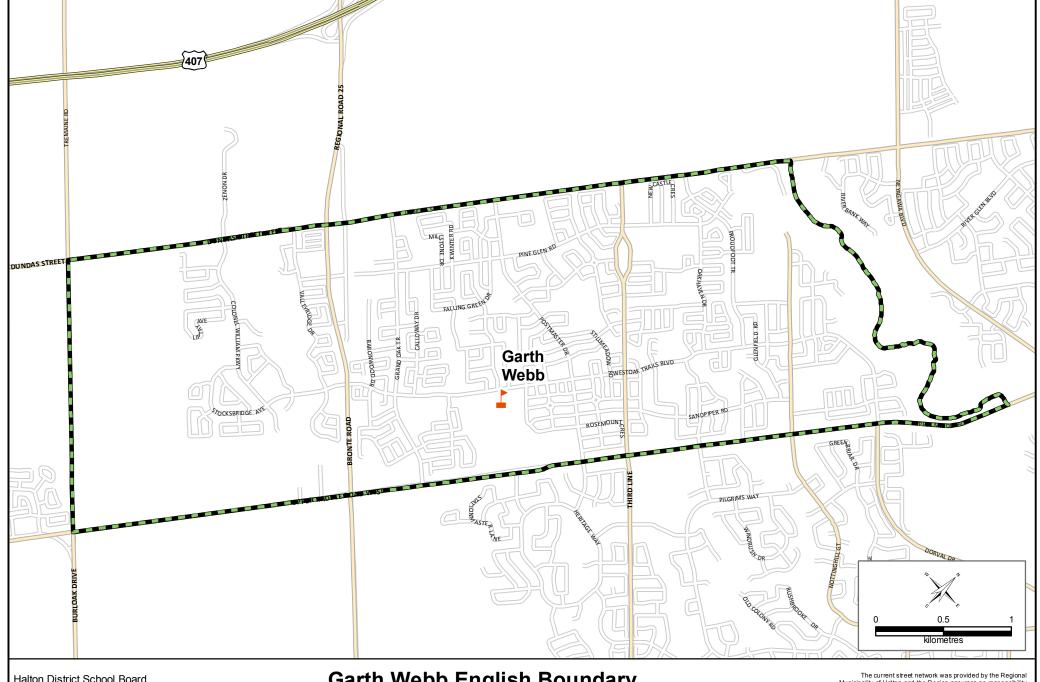

Halton District School Board Planning Department

Garth Webb English Boundary 2012-2013 School Year

(Gr. 9 and 10 only)

Gr. 11 with be added in the 2013-2014 School Year and Gr. 12 will be added in the 2014-2015 School Year

The current street network was provided by the Regional Municipality of Halton and the Region assumes no responsibility or liability for its use or accuracy.

Proposed roads are subject to change

It is the intention of the HDSB to provide up-to-date and accurate information, and reasonable efforts have been made by the HDSB to verify the information, however a degree of error or change is inherent. This information is distributes "as is" without warranty. HDSB assume no legal liability or responsibility for the accuracy, completeness, or usefulness of any information. If you require additional information please contact the Planning Department 995-335-3663.