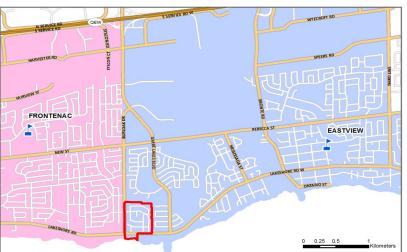

# Option 1a (Elementary) --> Starting in September 2020, Samuel Curtis Estates directed to Gladys Speers PS (JK-6 ENG), Eastview PS (7-8 ENG) and Pine Grove PS (2-8 FI)

#### Samuel Curtis Estates (study area outlined in Red)

- 2019/2020 elementary students in this area currently go to:
  - Mohawk Gardens PS (JK-6 ENG)
  - o Frontenac PS (7 ENG)
  - Pineland PS (8 ENG, 2-8 FI)
- In 2020/2021, elementary students in this area go to: \*\*CHANGES MADE\*\*
  - O JK-5 ENG students in Mohawk Gardens PS are directed to Gladys Speers PS, grade 6 ENG students in Mohawk Gardens PS will remain to graduate at from Mohawk Gardens PS and will then attend Eastview PS for grade 7 ENG in September 2021
  - o Grade 7 ENG students in Frontenac PS are directed to Eastview PS
  - o Grade 2-7 FI students in Pineland PS are directed to Pine Grove PS
- Grade 8 ENG students remain at Frontenac PS and grade 8 FI students remain at Pineland PS to graduate at their existing schools

#### Eastview PS

• JK-8 ENG school, contains Life Skills program

## **Gladys Speers PS**

JK-6 ENG school

## Frontenac PS

• JK-8 ENG school, contains Behaviour Resource, Learning Disabilty and Life Skills programs

## Mohawk Gardens PS

JK-6 ENG school