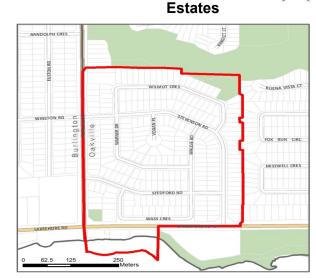

#### Samuel Curtis Estates (study area outlined in Red)

- 2019/2020 elementary students in this area currently go to:
  - Mohawk Gardens PS (JK-6 ENG)
  - o Frontenac PS (7 ENG)
  - Pineland PS (8 ENG, 2-8 FI)
- In 2020/2021, elementary students in this area go to: \*\*CHANGES MADE\*\*
  - O JK-5 ENG students in Mohawk Gardens PS are directed to Gladys Speers PS, grade 6 ENG students in Mohawk Gardens PS will remain to graduate at from Mohawk Gardens PS and will then attend Eastview PS for grade 7 ENG in September 2021
  - o Grade 7 ENG students in Frontenac PS are directed to Eastview PS
  - o Grade 2-7 FI students in Pineland PS are directed to Pine Grove PS
- Grade 8 ENG students remain at Frontenac PS and grade 8 FI students remain at Pineland PS to graduate at their existing schools

# Option 1a (Elementary) --> Starting in September 2020, Samuel Curtis Estates directed to Gladys Speers PS (JK-6 ENG), Eastview PS (7-8 ENG) and Pine Grove PS (2-8 FI)