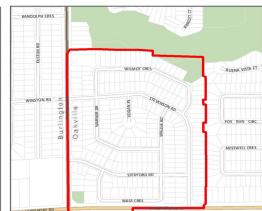

#### Samuel Curtis Estates (study area outlined in Red)

- 2019/2020 elementary students in this area currently go to:
  - Mohawk Gardens PS (JK-6 ENG)
  - o Frontenac PS (7 ENG)
  - Pineland PS (8 ENG, 2-8 FI)
- In 2020/2021, elementary students in this area go to: \*\*CHANGES MADE\*\*
  - O JK-5 ENG students in Mohawk Gardens PS are directed to Gladys Speers PS, grade 6 ENG students in Mohawk Gardens PS will remain to graduate at from Mohawk Gardens PS and will then attend Eastview PS for grade 7 ENG in September 2021
  - o Grade 7 ENG students in Frontenac PS are directed to Eastview PS
  - o Grade 2-7 FI students in Pineland PS are directed to Pine Grove PS
- Grade 8 ENG students remain at Frontenac PS and grade 8 FI students remain at Pineland PS to graduate at their existing schools

## Frontenac PS (students in study area outlined in Red)

• In September 2020 grade 8 ENG graduates from 2019/2020 school year attend Nelson HS

# Pineland PS (students in study area outlined in Red)

- In September 2020 grade 8 ENG graduates from 2019/2020 school year attend Nelson HS
- In September 2020 grade 8 FI graduates from 2019/2020 school year attend Nelson HS