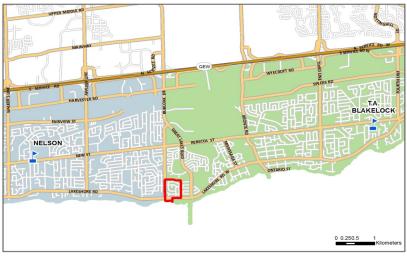

<sup>\*</sup> On The Ground (OTG) capacity increases from 1353 to 1473 in September 2020 once additions and renovations are completed

Option 1a (Secondary) --> Grade 8 ENG and FI graduates from Samuel Curtis Estates directed to Nelson HS for September 2020 only Current Nelson ENG and FI students in the study area remain at Nelson HS Robert Bateman HS students in the study area that moved to Nelson HS when school closed remain at Nelson

#### Samuel Curtis Estates (study area outlined in Red)

- 2019/2020 secondary students in this area currently go to:
  - o Nelson HS (9 ENG, 9-12 FI)
  - Robert Bateman HS (10-12 ENG)
- In 2020/2021, secondary students in this area go to: \*\*CHANGES MADE\*\*
  - o TA Blakelock HS (9-12 ENG, 9-12 FI)
  - o current Nelson HS ENG and FI students remain at Nelson HS
  - o Robert Bateman HS closes, remaining students directed to Nelson HS

## Frontenac PS (students in study area outlined in Red)

• In September 2020 grade 8 ENG graduates from 2019/2020 school year attend Nelson HS

# Pineland PS (students in study area outlined in Red)

- In September 2020 grade 8 ENG graduates from 2019/2020 school year attend Nelson HS
- In September 2020 grade 8 FI graduates from 2019/2020 school year attend Nelson HS