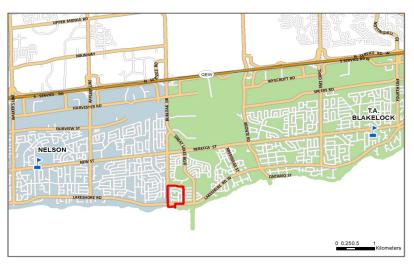

#### Samuel Curtis Estates (study area outlined in Red)

- 2019/2020 secondary students in this area currently go to:
  - o Nelson HS (9 ENG, 9-12 FI)
  - Robert Bateman HS (10-12 ENG)
- In 2020/2021, secondary students in this area go to: \*\*CHANGES MADE\*\*
  - o TA Blakelock HS (9-12 ENG, 9-12 FI)
  - o current Nelson HS ENG and FI students remain at Nelson HS
  - o Robert Bateman HS closes, remaining students directed to Nelson HS

## Frontenac PS (students in study area outlined in Red)

• In September 2020 grade 8 ENG graduates from 2019/2020 school year attend Nelson HS

# Pineland PS (students in study area outlined in Red)

- In September 2020 grade 8 ENG graduates from 2019/2020 school year attend Nelson HS
- In September 2020 grade 8 FI graduates from 2019/2020 school year attend Nelson HS

\*\*CHANGES MADE\*\* Starting September 2021, all grade 8 ENG and FI graduates in Samuel Curtis Estates will attend TA Blakelock HS for grade 9 ENG and FI