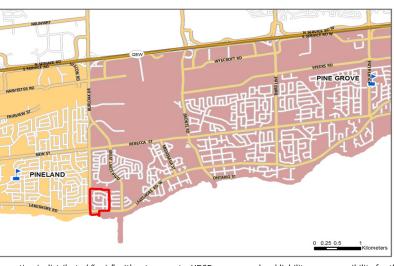

# Option 1a (Elementary) --> Starting in September 2020, Samuel Curtis Estates directed to Gladys Speers PS (JK-6 ENG), Eastview PS (7-8 ENG) and Pine Grove PS (2-8 FI)

#### Samuel Curtis Estates (study area outlined in Red)

- 2019/2020 elementary students in this area currently go to:
  - Mohawk Gardens PS (JK-6 ENG)
  - o Frontenac PS (7 ENG)
  - Pineland PS (8 ENG, 2-8 FI)
- In 2020/2021, elementary students in this area go to: \*\*CHANGES MADE\*\*
  - O JK-5 ENG students in Mohawk Gardens PS are directed to Gladys Speers PS, grade 6 ENG students in Mohawk Gardens PS will remain to graduate at from Mohawk Gardens PS and will then attend Eastview PS for grade 7 ENG in September 2021
  - o Grade 7 ENG students in Frontenac PS are directed to Eastview PS
  - o Grade 2-7 FI students in Pineland PS are directed to Pine Grove PS
- Grade 8 ENG students remain at Frontenac PS and grade 8 FI students remain at Pineland PS to graduate at their existing schools

# Pine Grove PS

• 2-8 FI school

#### Pineland PS

- Grade 8 ENG and 2-8 FI school
- In 2020/2021 Pineland PS becomes a 2-8 FI school