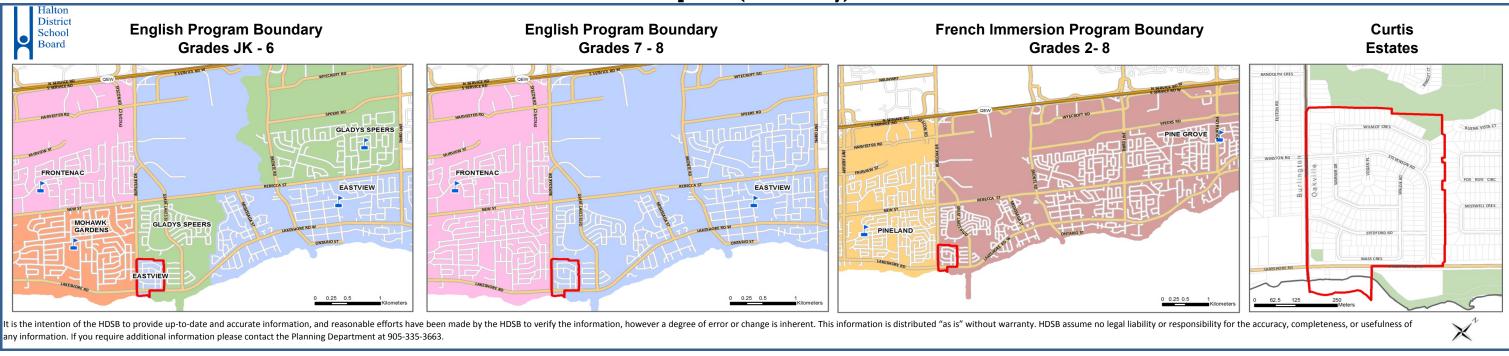

**Option 2 (Elementary)** 

| School               | Program                | OTG                    | Max.<br>Port | Total<br>Cap | 2018 | 2019 | 2020 | 2021 | 2022 | 2023 | 2024 | 2025 | 2026            | 2027 | 2028                                                                 | Option 2 (Elementary)> Starting in September 2020, Samuel Curtis Estates directed                                                                                                                                                                                        |
|----------------------|------------------------|------------------------|--------------|--------------|------|------|------|------|------|------|------|------|-----------------|------|----------------------------------------------------------------------|--------------------------------------------------------------------------------------------------------------------------------------------------------------------------------------------------------------------------------------------------------------------------|
| Eastview PS          | ENG                    |                        |              | 838          | 448  | 437  | 463  | 460  | 450  | 446  | 461  | 455  | 429             | 418  | 410                                                                  | <ul> <li>Samuel Curtis Estates (study area outlined in Red)</li> <li>2019/2020 elementary students in this area currently go to:         <ul> <li>Mohawk Gardens PS (JK-6 ENG)</li> <li>Frontenac PS (7 ENG)</li> <li>Pineland PS (8 ENG, 2-8 FI)</li> </ul> </li> </ul> |
|                      | SC-SPED                | 562 12                 | 12           |              | 17   | 18   | 18   | 18   | 18   | 18   | 18   | 18   | 18              | 18   | 18                                                                   |                                                                                                                                                                                                                                                                          |
|                      | Total                  |                        |              |              | 465  | 455  | 481  | 478  | 468  | 464  | 479  | 473  | 447             | 436  | 428                                                                  |                                                                                                                                                                                                                                                                          |
|                      | Available              | e Pupil                | Places       |              | 97   | 107  | 81   | 84   | 94   | 98   | 83   | 89   | 115             | 126  | 135                                                                  |                                                                                                                                                                                                                                                                          |
|                      | Percent L              | Jtilizat               | ion          |              | 83%  | 81%  | 86%  | 85%  | 83%  | 83%  | 85%  | 84%  | 80%             | 78%  | 76%                                                                  |                                                                                                                                                                                                                                                                          |
|                      | ENG                    | ENG 205                |              | F10          | 402  | 394  | 376  | 356  | 350  | 334  | 310  | 297  | 296             | 294  | 298                                                                  | • In 2020/2021, elementary students in this area go to: <b>**CHANGES MADE**</b>                                                                                                                                                                                          |
| Gladys               | Total                  | 395                    | 5            | 510          | 402  | 394  | 376  | 356  | 350  | 334  | 310  | 297  | 296             | 294  | 298                                                                  | <ul> <li>JK-6 ENG students in Mohawk Gardens PS are directed to Eastview PS</li> </ul>                                                                                                                                                                                   |
| Speers PS            | Available              | Available Pupil Places |              |              |      |      | 19   | 39   | 45   | 61   | 85   | 98   | 99              | 101  | 97                                                                   | • Grade 7 ENG students in Frontenac PS are directed to Eastview PS,                                                                                                                                                                                                      |
|                      | Percent L              |                        |              | 102%         | 100% | 95%  | 90%  | 89%  | 85%  | 79%  | 75%  | 75%  | 74%             | 75%  | • Grade 2-7 FI students in Pineland PS are directed to Pine Grove PS |                                                                                                                                                                                                                                                                          |
|                      | FI                     |                        | 567 12       |              | 522  | 512  | 473  | 460  | 439  | 413  | 416  | 421  | 417             | 412  | 401                                                                  | <ul> <li>Grade 8 ENG students remain at Frontenac PS and grade 8 FI students remain a <i>Eastview PS</i></li> <li>JK-8 ENG school, contains Life Skills program</li> </ul>                                                                                               |
| Pine Grove<br>PS     | Total                  | 567<br>I               |              | 843          | 522  | 512  | 473  | 460  | 439  | 413  | 416  | 421  | 417             | 412  | 401                                                                  |                                                                                                                                                                                                                                                                          |
|                      | Available              | Places                 |              | 45           | 55   | 94   | 107  | 128  | 154  | 152  | 146  | 150  | 155             | 166  | Gladys Speers PS                                                     |                                                                                                                                                                                                                                                                          |
|                      | Percent L              | 92%                    | 90%          | 83%          | 81%  | 77%  | 73%  | 73%  | 74%  | 74%  | 73%  | 71%  | JK-6 ENG school |      |                                                                      |                                                                                                                                                                                                                                                                          |
| Frontenac PS         | ENG                    |                        |              |              | 526  | 547  | 558  | 556  | 557  | 563  | 563  | 535  | 550             | 547  | 548                                                                  | Pine Grove PS                                                                                                                                                                                                                                                            |
|                      | SC-SPED                | 757                    | 57 5         | 872          | 22   | 25   | 25   | 25   | 25   | 25   | 25   | 25   | 25              | 25   | 25                                                                   | • 2-8 FI school                                                                                                                                                                                                                                                          |
|                      | Total                  |                        |              |              | 548  | 572  | 583  | 581  | 582  | 588  | 588  | 560  | 575             | 572  | 573                                                                  | Frontenac PS                                                                                                                                                                                                                                                             |
|                      | Available Pupil Places |                        |              |              | 209  | 185  | 174  | 176  | 175  | 169  | 169  | 198  | 182             | 185  | 184                                                                  | <ul> <li>JK-8 ENG school, contains Behaviour Resource, Learning Disability and Life Skil<br/>Mohawk Gardens PS</li> </ul>                                                                                                                                                |
|                      |                        | -                      |              |              |      |      |      | 77%  | 77%  | 78%  | 78%  |      | 76%             | 76%  |                                                                      | JK-6 ENG school                                                                                                                                                                                                                                                          |
| Mohawk<br>Gardens PS |                        | cent Utilization       |              |              | 72%  | 76%  | 77%  |      |      |      |      | 74%  |                 |      | 76%                                                                  | Pineland PS                                                                                                                                                                                                                                                              |
|                      | ENG                    | 504 8                  | 8            | 688          | 398  | 399  | 390  | 385  | 387  | 377  | 380  | 373  | 371             | 376  | 376                                                                  | <ul> <li>Grade 8 ENG and 2-8 FI school</li> <li>In 2020/2021 Pineland PS becomes a 2-8 FI school</li> <li>refer to "Option 2 (Secondary)" or "Option 2a (Secondary)" for secondary school Notes:</li> <li>2019 is enrolment as of October 15, 2019</li> </ul>            |
|                      | Total                  | - "                    |              |              | 398  | 399  | 390  | 385  | 387  | 377  | 380  | 373  | 371             | 376  | 376                                                                  |                                                                                                                                                                                                                                                                          |
|                      | Available              | -                      |              |              | 106  | 105  | 114  | 119  | 117  | 127  | 124  | 131  | 133             | 128  | 128                                                                  |                                                                                                                                                                                                                                                                          |
|                      | Percent L              | Jtilizat               | ion          | 1            | 79%  | 79%  | 77%  | 76%  | 77%  | 75%  | 75%  | 74%  | 74%             | 75%  | 75%                                                                  |                                                                                                                                                                                                                                                                          |
| Pineland PS          | ENG                    | _                      | 651 6        | 789          | 57   | 25   |      |      |      |      |      |      |                 |      |                                                                      |                                                                                                                                                                                                                                                                          |
|                      | FI                     | 651                    |              |              | 525  | 516  | 474  | 441  | 425  | 410  | 401  | 400  | 398             | 395  | 393                                                                  |                                                                                                                                                                                                                                                                          |
|                      | Total                  | otal                   |              |              | 582  | 541  | 474  | 441  | 425  | 410  | 401  | 400  | 398             | 395  | 393                                                                  | ENG = English Program (JK-8)                                                                                                                                                                                                                                             |
|                      | Available              | Places                 |              | 69           | 110  | 177  | 210  | 226  | 241  | 250  | 251  | 254  | 256             | 259  | FI = French Immersion Program (2-8)                                  |                                                                                                                                                                                                                                                                          |
|                      | Percent Utilization    |                        |              |              | 89%  | 83%  | 73%  | 68%  | 65%  | 63%  | 62%  | 62%  | 61%             | 61%  | 60%                                                                  | SC-SPED = Self Contained Special Program                                                                                                                                                                                                                                 |
| Study Total          |                        |                        |              |              | 2917 | 2873 | 2779 | 2700 | 2650 | 2586 | 2573 | 2524 | 2503            | 2485 | 2468                                                                 |                                                                                                                                                                                                                                                                          |

ates directed to Eastview PS (JK-8 ENG) and Pine Grove PS (2-8 FI)

stview PS

nts remain at Pineland PS to graduate at their existing schools

nd Life Skills programs

idary school boundary and program details