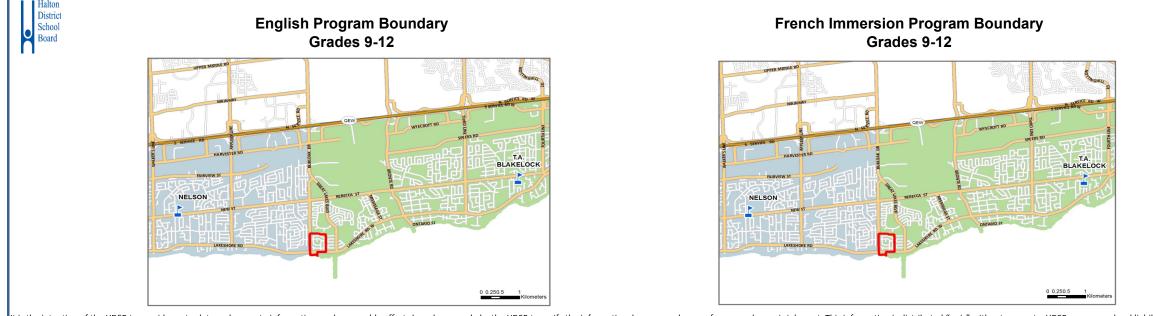

**Option 2 (Secondary)** 

It is the intention of the HDSB to provide up-to-date and accurate information, and reasonable efforts have been made by the HDSB to verify the information is distributed "as is" without warranty. HDSB assume no legal liability or responsibility for the accuracy, completeness, or usefulness of any information. If you require additional information please contact the Planning Department at 905-335-3663.

| School               | Program   | OTG       | Max.<br>Port | Total<br>Cap | 2018 | 2019 | 2020 | 2021 | 2022 | 2023 | 2024 | 2025 | 2026                                                                                                                                                                               | 2027 | 2028 | Option 2 (Secondary)> Grade 8 ENG and FI graduates from Samuel Curtis Esta<br>Current Nelson HS ENG and FI students in the study ar                                                                                                                                                                                                                                                                                                                                                                                                                                                                                                                                                     |  |  |  |
|----------------------|-----------|-----------|--------------|--------------|------|------|------|------|------|------|------|------|------------------------------------------------------------------------------------------------------------------------------------------------------------------------------------|------|------|-----------------------------------------------------------------------------------------------------------------------------------------------------------------------------------------------------------------------------------------------------------------------------------------------------------------------------------------------------------------------------------------------------------------------------------------------------------------------------------------------------------------------------------------------------------------------------------------------------------------------------------------------------------------------------------------|--|--|--|
| TA Blakelock<br>HS   | ENG       | 1326      | 4            | 1410         | 733  | 771  | 793  | 852  | 865  | 867  | 864  | 838  | 849                                                                                                                                                                                | 814  | 802  | Robert Bateman HS students in the study area that mo<br>Samuel Curtis Estates (study area outlined in Red)                                                                                                                                                                                                                                                                                                                                                                                                                                                                                                                                                                              |  |  |  |
|                      | FI        |           |              |              | 249  | 220  | 220  | 228  | 221  | 224  | 204  | 191  | 193                                                                                                                                                                                | 187  | 191  |                                                                                                                                                                                                                                                                                                                                                                                                                                                                                                                                                                                                                                                                                         |  |  |  |
|                      | SPED      |           |              |              | 28   | 31   | 31   | 31   | 31   | 31   | 31   | 31   | 31                                                                                                                                                                                 | 31   | 31   |                                                                                                                                                                                                                                                                                                                                                                                                                                                                                                                                                                                                                                                                                         |  |  |  |
|                      | Total     |           |              |              | 1010 | 1022 | 1044 | 1111 | 1117 | 1123 | 1100 | 1060 | 1073                                                                                                                                                                               | 1031 | 1023 | • 2019/2020 secondary students in this area currently go to:                                                                                                                                                                                                                                                                                                                                                                                                                                                                                                                                                                                                                            |  |  |  |
|                      | Available | e Pupil I | Places       |              | 316  | 304  | 282  | 215  | 209  | 203  | 226  | 266  | 254                                                                                                                                                                                | 295  | 303  | • Nelson HS (9 ENG, 9-12 FI)                                                                                                                                                                                                                                                                                                                                                                                                                                                                                                                                                                                                                                                            |  |  |  |
|                      | Percent   | 76%       | 77%          | 79%          | 84%  | 84%  | 85%  | 83%  | 80%  | 81%  | 78%  | 77%  | • Robert Bateman HS (10-12 ENG)                                                                                                                                                    |      |      |                                                                                                                                                                                                                                                                                                                                                                                                                                                                                                                                                                                                                                                                                         |  |  |  |
|                      | ENG       |           | 1473 12      | 1725         | 884  | 928  | 1113 | 1072 | 1012 | 1031 | 980  | 990  | 957                                                                                                                                                                                | 898  | 898  | <ul> <li>In 2020/2021, secondary students in this area go to: **CHANGES MADE**         <ul> <li>TA Blakelock HS (9-12 ENG, 9-12 FI)</li> <li>current Nelson HS ENG and FI students remain at Nelson HS</li> <li>Robert Bateman HS closes, remaining students directed to Nelson HS</li> </ul> </li> <li>Frontenac PS (students in study are outlined in Red) **CHANGES MADE**         <ul> <li>In September 2020 grade 8 ENG graduates from 2019/2020 school year attend</li> <li>Pineland PS (students in study area outlined in Red) **CHANGES MADE**             <ul> <li>In September 2020 grade 8 ENG graduates from 2019/2020 school year attend</li> </ul> </li> </ul></li></ul> |  |  |  |
| Nelson HS*           | FI        | 1473      |              |              | 159  | 175  | 212  | 228  | 243  | 250  | 233  | 207  | 196                                                                                                                                                                                | 181  | 176  |                                                                                                                                                                                                                                                                                                                                                                                                                                                                                                                                                                                                                                                                                         |  |  |  |
|                      | ESS       |           |              |              | 0    | 18   | 74   | 67   | 68   | 71   | 73   | 75   | 74                                                                                                                                                                                 | 73   | 73   |                                                                                                                                                                                                                                                                                                                                                                                                                                                                                                                                                                                                                                                                                         |  |  |  |
|                      | SPED      |           |              |              | 0    | 0    | 53   | 53   | 53   | 53   | 53   | 53   | 53                                                                                                                                                                                 | 53   | 53   |                                                                                                                                                                                                                                                                                                                                                                                                                                                                                                                                                                                                                                                                                         |  |  |  |
|                      | Total     |           |              |              | 1043 | 1121 | 1451 | 1420 | 1375 | 1405 | 1339 | 1325 | 1279                                                                                                                                                                               | 1206 | 1200 |                                                                                                                                                                                                                                                                                                                                                                                                                                                                                                                                                                                                                                                                                         |  |  |  |
|                      | Available | e Pupil I | Places       |              | 430  | 352  | 22   | 53   | 98   | 68   | 134  | 148  | 194                                                                                                                                                                                | 268  | 273  |                                                                                                                                                                                                                                                                                                                                                                                                                                                                                                                                                                                                                                                                                         |  |  |  |
|                      | Percent   | 71%       | 76%          | 99%          | 96%  | 93%  | 95%  | 91%  | 90%  | 87%  | 82%  | 81%  | <ul> <li>In September 2020 grade 8 ENG graduates from 2019/2020 school year attend</li> <li>In September 2020 grade 8 FI graduates from 2019/2020 school year attend TA</li> </ul> |      |      |                                                                                                                                                                                                                                                                                                                                                                                                                                                                                                                                                                                                                                                                                         |  |  |  |
| Robert<br>Bateman HS | ENG       | 1470 3    |              |              | 309  | 232  |      |      |      |      |      |      |                                                                                                                                                                                    |      |      | All grade 8 ENG and FI graduates in Samuel Curtis Estates will continue to attend TA refer to "Option 2 (Elementary)" for elementary school boundary and program of Notes:                                                                                                                                                                                                                                                                                                                                                                                                                                                                                                              |  |  |  |
|                      | ESS       |           | 3            | 1605         | 106  | 61   |      |      |      |      |      |      |                                                                                                                                                                                    |      |      |                                                                                                                                                                                                                                                                                                                                                                                                                                                                                                                                                                                                                                                                                         |  |  |  |
|                      | IB        |           |              |              | 174  | 118  |      |      |      |      |      |      |                                                                                                                                                                                    |      |      |                                                                                                                                                                                                                                                                                                                                                                                                                                                                                                                                                                                                                                                                                         |  |  |  |
|                      | SPED      |           |              |              | 60   | 51   |      |      |      |      |      |      |                                                                                                                                                                                    |      |      |                                                                                                                                                                                                                                                                                                                                                                                                                                                                                                                                                                                                                                                                                         |  |  |  |
|                      | Total     |           |              |              | 649  | 462  |      |      |      |      |      |      |                                                                                                                                                                                    |      |      |                                                                                                                                                                                                                                                                                                                                                                                                                                                                                                                                                                                                                                                                                         |  |  |  |
|                      | Available | e Pupil I | Places       |              | 821  | 1008 |      |      |      |      |      |      |                                                                                                                                                                                    |      |      | 2019 is enrolment as of October 15, 2019                                                                                                                                                                                                                                                                                                                                                                                                                                                                                                                                                                                                                                                |  |  |  |
|                      | Percent   | -         |              |              | 44%  | 31%  |      |      |      |      |      |      |                                                                                                                                                                                    |      |      | ENG = English Program (9-12)<br>FI = French Immersion Program (9-12)                                                                                                                                                                                                                                                                                                                                                                                                                                                                                                                                                                                                                    |  |  |  |
| Study Total          |           |           |              |              | 2702 | 2605 | 2495 | 2532 | 2493 | 2528 | 2439 | 2385 | 2352                                                                                                                                                                               | 2237 | 2223 | ESS = Essential Program (9-12)                                                                                                                                                                                                                                                                                                                                                                                                                                                                                                                                                                                                                                                          |  |  |  |
| -                    |           |           |              |              |      |      |      |      |      |      |      |      |                                                                                                                                                                                    |      |      | IB = International Baccalaureate Program (9-12)                                                                                                                                                                                                                                                                                                                                                                                                                                                                                                                                                                                                                                         |  |  |  |

## rtis Estates directed to TA Blakelock HS tudy area remain at Nelson HS that moved to Nelson HS when school closed remain at Nelson HS

attend TA Blakelock HS grade 9 ENG

attend TA Blakelock HS grade 9 ENG tend TA Blakelock HS grade 9 FI

end TA Blakelock HS for grade 9 ENG and FI

ogram details