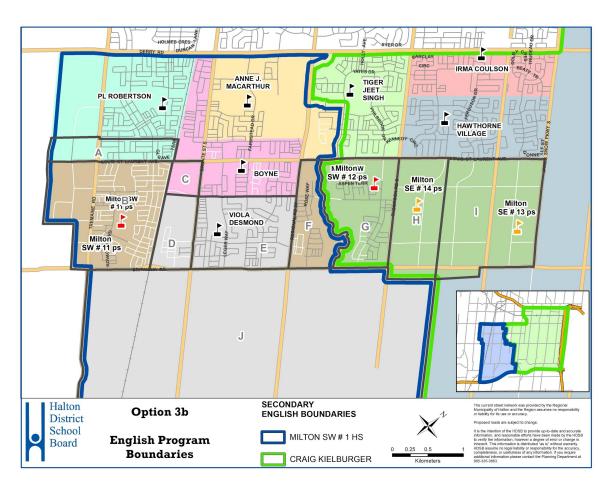

The Difference between 3 and 3b: Zone J attends Viola Desmond PS

|                            | OTG                          | Portable       | Total    | Dио сином. | 2020                                                                             | 2021                                                                                                                                                                                                                                                                                                        | 2022 | 2023 | 2024 | 2025 | 2026 | 2027 | 2028 | 2029 | 2030 |                                                             |  |
|----------------------------|------------------------------|----------------|----------|------------|----------------------------------------------------------------------------------|-------------------------------------------------------------------------------------------------------------------------------------------------------------------------------------------------------------------------------------------------------------------------------------------------------------|------|------|------|------|------|------|------|------|------|-------------------------------------------------------------|--|
|                            | OIG                          | Portable       | Capacity | Program    | 2020                                                                             | 2021                                                                                                                                                                                                                                                                                                        |      | :    |      |      | :    | 2021 | :    | :    |      | Notes                                                       |  |
|                            |                              | Maximum:       |          | ENG        | 616                                                                              | 655                                                                                                                                                                                                                                                                                                         | 558  | 494  | 484  | 464  | 450  | 448  | 448  | 446  | 452  |                                                             |  |
|                            | 793                          | 18             | 1207     | FI         | 388                                                                              | 433                                                                                                                                                                                                                                                                                                         | 414  | 406  | 380  | 402  | 415  | 411  | 408  | 405  | 410  | Zones B, F to be redirected to Milton SW #11 ps and Viola   |  |
|                            |                              | Port: Cap:     |          | SC-SPED    | 8                                                                                | 8                                                                                                                                                                                                                                                                                                           | 8    | 8    | 8    | 8    | 8    | 8    | 8    | 8    | 8    | Desmond PS FI (ENG/FI), Zone                                |  |
| Anne J MacArthur PS        |                              | 414            |          | Total      | 1012                                                                             | 1096                                                                                                                                                                                                                                                                                                        | 980  | 908  | 872  | 874  | 873  | 867  | 864  | 859  | 870  | A to be redirected to PL                                    |  |
|                            | Percent Util                 | lization       |          |            | 128%                                                                             | 138%                                                                                                                                                                                                                                                                                                        | 124% | 115% | 110% | 110% | 110% | 109% | 109% | 108% | 110% | Robertson PS (ENG/FI), Zones D, E to be directed to Viola   |  |
|                            | Shortage of                  | Pupil Places   |          |            | -219                                                                             | -303                                                                                                                                                                                                                                                                                                        | -187 | -115 | -79  | -81  | -80  | -74  | -71  | -66  | -77  | Desmond PS (ENG/FI)                                         |  |
|                            | Estimate nu                  | ımber of porta | bles     |            | 10                                                                               | 13                                                                                                                                                                                                                                                                                                          | 8    | 5    | 3    | 4    | 3    | 3    | 3    | 3    | 3    |                                                             |  |
|                            |                              | Maximum:       |          | ENG        | 1115                                                                             | 1208                                                                                                                                                                                                                                                                                                        | 1091 | 1109 | 1121 | 1132 | 1135 | 1130 | 1141 | 1151 | 1153 |                                                             |  |
|                            | 776                          | 18             | - 1190   | FI         | 0                                                                                | 0                                                                                                                                                                                                                                                                                                           | 0    | 0    | 0    | 0    | 0    | 0    | 0    | 0    | 0    |                                                             |  |
|                            |                              | Port: Cap:     |          | SC-SPED    | 15                                                                               | 15                                                                                                                                                                                                                                                                                                          | 15   | 15   | 15   | 15   | 15   | 15   | 15   | 15   | 15   | Zana E ta ha dinastad ta Viala                              |  |
| Boyne PS Chris Hadfield PS |                              | 414            |          | Total      | 1130                                                                             | 1223                                                                                                                                                                                                                                                                                                        | 1106 | 1124 | 1136 | 1147 | 1150 | 1145 | 1156 | 1166 | 1168 | Zone E to be directed to Viola  Desmond for English         |  |
|                            | Percent Util                 | lization       |          |            | 146%                                                                             | 158%                                                                                                                                                                                                                                                                                                        | 143% | 145% | 146% | 148% | 148% | 148% | 149% | 150% | 151% |                                                             |  |
|                            | Shortage of                  | Pupil Places   |          |            | -354                                                                             | -447                                                                                                                                                                                                                                                                                                        | -330 | -348 | -360 | -371 | -374 | -369 | -380 | -390 | -392 |                                                             |  |
|                            | Estimate nu                  | ımber of porta | bles     |            | 15                                                                               | 19                                                                                                                                                                                                                                                                                                          | 14   | 15   | 16   | 16   | 16   | 16   | 17   | 17   | 17   |                                                             |  |
|                            |                              | Maximum: 8     |          | ENG        | 838                                                                              | 1027                                                                                                                                                                                                                                                                                                        | 753  | 685  | 682  | 680  | 678  | 682  | 697  | 693  | 686  |                                                             |  |
|                            | 823                          | Waximam. 0     | 1007     | FI         | 0                                                                                | 0                                                                                                                                                                                                                                                                                                           | 0    | 0    | 0    | 0    | 0    | 0    | 0    | 0    | 0    |                                                             |  |
|                            | 020                          | Port: Cap:     | 1007     | SC-SPED    | 5                                                                                | 5                                                                                                                                                                                                                                                                                                           | 5    | 5    | 5    | 5    | 5    | 5    | 5    |      |      |                                                             |  |
| Chris Hadfield PS          |                              | 184            |          | Total      | tal 843 1032 758 690 687 685 683 687 702 698 691 Zone G to be c<br>SW #12 ps. (E |                                                                                                                                                                                                                                                                                                             |      |      |      |      |      |      |      |      |      |                                                             |  |
|                            | Percent Util                 | lization       |          |            | 102%                                                                             | 843         1032         758         690         687         685         683         687         702         698         691         Zone G to be directed SW #12 ps. (ENG, FI)           102%         125%         92%         84%         83%         83%         83%         85%         85%         84% | ]    |      |      |      |      |      |      |      |      |                                                             |  |
|                            | Shortage of                  | Pupil Places   |          |            | -20                                                                              | -209                                                                                                                                                                                                                                                                                                        | 65   | 133  | 136  | 138  | 140  | 136  | 121  | 125  | 132  |                                                             |  |
|                            | Estimate nu                  | ımber of porta | bles     |            | 1                                                                                | 9                                                                                                                                                                                                                                                                                                           | 0    | 0    | 0    | 0    | 0    | 0    | 0    | 0    | 0    |                                                             |  |
|                            |                              | Maximum:       |          | ENG        | 163                                                                              | 151                                                                                                                                                                                                                                                                                                         | 143  | 144  | 153  | 155  | 151  | 154  | 163  | 171  | 176  |                                                             |  |
|                            | 328                          | 12             | 604      | FI         | 141                                                                              | 138                                                                                                                                                                                                                                                                                                         | 151  | 148  | 146  | 145  | 140  | 144  | 147  | 148  | 148  |                                                             |  |
|                            | 020                          | Port: Cap:     |          | SC-SPED    | 8                                                                                | 8                                                                                                                                                                                                                                                                                                           | 8    | 8    | 8    | 8    | 8    | 8    | 8    | 8    | 8    |                                                             |  |
| E.W.Foster PS              |                              | 276            |          | Total      | 312                                                                              | 297                                                                                                                                                                                                                                                                                                         | 302  | 300  | 307  | 308  | 299  | 306  | 318  | 327  | 332  | Rural FI area (Zone J) to be redirected to Viola Desmond PS |  |
|                            | Percent Util                 | lization       |          |            | 95%                                                                              | 91%                                                                                                                                                                                                                                                                                                         | 92%  | 91%  | 94%  | 94%  | 91%  | 93%  | 97%  | 100% | 101% |                                                             |  |
|                            | Shortage of                  | Pupil Places   |          |            | 16                                                                               | 31                                                                                                                                                                                                                                                                                                          | 26   | 28   | 21   | 20   | 29   | 22   | 10   | 1    | -4   |                                                             |  |
|                            | Estimate nu                  | ımber of porta | bles     |            | -1                                                                               | -1                                                                                                                                                                                                                                                                                                          | -1   | -1   | -1   | -1   | -1   | -1   | 0    | 0    | 0    |                                                             |  |
|                            |                              | Maximum:       |          | ENG        | 1006                                                                             | 952                                                                                                                                                                                                                                                                                                         | 878  | 794  | 762  | 719  | 692  | 659  | 653  | 937  | 1241 |                                                             |  |
|                            | 953                          | 12             | 1229     | FI         | 0                                                                                | 0                                                                                                                                                                                                                                                                                                           | 0    | 0    | 0    | 0    | 0    | 0    | 0    | 0    | 0    | Zanas II. I to be redirected to                             |  |
|                            | 333                          | Port: Cap:     | 1223     | SC-SPED    | 0                                                                                | 0                                                                                                                                                                                                                                                                                                           | 0    | 0    | 0    | 0    | 0    | 0    | 0    | 0    | 0    | Zones H, I to be redirected to Milton SW #12 ps (ENG).      |  |
| Hawthorne Village PS       |                              | 276            |          | Total      | 1006                                                                             | 952                                                                                                                                                                                                                                                                                                         | 878  | 794  | 762  | 719  | 692  | 659  | 653  | 937  | 1241 | Hawthorne Village PS is a                                   |  |
|                            | Percent Util                 | lization       |          |            | 106%                                                                             | 100%                                                                                                                                                                                                                                                                                                        | 92%  | 83%  | 80%  | 75%  | 73%  | 69%  | 69%  | 98%  | 130% | holding school for Trafalgar<br>Corridor Schools (ENG)      |  |
|                            | Shortage of                  | Pupil Places   |          |            | -53                                                                              | 1                                                                                                                                                                                                                                                                                                           | 75   | 159  | 191  | 234  | 261  | 294  | 300  | 16   | -288 | Corridor Corroots (ETVO)                                    |  |
|                            | Estimate number of portables |                |          |            |                                                                                  | 0                                                                                                                                                                                                                                                                                                           | 0    | 0    | 0    | 0    | 0    | 0    | 0    | 0    | 13   |                                                             |  |