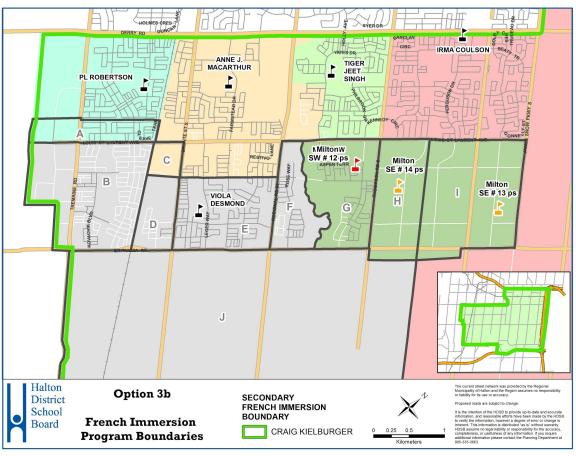

The Difference between 3 and 3b: Zone J attends Viola Desmond PS

|                            | OTG                          | Portable       | Total    | Dио сином. | 2020                                                                             | 2021                                                                                                                                                                                                                                                                                                        | 2022 | 2023 | 2024 | 2025 | 2026 | 2027 | 2028 | 2029 | 2030 |                                                             |  |
|----------------------------|------------------------------|----------------|----------|------------|----------------------------------------------------------------------------------|-------------------------------------------------------------------------------------------------------------------------------------------------------------------------------------------------------------------------------------------------------------------------------------------------------------|------|------|------|------|------|------|------|------|------|-------------------------------------------------------------|--|
|                            | OIG                          | Portable       | Capacity | Program    | 2020                                                                             | 2021                                                                                                                                                                                                                                                                                                        |      | :    |      |      | :    | 2021 | :    | :    |      | Notes                                                       |  |
|                            |                              | Maximum:       |          | ENG        | 616                                                                              | 655                                                                                                                                                                                                                                                                                                         | 558  | 494  | 484  | 464  | 450  | 448  | 448  | 446  | 452  |                                                             |  |
|                            | 793                          | 18             | 1207     | FI         | 388                                                                              | 433                                                                                                                                                                                                                                                                                                         | 414  | 406  | 380  | 402  | 415  | 411  | 408  | 405  | 410  | Zones B, F to be redirected to Milton SW #11 ps and Viola   |  |
|                            |                              | Port: Cap:     |          | SC-SPED    | 8                                                                                | 8                                                                                                                                                                                                                                                                                                           | 8    | 8    | 8    | 8    | 8    | 8    | 8    | 8    | 8    | Desmond PS FI (ENG/FI), Zone                                |  |
| Anne J MacArthur PS        |                              | 414            |          | Total      | 1012                                                                             | 1096                                                                                                                                                                                                                                                                                                        | 980  | 908  | 872  | 874  | 873  | 867  | 864  | 859  | 870  | A to be redirected to PL                                    |  |
|                            | Percent Util                 | lization       |          |            | 128%                                                                             | 138%                                                                                                                                                                                                                                                                                                        | 124% | 115% | 110% | 110% | 110% | 109% | 109% | 108% | 110% | Robertson PS (ENG/FI), Zones D, E to be directed to Viola   |  |
|                            | Shortage of                  | Pupil Places   |          |            | -219                                                                             | -303                                                                                                                                                                                                                                                                                                        | -187 | -115 | -79  | -81  | -80  | -74  | -71  | -66  | -77  | Desmond PS (ENG/FI)                                         |  |
|                            | Estimate nu                  | ımber of porta | bles     |            | 10                                                                               | 13                                                                                                                                                                                                                                                                                                          | 8    | 5    | 3    | 4    | 3    | 3    | 3    | 3    | 3    |                                                             |  |
|                            |                              | Maximum:       |          | ENG        | 1115                                                                             | 1208                                                                                                                                                                                                                                                                                                        | 1091 | 1109 | 1121 | 1132 | 1135 | 1130 | 1141 | 1151 | 1153 |                                                             |  |
|                            | 776                          | 18             | - 1190   | FI         | 0                                                                                | 0                                                                                                                                                                                                                                                                                                           | 0    | 0    | 0    | 0    | 0    | 0    | 0    | 0    | 0    |                                                             |  |
|                            |                              | Port: Cap:     |          | SC-SPED    | 15                                                                               | 15                                                                                                                                                                                                                                                                                                          | 15   | 15   | 15   | 15   | 15   | 15   | 15   | 15   | 15   | Zana E ta ha dinastad ta Viala                              |  |
| Boyne PS Chris Hadfield PS |                              | 414            |          | Total      | 1130                                                                             | 1223                                                                                                                                                                                                                                                                                                        | 1106 | 1124 | 1136 | 1147 | 1150 | 1145 | 1156 | 1166 | 1168 | Zone E to be directed to Viola  Desmond for English         |  |
|                            | Percent Util                 | lization       |          |            | 146%                                                                             | 158%                                                                                                                                                                                                                                                                                                        | 143% | 145% | 146% | 148% | 148% | 148% | 149% | 150% | 151% |                                                             |  |
|                            | Shortage of                  | Pupil Places   |          |            | -354                                                                             | -447                                                                                                                                                                                                                                                                                                        | -330 | -348 | -360 | -371 | -374 | -369 | -380 | -390 | -392 |                                                             |  |
|                            | Estimate nu                  | ımber of porta | bles     |            | 15                                                                               | 19                                                                                                                                                                                                                                                                                                          | 14   | 15   | 16   | 16   | 16   | 16   | 17   | 17   | 17   |                                                             |  |
|                            |                              | Maximum: 8     |          | ENG        | 838                                                                              | 1027                                                                                                                                                                                                                                                                                                        | 753  | 685  | 682  | 680  | 678  | 682  | 697  | 693  | 686  |                                                             |  |
|                            | 823                          | Waximam. 0     | 1007     | FI         | 0                                                                                | 0                                                                                                                                                                                                                                                                                                           | 0    | 0    | 0    | 0    | 0    | 0    | 0    | 0    | 0    |                                                             |  |
|                            | 020                          | Port: Cap:     | 1007     | SC-SPED    | 5                                                                                | 5                                                                                                                                                                                                                                                                                                           | 5    | 5    | 5    | 5    | 5    | 5    | 5    |      |      |                                                             |  |
| Chris Hadfield PS          |                              | 184            |          | Total      | tal 843 1032 758 690 687 685 683 687 702 698 691 Zone G to be c<br>SW #12 ps. (E |                                                                                                                                                                                                                                                                                                             |      |      |      |      |      |      |      |      |      |                                                             |  |
|                            | Percent Util                 | lization       |          |            | 102%                                                                             | 843         1032         758         690         687         685         683         687         702         698         691         Zone G to be directed SW #12 ps. (ENG, FI)           102%         125%         92%         84%         83%         83%         83%         85%         85%         84% | ]    |      |      |      |      |      |      |      |      |                                                             |  |
|                            | Shortage of                  | Pupil Places   |          |            | -20                                                                              | -209                                                                                                                                                                                                                                                                                                        | 65   | 133  | 136  | 138  | 140  | 136  | 121  | 125  | 132  |                                                             |  |
|                            | Estimate nu                  | ımber of porta | bles     |            | 1                                                                                | 9                                                                                                                                                                                                                                                                                                           | 0    | 0    | 0    | 0    | 0    | 0    | 0    | 0    | 0    |                                                             |  |
|                            |                              | Maximum:       |          | ENG        | 163                                                                              | 151                                                                                                                                                                                                                                                                                                         | 143  | 144  | 153  | 155  | 151  | 154  | 163  | 171  | 176  |                                                             |  |
|                            | 328                          | 12             | 604      | FI         | 141                                                                              | 138                                                                                                                                                                                                                                                                                                         | 151  | 148  | 146  | 145  | 140  | 144  | 147  | 148  | 148  |                                                             |  |
|                            | 020                          | Port: Cap:     |          | SC-SPED    | 8                                                                                | 8                                                                                                                                                                                                                                                                                                           | 8    | 8    | 8    | 8    | 8    | 8    | 8    | 8    | 8    |                                                             |  |
| E.W.Foster PS              |                              | 276            |          | Total      | 312                                                                              | 297                                                                                                                                                                                                                                                                                                         | 302  | 300  | 307  | 308  | 299  | 306  | 318  | 327  | 332  | Rural FI area (Zone J) to be redirected to Viola Desmond PS |  |
|                            | Percent Util                 | lization       |          |            | 95%                                                                              | 91%                                                                                                                                                                                                                                                                                                         | 92%  | 91%  | 94%  | 94%  | 91%  | 93%  | 97%  | 100% | 101% |                                                             |  |
|                            | Shortage of                  | Pupil Places   |          |            | 16                                                                               | 31                                                                                                                                                                                                                                                                                                          | 26   | 28   | 21   | 20   | 29   | 22   | 10   | 1    | -4   |                                                             |  |
|                            | Estimate nu                  | ımber of porta | bles     |            | -1                                                                               | -1                                                                                                                                                                                                                                                                                                          | -1   | -1   | -1   | -1   | -1   | -1   | 0    | 0    | 0    |                                                             |  |
|                            |                              | Maximum:       |          | ENG        | 1006                                                                             | 952                                                                                                                                                                                                                                                                                                         | 878  | 794  | 762  | 719  | 692  | 659  | 653  | 937  | 1241 |                                                             |  |
|                            | 953                          | 12             | 1229     | FI         | 0                                                                                | 0                                                                                                                                                                                                                                                                                                           | 0    | 0    | 0    | 0    | 0    | 0    | 0    | 0    | 0    | Zanas II. I to be redirected to                             |  |
|                            | 333                          | Port: Cap:     | 1223     | SC-SPED    | 0                                                                                | 0                                                                                                                                                                                                                                                                                                           | 0    | 0    | 0    | 0    | 0    | 0    | 0    | 0    | 0    | Zones H, I to be redirected to Milton SW #12 ps (ENG).      |  |
| Hawthorne Village PS       |                              | 276            |          | Total      | 1006                                                                             | 952                                                                                                                                                                                                                                                                                                         | 878  | 794  | 762  | 719  | 692  | 659  | 653  | 937  | 1241 | Hawthorne Village PS is a                                   |  |
|                            | Percent Util                 | lization       |          |            | 106%                                                                             | 100%                                                                                                                                                                                                                                                                                                        | 92%  | 83%  | 80%  | 75%  | 73%  | 69%  | 69%  | 98%  | 130% | holding school for Trafalgar<br>Corridor Schools (ENG)      |  |
|                            | Shortage of                  | Pupil Places   |          |            | -53                                                                              | 1                                                                                                                                                                                                                                                                                                           | 75   | 159  | 191  | 234  | 261  | 294  | 300  | 16   | -288 | Corridor Corroots (ETVO)                                    |  |
|                            | Estimate number of portables |                |          |            |                                                                                  | 0                                                                                                                                                                                                                                                                                                           | 0    | 0    | 0    | 0    | 0    | 0    | 0    | 0    | 13   |                                                             |  |