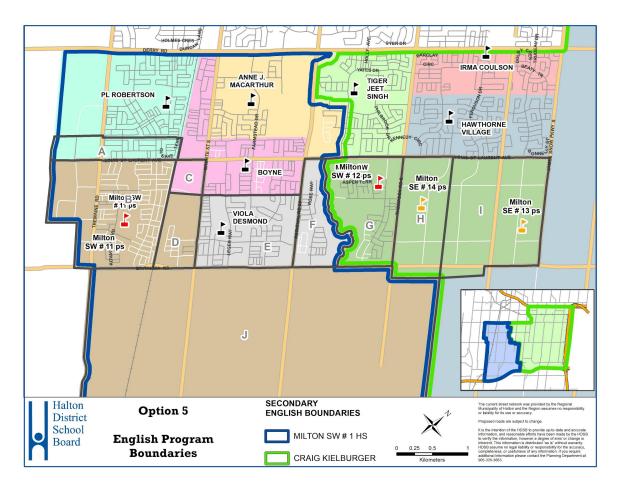

## **Option 5 School Projections**

| Option 5 School Proj | ections                    |                               |                   | Apr 7, 2021      |                   |                   |                   |                   |                   |                   |                   |                   |                   |                   |             |                                                                                                                                                                                                                                                                                                                                                                                                                                                                                                                                                                                                                                                                                                                                                                                                                                                                                                                                                                                                                                                                                                                                                                                                                                                                             |
|----------------------|----------------------------|-------------------------------|-------------------|------------------|-------------------|-------------------|-------------------|-------------------|-------------------|-------------------|-------------------|-------------------|-------------------|-------------------|-------------|-----------------------------------------------------------------------------------------------------------------------------------------------------------------------------------------------------------------------------------------------------------------------------------------------------------------------------------------------------------------------------------------------------------------------------------------------------------------------------------------------------------------------------------------------------------------------------------------------------------------------------------------------------------------------------------------------------------------------------------------------------------------------------------------------------------------------------------------------------------------------------------------------------------------------------------------------------------------------------------------------------------------------------------------------------------------------------------------------------------------------------------------------------------------------------------------------------------------------------------------------------------------------------|
|                      |                            |                               |                   |                  |                   |                   |                   |                   |                   |                   |                   |                   |                   |                   |             |                                                                                                                                                                                                                                                                                                                                                                                                                                                                                                                                                                                                                                                                                                                                                                                                                                                                                                                                                                                                                                                                                                                                                                                                                                                                             |
|                      |                            |                               | Total             |                  |                   |                   |                   |                   |                   |                   |                   |                   |                   |                   |             |                                                                                                                                                                                                                                                                                                                                                                                                                                                                                                                                                                                                                                                                                                                                                                                                                                                                                                                                                                                                                                                                                                                                                                                                                                                                             |
|                      | OTG                        | Portable                      | Total<br>Capacity | Program          | 2020              | 2021              | 2022              | 2023              | 2024              | 2025              | 2026              | 2027              | 2028              | 2029              | 2030        | Notes                                                                                                                                                                                                                                                                                                                                                                                                                                                                                                                                                                                                                                                                                                                                                                                                                                                                                                                                                                                                                                                                                                                                                                                                                                                                       |
|                      |                            | Maximum:<br>18                |                   | ENG<br>Fl        | 616<br>388        | 656<br>433        | 558<br>414        | 494<br>406        | 484<br>380        | 464<br>402        | 450<br>415        | 448<br>411        | 448<br>408        | 446<br>405        | 452<br>410  | Zones B, D to be redirected to                                                                                                                                                                                                                                                                                                                                                                                                                                                                                                                                                                                                                                                                                                                                                                                                                                                                                                                                                                                                                                                                                                                                                                                                                                              |
|                      | 793                        | Port: Cap:                    | 1207              | SC-SPED          | 8                 | 8                 | 8                 | 8                 | 8                 | 8                 | 8                 | 8                 | 8                 | 8                 | 8           | Milton SW #11 ps and Viola<br>Desmond PS FI (FI), Zone A to                                                                                                                                                                                                                                                                                                                                                                                                                                                                                                                                                                                                                                                                                                                                                                                                                                                                                                                                                                                                                                                                                                                                                                                                                 |
| Anne J MacArthur PS  |                            | 414                           |                   | Total            | 1012              | 1097              | 980               | 908               | 872               | 874               | 873               | 867               | 864               | 859               | 870         | be redirected to PL Robertson PS                                                                                                                                                                                                                                                                                                                                                                                                                                                                                                                                                                                                                                                                                                                                                                                                                                                                                                                                                                                                                                                                                                                                                                                                                                            |
|                      | Percent Util               | ization<br>Pupil Places       |                   | 128              |                   | 138%<br>-304      | 124%<br>-187      | 115%<br>-115      | 110%<br>-79       | 110%<br>-81       | 110%<br>-80       | 109%<br>-74       | 109%<br>-71       | 108%<br>-66       | 110%<br>-77 | directed to Viola Desmond PS                                                                                                                                                                                                                                                                                                                                                                                                                                                                                                                                                                                                                                                                                                                                                                                                                                                                                                                                                                                                                                                                                                                                                                                                                                                |
|                      |                            | mber of porta                 | bles              |                  | -219<br>10        | -304              | -107              | -115              | -79               | -01<br>4          | -00               | -74               | -71               | -00               | 3           |                                                                                                                                                                                                                                                                                                                                                                                                                                                                                                                                                                                                                                                                                                                                                                                                                                                                                                                                                                                                                                                                                                                                                                                                                                                                             |
|                      |                            | Maximum:                      |                   | ENG              | 1115              | 1208              | 1091              | 1109              | 1121              | 1132              | 1135              | 1130              | 1141              | 1151              | 1153        |                                                                                                                                                                                                                                                                                                                                                                                                                                                                                                                                                                                                                                                                                                                                                                                                                                                                                                                                                                                                                                                                                                                                                                                                                                                                             |
|                      | 776                        | 18                            | 1190              | FI               | 0                 | 0                 | 0                 | 0                 | 0                 | 0                 | 0                 | 0                 | 0                 | 0                 | 0           |                                                                                                                                                                                                                                                                                                                                                                                                                                                                                                                                                                                                                                                                                                                                                                                                                                                                                                                                                                                                                                                                                                                                                                                                                                                                             |
| Boyne PS             |                            | Port: Cap:<br>414             |                   | SC-SPED<br>Total | 15<br><b>1130</b> | 15<br><b>1223</b> | 15<br><b>1106</b> | 15<br><b>1124</b> | 15<br><b>1136</b> | 15<br><b>1147</b> | 15<br><b>1150</b> | 15<br><b>1145</b> | 15<br><b>1156</b> | 15<br><b>1166</b> | 15<br>1168  | Zone E to be directed to Viola                                                                                                                                                                                                                                                                                                                                                                                                                                                                                                                                                                                                                                                                                                                                                                                                                                                                                                                                                                                                                                                                                                                                                                                                                                              |
|                      | Percent Util               | ization                       |                   |                  | 146%              | 158%              | 143%              | 145%              | 146%              | 148%              | 148%              | 148%              | 149%              | 150%              | 151%        | Desmond for English                                                                                                                                                                                                                                                                                                                                                                                                                                                                                                                                                                                                                                                                                                                                                                                                                                                                                                                                                                                                                                                                                                                                                                                                                                                         |
|                      |                            | Pupil Places                  |                   |                  | -354              | -447              | -330              | -348              | -360              | -371              | -374              | -369              | -380              | -390              | -392        |                                                                                                                                                                                                                                                                                                                                                                                                                                                                                                                                                                                                                                                                                                                                                                                                                                                                                                                                                                                                                                                                                                                                                                                                                                                                             |
|                      | Estimate nu                | mber of porta                 | bles              | ENG              | 15<br>838         | 19<br>1027        | 14<br>753         | 15<br>685         | 16<br>682         | 16<br>680         | 16<br>678         | 16<br>682         | 17<br>697         | 17<br>693         | 17<br>686   |                                                                                                                                                                                                                                                                                                                                                                                                                                                                                                                                                                                                                                                                                                                                                                                                                                                                                                                                                                                                                                                                                                                                                                                                                                                                             |
|                      | 823                        | Maximum: 8                    | 1007              | FI               | 0                 | 0                 | 0                 | 0                 | 0                 | 0                 | 0                 | 0                 | 0                 | 0                 | 0           |                                                                                                                                                                                                                                                                                                                                                                                                                                                                                                                                                                                                                                                                                                                                                                                                                                                                                                                                                                                                                                                                                                                                                                                                                                                                             |
|                      | 025                        | Port: Cap:                    | 1007              | SC-SPED          | 5                 | 5                 | 5                 | 5                 | 5                 | 5                 | 5                 | 5                 | 5                 | 5                 | 5           | Zone G to be directed to Milton                                                                                                                                                                                                                                                                                                                                                                                                                                                                                                                                                                                                                                                                                                                                                                                                                                                                                                                                                                                                                                                                                                                                                                                                                                             |
| chris Hadfield PS    | Percent Util               |                               |                   | Total            | 843<br>102%       | 1032<br>125%      | 758<br>92%        | 690<br>84%        | 687<br>83%        | 685<br>83%        | 683<br>83%        | 687<br>83%        | 702<br>85%        | 698<br>85%        | 691<br>84%  | SW #12 ps. (ENG, FI)                                                                                                                                                                                                                                                                                                                                                                                                                                                                                                                                                                                                                                                                                                                                                                                                                                                                                                                                                                                                                                                                                                                                                                                                                                                        |
|                      |                            | Pupil Places                  |                   |                  | -20               | -209              | 92%<br>65         | 84%<br>133        | 83%<br>136        | 83%<br>138        | 83%<br>140        | 83%<br>136        | 85%<br>121        | 85%<br>125        | 132         |                                                                                                                                                                                                                                                                                                                                                                                                                                                                                                                                                                                                                                                                                                                                                                                                                                                                                                                                                                                                                                                                                                                                                                                                                                                                             |
|                      |                            | mber of porta                 | bles              | 1                | 1                 | 9                 | 0                 | 0                 | 0                 | 0                 | 0                 | 0                 | 0                 | 0                 | 0           |                                                                                                                                                                                                                                                                                                                                                                                                                                                                                                                                                                                                                                                                                                                                                                                                                                                                                                                                                                                                                                                                                                                                                                                                                                                                             |
|                      |                            | Maximum:<br>12                |                   | ENG<br>Fl        | 163               | 151               | 143               | 144               | 153               | 155               | 151               | 154               | 163               | 171               | 176         |                                                                                                                                                                                                                                                                                                                                                                                                                                                                                                                                                                                                                                                                                                                                                                                                                                                                                                                                                                                                                                                                                                                                                                                                                                                                             |
|                      | 328                        | Port: Cap:                    | 604               | SC-SPED          | 141<br>8          | 138<br>8          | 151<br>8          | 148<br>8          | 146<br>8          | 145<br>8          | 140<br>8          | 144<br>8          | 147<br>8          | 148<br>8          | 148<br>8    |                                                                                                                                                                                                                                                                                                                                                                                                                                                                                                                                                                                                                                                                                                                                                                                                                                                                                                                                                                                                                                                                                                                                                                                                                                                                             |
| .W.Foster PS         |                            | 276                           |                   | Total            | 312               | 297               | 302               | 300               | 307               | 308               | 299               | 306               | 318               | 327               | 332         | 20       Zones B, D to be redirected to         10       Jones B, D to be redirected to         10       Desmond PS Fi (F), Zones E, F to be         11       Cone E to be directed to Viola Desmond PS         15       Zone E to be directed to Viola Desmond for English         16       Desmond for English         17       Zone G to be directed to Milton         18       Zone G to be directed to Milton         19       Zone G to be directed to Milton         11       Zone G to be directed to Milton         12       Zone G to be directed to Milton         14       Zone G to De directed to Milton         15       Zone G to De directed to Milton         16       Aural FI area (Zone J) to be redirected to Viola Desmond ps         14       Zones H, I to be redirected to Milton         15       Zones H, I to be redirected to Milton         16       Zones H, I to be redirected to Milton         17       Zones H, I to be redirected to Milton         18       Zones H, I to be redirected to Milton         19       Couring School for Trafalgar Corridor Schools         10       File         11       Zones H, I to be redirected to Viola Desmond PS         16       Goulon PS is a holding school for Trafalgar Corridor Schools |
|                      | Percent Util               |                               |                   |                  | 95%               | 91%               | 92%               | 91%               | 94%               | 94%               | 91%               | 93%               | 97%               | 100%              | 101%        |                                                                                                                                                                                                                                                                                                                                                                                                                                                                                                                                                                                                                                                                                                                                                                                                                                                                                                                                                                                                                                                                                                                                                                                                                                                                             |
|                      |                            | Pupil Places<br>mber of porta | hles              |                  | 16<br>-1          | 31<br>-1          | 26<br>-1          | 28<br>-1          | 21<br>-1          | 20<br>-1          | 29<br>-1          | 22<br>-1          | 10<br>0           | 1<br>0            | -4<br>0     |                                                                                                                                                                                                                                                                                                                                                                                                                                                                                                                                                                                                                                                                                                                                                                                                                                                                                                                                                                                                                                                                                                                                                                                                                                                                             |
|                      | Esuriale hu                | Maximum:                      |                   | ENG              | -7<br>1006        | -7<br>952         | -1<br>878         | -1<br>794         | -1<br>762         | -1<br>719         | -1<br>692         | -1<br>659         | 653               | 937               | 1241        |                                                                                                                                                                                                                                                                                                                                                                                                                                                                                                                                                                                                                                                                                                                                                                                                                                                                                                                                                                                                                                                                                                                                                                                                                                                                             |
|                      | 953                        | 12                            | 1229              | FI               | 0                 | 0                 | 0                 | 0                 | 0                 | 0                 | 0                 | 0                 | 0                 | 0                 | 0           | Zones H. I to be redirected to                                                                                                                                                                                                                                                                                                                                                                                                                                                                                                                                                                                                                                                                                                                                                                                                                                                                                                                                                                                                                                                                                                                                                                                                                                              |
| lawthorne Village PS |                            | Port: Cap:<br>276             |                   | SC-SPED<br>Total | 0<br>1006         | 0<br>952          | 0<br>878          | 0<br><b>794</b>   | 0<br>762          | 0<br>719          | 0<br>692          | 0<br>659          | 0<br>653          | 0<br>937          | 0<br>1241   | Milton SW #12 ps (ENG).                                                                                                                                                                                                                                                                                                                                                                                                                                                                                                                                                                                                                                                                                                                                                                                                                                                                                                                                                                                                                                                                                                                                                                                                                                                     |
|                      | Percent Util               | ization                       | <u> </u>          | TOLAI            | 1000              | 100%              | 92%               | 83%               | 80%               | 75%               | 73%               | 69%               | 69%               | 98%               | 130%        | holding school for Trafalgar                                                                                                                                                                                                                                                                                                                                                                                                                                                                                                                                                                                                                                                                                                                                                                                                                                                                                                                                                                                                                                                                                                                                                                                                                                                |
|                      |                            | Shortage of Pupil Places      |                   |                  | -53               | 1                 | 75                | 159               | 191               | 234               | 261               | 294               | 300               | 16                | -288        | Corridor Schools (ENG)                                                                                                                                                                                                                                                                                                                                                                                                                                                                                                                                                                                                                                                                                                                                                                                                                                                                                                                                                                                                                                                                                                                                                                                                                                                      |
|                      | Estimate nu                | mber of porta                 | bles              | 1                | 2                 | 0                 | 0                 | 0                 | 0                 | 0                 | 0                 | 0                 | 0                 | 0                 | 13          |                                                                                                                                                                                                                                                                                                                                                                                                                                                                                                                                                                                                                                                                                                                                                                                                                                                                                                                                                                                                                                                                                                                                                                                                                                                                             |
|                      |                            | Maximum:                      |                   | ENG<br>Fl        | 737<br>304        | 708<br>314        | 691<br>297        | 672<br>299        | 666<br>277        | 642<br>252        | 627<br>232        | 619<br>221        | 607<br>190        | 617<br>223        | 608<br>254  |                                                                                                                                                                                                                                                                                                                                                                                                                                                                                                                                                                                                                                                                                                                                                                                                                                                                                                                                                                                                                                                                                                                                                                                                                                                                             |
|                      | 793                        | 18                            | 1207              | SC-SPED          | 17                | 17                | 17                | 17                | 17                | 17                | 17                | 17                | 17                | 17                | 17          |                                                                                                                                                                                                                                                                                                                                                                                                                                                                                                                                                                                                                                                                                                                                                                                                                                                                                                                                                                                                                                                                                                                                                                                                                                                                             |
| ma Coulson PS        |                            | Port: Cap:<br>414             |                   | Total            | 1058              | 1039              | 1005              | 988               | 960               | 911               | 876               | 857               | 814               | 857               | 879         | Coulson PS is a holding school                                                                                                                                                                                                                                                                                                                                                                                                                                                                                                                                                                                                                                                                                                                                                                                                                                                                                                                                                                                                                                                                                                                                                                                                                                              |
|                      |                            | Percent Utilization           |                   |                  | 133%              | 131%              | 127%              | 125%              | 121%              | 115%              | 110%              | 108%              | 103%              | 108%              | 111%        |                                                                                                                                                                                                                                                                                                                                                                                                                                                                                                                                                                                                                                                                                                                                                                                                                                                                                                                                                                                                                                                                                                                                                                                                                                                                             |
|                      | Shortage of<br>Estimate nu |                               | -265<br>12        | -246<br>11       | -212<br>9         | -195<br>8         | -167<br>7         | -118<br>5         | -83<br>4          | -64<br>3          | -21<br>1          | -64<br>3          | -86<br>4          |                   |             |                                                                                                                                                                                                                                                                                                                                                                                                                                                                                                                                                                                                                                                                                                                                                                                                                                                                                                                                                                                                                                                                                                                                                                                                                                                                             |
|                      | Loundto na                 | Maximum:                      |                   | ENG              | 799               | 759               | 815               | 779               | 773               | 764               | 755               | 752               | 760               | 745               | 739         |                                                                                                                                                                                                                                                                                                                                                                                                                                                                                                                                                                                                                                                                                                                                                                                                                                                                                                                                                                                                                                                                                                                                                                                                                                                                             |
|                      | 818                        | 12                            | 1094              | FI               | 223               | 221               | 231               | 233               | 229               | 235               | 228               | 228               | 230               | 222               | 219         |                                                                                                                                                                                                                                                                                                                                                                                                                                                                                                                                                                                                                                                                                                                                                                                                                                                                                                                                                                                                                                                                                                                                                                                                                                                                             |
| P.L. Robertson PS    |                            | Port: Cap:<br>276             |                   | SC-SPED<br>Total | 8<br>1030         | 8<br>988          | 8<br>1054         | 8<br>1020         | 8<br>1010         | 8<br>1007         | 8<br>991          | 8<br>988          | 8<br>998          | 8<br>975          | 8<br>966    | Zones B, D to be redirected to<br>Miton SW #11 ps and Viola<br>Desmond PS FI (FI), Zone A to<br>be redirected to PL Robertson PS<br>(ENG/FI). Zones E, F to be<br>directed to Viola Desmond PS<br>(ENG/FI)<br>Zone E to be directed to Viola<br>Desmond for English<br>Zone G to be directed to Milton<br>SW #12 ps. (ENG, FI)<br>Rural FI area (Zone J) to be<br>redirected to Viola Desmond ps<br>edirected to Viola Desmond ps<br>Zones H, I to be redirected to<br>Milton SW #12 ps (ENG).<br>Hawthorne Village PS is a<br>holding school for Trafalgar<br>Corridor Schools (ENG)<br>Zones H, I to be redirected to<br>Milton SW #12 ps (FI). Irma<br>Coulson PS is a holding school<br>for Trafalgar Corridor Schools<br>(FI)<br>Zone A to be redirected to PL<br>Robertson PS<br>Zone F to be directed to Viola<br>Desmond PS (ENG/FI), Rural<br>area Zone E, F (ENG/FI), Rural<br>area Zone E, F (ENG/FI), Zones<br>B, D for FI<br>Rural FI (Zone J) in south Milton<br>area removed and redirected to<br>Milton SW #11 ps                                                                                                                                                                                                                                           |
|                      | Percent Util               | ization                       | 1                 |                  | 126%              | 121%              | 129%              | 125%              | 123%              | 123%              | 121%              | 121%              | 122%              | 119%              | 118%        | Robertson PS                                                                                                                                                                                                                                                                                                                                                                                                                                                                                                                                                                                                                                                                                                                                                                                                                                                                                                                                                                                                                                                                                                                                                                                                                                                                |
|                      |                            | Pupil Places                  |                   |                  | -212              | -170              | -236              | -202              | -192              | -189              | -173              | -170              | -180              | -157              | -148        |                                                                                                                                                                                                                                                                                                                                                                                                                                                                                                                                                                                                                                                                                                                                                                                                                                                                                                                                                                                                                                                                                                                                                                                                                                                                             |
|                      | Estimate nu                | mber of porta                 | bles              | ENC              | 9                 | 7                 | 10                | 9                 | 8                 | 8                 | 8                 | 7                 | 8                 | 7                 | 6           |                                                                                                                                                                                                                                                                                                                                                                                                                                                                                                                                                                                                                                                                                                                                                                                                                                                                                                                                                                                                                                                                                                                                                                                                                                                                             |
|                      |                            | Maximum:<br>10                |                   | ENG<br>Fl        | 279<br>0          | 377<br>0          | 290<br>0          | 287<br>0          | 289<br>0          | 288<br>0          | 298<br>0          | 304<br>0          | 309<br>0          | 309<br>0          | 322<br>0    |                                                                                                                                                                                                                                                                                                                                                                                                                                                                                                                                                                                                                                                                                                                                                                                                                                                                                                                                                                                                                                                                                                                                                                                                                                                                             |
|                      | 415                        | Port: Cap:                    | 645               | SC-SPED          | 133               | 133               | 119               | 115               | 108               | 92                | 82                | 74                | 77                | 77                | 77          |                                                                                                                                                                                                                                                                                                                                                                                                                                                                                                                                                                                                                                                                                                                                                                                                                                                                                                                                                                                                                                                                                                                                                                                                                                                                             |
| Sam Sherratt PS      |                            | 230                           |                   | Total            | 412               | 510               | 409               | 402               | 397               | 380               | 380               | 378               | 386               | 386               | 399         | area (Zone J) to be removed and                                                                                                                                                                                                                                                                                                                                                                                                                                                                                                                                                                                                                                                                                                                                                                                                                                                                                                                                                                                                                                                                                                                                                                                                                                             |
|                      | Percent Util               | ization<br>Pupil Places       |                   |                  | 99%<br>3          | 123%              | 99%<br>6          | 97%<br>13         | 96%<br>18         | 92%<br>35         | 92%<br>35         | 91%<br>37         | 93%<br>29         | 93%<br>29         | 96%         | directed to Milton SW #11 ps                                                                                                                                                                                                                                                                                                                                                                                                                                                                                                                                                                                                                                                                                                                                                                                                                                                                                                                                                                                                                                                                                                                                                                                                                                                |
|                      |                            | mber of porta                 | bles              |                  | 3                 | -95<br>4          | 0                 | -1                | 18<br>-1          | 35<br>-2          | -2                | -2                | -1                | -1                | 16<br>-1    |                                                                                                                                                                                                                                                                                                                                                                                                                                                                                                                                                                                                                                                                                                                                                                                                                                                                                                                                                                                                                                                                                                                                                                                                                                                                             |
|                      |                            | Maximum:                      |                   | ENG              | 1014              | 933               | 1080              | 1061              | 1037              | 964               | 922               | 918               | 886               | 872               | 846         |                                                                                                                                                                                                                                                                                                                                                                                                                                                                                                                                                                                                                                                                                                                                                                                                                                                                                                                                                                                                                                                                                                                                                                                                                                                                             |
|                      | 721                        | 18                            | 1135              | FI               | 96                | 133               | 219               | 294               | 352               | 359               | 361               | 349               | 333               | 324               | 310         |                                                                                                                                                                                                                                                                                                                                                                                                                                                                                                                                                                                                                                                                                                                                                                                                                                                                                                                                                                                                                                                                                                                                                                                                                                                                             |
| iola Desmond PS      |                            | Port: Cap:<br>414             |                   | SC-SPED<br>Total | 17<br><b>1127</b> | 17<br>1083        | 17<br>1316        | 17<br>1372        | 17<br>1406        | 17<br>1340        | 17<br>1300        | 17<br>1284        | 17<br>1236        | 17<br>1213        | 17<br>1173  |                                                                                                                                                                                                                                                                                                                                                                                                                                                                                                                                                                                                                                                                                                                                                                                                                                                                                                                                                                                                                                                                                                                                                                                                                                                                             |
|                      | Percent Util               | ization                       | 1                 | 1                | 156%              | 150%              | 183%              | 190%              | 195%              | 186%              | 180%              | 178%              | 171%              | 168%              | 163%        |                                                                                                                                                                                                                                                                                                                                                                                                                                                                                                                                                                                                                                                                                                                                                                                                                                                                                                                                                                                                                                                                                                                                                                                                                                                                             |
|                      |                            | Pupil Places                  |                   |                  | -406              | -362              | -595              | -651              | -685              | -619              | -579              | -563              | -515              | -492              | -452        |                                                                                                                                                                                                                                                                                                                                                                                                                                                                                                                                                                                                                                                                                                                                                                                                                                                                                                                                                                                                                                                                                                                                                                                                                                                                             |
|                      | Estimate nu                | mber of porta                 | bles              | ENO              | 18                | 16                | 26                | 28                | 30                | 27                | 25                | 24                | 22                | 21                | 20          |                                                                                                                                                                                                                                                                                                                                                                                                                                                                                                                                                                                                                                                                                                                                                                                                                                                                                                                                                                                                                                                                                                                                                                                                                                                                             |
|                      |                            | Maximum: 3                    |                   | ENG<br>Fl        | 187<br>219        | 190<br>208        | 186<br>172        | 185<br>154        | 205<br>144        | 256<br>149        | 271<br>158        | 294<br>165        | 295<br>166        | 306<br>162        | 314<br>164  |                                                                                                                                                                                                                                                                                                                                                                                                                                                                                                                                                                                                                                                                                                                                                                                                                                                                                                                                                                                                                                                                                                                                                                                                                                                                             |
|                      | 412                        | Port: Cap:                    | 481               | SC-SPED          | 0                 | 0                 | 0                 | 0                 | 0                 | 0                 | 0                 | 0                 | 0                 | 0                 | 0           | Rural FI (Zone J) in south Milton                                                                                                                                                                                                                                                                                                                                                                                                                                                                                                                                                                                                                                                                                                                                                                                                                                                                                                                                                                                                                                                                                                                                                                                                                                           |
| N.I. Dick PS         |                            | 69                            |                   | Total            | 406               | 398               | 358               | 339               | 348               | 405               | 429               | 459               | 461               | 469               | 478         | area removed and redirected to                                                                                                                                                                                                                                                                                                                                                                                                                                                                                                                                                                                                                                                                                                                                                                                                                                                                                                                                                                                                                                                                                                                                                                                                                                              |
|                      |                            | lization                      |                   |                  | 99%               | 97%               | 87%               | 82%               | 84%               | 98%               | 104%              | 111%              | 112%              | 114%              | 116%        | VIDIA DESITIUTIU FS                                                                                                                                                                                                                                                                                                                                                                                                                                                                                                                                                                                                                                                                                                                                                                                                                                                                                                                                                                                                                                                                                                                                                                                                                                                         |
|                      | Percent Util               | Pupil Places                  |                   |                  | 6                 | 14                | 54                | 73                | 64                | 7                 | -17               | -47               | -49               | -57               | -66         |                                                                                                                                                                                                                                                                                                                                                                                                                                                                                                                                                                                                                                                                                                                                                                                                                                                                                                                                                                                                                                                                                                                                                                                                                                                                             |