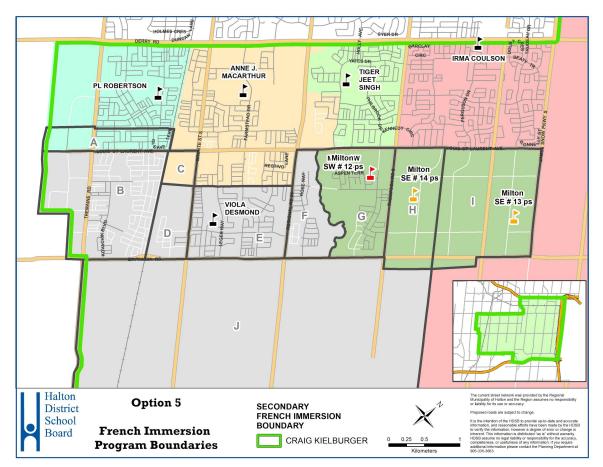

## **Option 5 School Projections**

| Option 5 School Proj | ections                    |                               |                   | Apr 7, 2021      |                   |                   |                   |                   |                   |                   |                   |                   |                   |                   |             |                                                                                                                                                                                                                                                                                                                                                                                                                                                                                                                                                                                                                                                                                                                                                                                                                                                                                                                                                                                                                                                                                                                                                                                                                                                                             |
|----------------------|----------------------------|-------------------------------|-------------------|------------------|-------------------|-------------------|-------------------|-------------------|-------------------|-------------------|-------------------|-------------------|-------------------|-------------------|-------------|-----------------------------------------------------------------------------------------------------------------------------------------------------------------------------------------------------------------------------------------------------------------------------------------------------------------------------------------------------------------------------------------------------------------------------------------------------------------------------------------------------------------------------------------------------------------------------------------------------------------------------------------------------------------------------------------------------------------------------------------------------------------------------------------------------------------------------------------------------------------------------------------------------------------------------------------------------------------------------------------------------------------------------------------------------------------------------------------------------------------------------------------------------------------------------------------------------------------------------------------------------------------------------|
|                      |                            |                               |                   |                  |                   |                   |                   |                   |                   |                   |                   |                   |                   |                   |             |                                                                                                                                                                                                                                                                                                                                                                                                                                                                                                                                                                                                                                                                                                                                                                                                                                                                                                                                                                                                                                                                                                                                                                                                                                                                             |
|                      |                            |                               | Total             |                  |                   |                   |                   |                   |                   |                   |                   |                   |                   |                   |             |                                                                                                                                                                                                                                                                                                                                                                                                                                                                                                                                                                                                                                                                                                                                                                                                                                                                                                                                                                                                                                                                                                                                                                                                                                                                             |
|                      | OTG                        | Portable                      | Total<br>Capacity | Program          | 2020              | 2021              | 2022              | 2023              | 2024              | 2025              | 2026              | 2027              | 2028              | 2029              | 2030        | Notes                                                                                                                                                                                                                                                                                                                                                                                                                                                                                                                                                                                                                                                                                                                                                                                                                                                                                                                                                                                                                                                                                                                                                                                                                                                                       |
|                      |                            | Maximum:<br>18                |                   | ENG<br>Fl        | 616<br>388        | 656<br>433        | 558<br>414        | 494<br>406        | 484<br>380        | 464<br>402        | 450<br>415        | 448<br>411        | 448<br>408        | 446<br>405        | 452<br>410  | Zones B, D to be redirected to                                                                                                                                                                                                                                                                                                                                                                                                                                                                                                                                                                                                                                                                                                                                                                                                                                                                                                                                                                                                                                                                                                                                                                                                                                              |
|                      | 793                        | Port: Cap:                    | 1207              | SC-SPED          | 8                 | 8                 | 8                 | 8                 | 8                 | 8                 | 8                 | 8                 | 8                 | 8                 | 8           | Milton SW #11 ps and Viola<br>Desmond PS FI (FI), Zone A to                                                                                                                                                                                                                                                                                                                                                                                                                                                                                                                                                                                                                                                                                                                                                                                                                                                                                                                                                                                                                                                                                                                                                                                                                 |
| Anne J MacArthur PS  |                            | 414                           |                   | Total            | 1012              | 1097              | 980               | 908               | 872               | 874               | 873               | 867               | 864               | 859               | 870         | be redirected to PL Robertson PS                                                                                                                                                                                                                                                                                                                                                                                                                                                                                                                                                                                                                                                                                                                                                                                                                                                                                                                                                                                                                                                                                                                                                                                                                                            |
|                      | Percent Util               | ization<br>Pupil Places       |                   | 128              |                   | 138%<br>-304      | 124%<br>-187      | 115%<br>-115      | 110%<br>-79       | 110%<br>-81       | 110%<br>-80       | 109%<br>-74       | 109%<br>-71       | 108%<br>-66       | 110%<br>-77 | directed to Viola Desmond PS                                                                                                                                                                                                                                                                                                                                                                                                                                                                                                                                                                                                                                                                                                                                                                                                                                                                                                                                                                                                                                                                                                                                                                                                                                                |
|                      |                            | mber of porta                 | bles              |                  | -219<br>10        | -304              | -107              | -115              | -79               | -01<br>4          | -00               | -74               | -71               | -00               | 3           |                                                                                                                                                                                                                                                                                                                                                                                                                                                                                                                                                                                                                                                                                                                                                                                                                                                                                                                                                                                                                                                                                                                                                                                                                                                                             |
|                      |                            | Maximum:                      |                   | ENG              | 1115              | 1208              | 1091              | 1109              | 1121              | 1132              | 1135              | 1130              | 1141              | 1151              | 1153        |                                                                                                                                                                                                                                                                                                                                                                                                                                                                                                                                                                                                                                                                                                                                                                                                                                                                                                                                                                                                                                                                                                                                                                                                                                                                             |
|                      | 776                        | 18                            | 1190              | FI               | 0                 | 0                 | 0                 | 0                 | 0                 | 0                 | 0                 | 0                 | 0                 | 0                 | 0           |                                                                                                                                                                                                                                                                                                                                                                                                                                                                                                                                                                                                                                                                                                                                                                                                                                                                                                                                                                                                                                                                                                                                                                                                                                                                             |
| Boyne PS             |                            | Port: Cap:<br>414             |                   | SC-SPED<br>Total | 15<br><b>1130</b> | 15<br><b>1223</b> | 15<br><b>1106</b> | 15<br><b>1124</b> | 15<br><b>1136</b> | 15<br><b>1147</b> | 15<br><b>1150</b> | 15<br><b>1145</b> | 15<br><b>1156</b> | 15<br><b>1166</b> | 15<br>1168  | Zone E to be directed to Viola                                                                                                                                                                                                                                                                                                                                                                                                                                                                                                                                                                                                                                                                                                                                                                                                                                                                                                                                                                                                                                                                                                                                                                                                                                              |
|                      | Percent Util               | ization                       |                   |                  | 146%              | 158%              | 143%              | 145%              | 146%              | 148%              | 148%              | 148%              | 149%              | 150%              | 151%        | Desmond for English                                                                                                                                                                                                                                                                                                                                                                                                                                                                                                                                                                                                                                                                                                                                                                                                                                                                                                                                                                                                                                                                                                                                                                                                                                                         |
|                      |                            | Pupil Places                  |                   |                  | -354              | -447              | -330              | -348              | -360              | -371              | -374              | -369              | -380              | -390              | -392        |                                                                                                                                                                                                                                                                                                                                                                                                                                                                                                                                                                                                                                                                                                                                                                                                                                                                                                                                                                                                                                                                                                                                                                                                                                                                             |
|                      | Estimate nu                | mber of porta                 | bles              | ENG              | 15<br>838         | 19<br>1027        | 14<br>753         | 15<br>685         | 16<br>682         | 16<br>680         | 16<br>678         | 16<br>682         | 17<br>697         | 17<br>693         | 17<br>686   |                                                                                                                                                                                                                                                                                                                                                                                                                                                                                                                                                                                                                                                                                                                                                                                                                                                                                                                                                                                                                                                                                                                                                                                                                                                                             |
|                      | 823                        | Maximum: 8                    | 1007              | FI               | 0                 | 0                 | 0                 | 0                 | 0                 | 0                 | 0                 | 0                 | 0                 | 0                 | 0           |                                                                                                                                                                                                                                                                                                                                                                                                                                                                                                                                                                                                                                                                                                                                                                                                                                                                                                                                                                                                                                                                                                                                                                                                                                                                             |
|                      | 025                        | Port: Cap:                    | 1007              | SC-SPED          | 5                 | 5                 | 5                 | 5                 | 5                 | 5                 | 5                 | 5                 | 5                 | 5                 | 5           | Zone G to be directed to Milton                                                                                                                                                                                                                                                                                                                                                                                                                                                                                                                                                                                                                                                                                                                                                                                                                                                                                                                                                                                                                                                                                                                                                                                                                                             |
| chris Hadfield PS    | Percent Util               |                               |                   | Total            | 843<br>102%       | 1032<br>125%      | 758<br>92%        | 690<br>84%        | 687<br>83%        | 685<br>83%        | 683<br>83%        | 687<br>83%        | 702<br>85%        | 698<br>85%        | 691<br>84%  | SW #12 ps. (ENG, FI)                                                                                                                                                                                                                                                                                                                                                                                                                                                                                                                                                                                                                                                                                                                                                                                                                                                                                                                                                                                                                                                                                                                                                                                                                                                        |
|                      |                            | Pupil Places                  |                   |                  | -20               | -209              | 92%<br>65         | 84%<br>133        | 83%<br>136        | 83%<br>138        | 83%<br>140        | 83%<br>136        | 85%<br>121        | 85%<br>125        | 132         |                                                                                                                                                                                                                                                                                                                                                                                                                                                                                                                                                                                                                                                                                                                                                                                                                                                                                                                                                                                                                                                                                                                                                                                                                                                                             |
|                      |                            | mber of porta                 | bles              | 1                | 1                 | 9                 | 0                 | 0                 | 0                 | 0                 | 0                 | 0                 | 0                 | 0                 | 0           |                                                                                                                                                                                                                                                                                                                                                                                                                                                                                                                                                                                                                                                                                                                                                                                                                                                                                                                                                                                                                                                                                                                                                                                                                                                                             |
|                      |                            | Maximum:<br>12                |                   | ENG<br>Fl        | 163               | 151               | 143               | 144               | 153               | 155               | 151               | 154               | 163               | 171               | 176         |                                                                                                                                                                                                                                                                                                                                                                                                                                                                                                                                                                                                                                                                                                                                                                                                                                                                                                                                                                                                                                                                                                                                                                                                                                                                             |
|                      | 328                        | Port: Cap:                    | 604               | SC-SPED          | 141<br>8          | 138<br>8          | 151<br>8          | 148<br>8          | 146<br>8          | 145<br>8          | 140<br>8          | 144<br>8          | 147<br>8          | 148<br>8          | 148<br>8    |                                                                                                                                                                                                                                                                                                                                                                                                                                                                                                                                                                                                                                                                                                                                                                                                                                                                                                                                                                                                                                                                                                                                                                                                                                                                             |
| .W.Foster PS         |                            | 276                           |                   | Total            | 312               | 297               | 302               | 300               | 307               | 308               | 299               | 306               | 318               | 327               | 332         | 20       Zones B, D to be redirected to         10       Jones B, D to be redirected to         10       Desmond PS Fi (F), Zones E, F to be         11       Cone E to be directed to Viola Desmond PS         15       Zone E to be directed to Viola Desmond for English         16       Desmond for English         17       Zone G to be directed to Milton         18       Zone G to be directed to Milton         19       Zone G to be directed to Milton         11       Zone G to be directed to Milton         12       Zone G to be directed to Milton         14       Zone G to De directed to Milton         15       Zone G to De directed to Milton         16       Aural FI area (Zone J) to be redirected to Viola Desmond ps         14       Zones H, I to be redirected to Milton         15       Zones H, I to be redirected to Milton         16       Zones H, I to be redirected to Milton         17       Zones H, I to be redirected to Milton         18       Zones H, I to be redirected to Milton         19       Couring School for Trafalgar Corridor Schools         10       File         11       Zones H, I to be redirected to Viola Desmond PS         16       Goulon PS is a holding school for Trafalgar Corridor Schools |
|                      | Percent Util               |                               |                   |                  | 95%               | 91%               | 92%               | 91%               | 94%               | 94%               | 91%               | 93%               | 97%               | 100%              | 101%        |                                                                                                                                                                                                                                                                                                                                                                                                                                                                                                                                                                                                                                                                                                                                                                                                                                                                                                                                                                                                                                                                                                                                                                                                                                                                             |
|                      |                            | Pupil Places<br>mber of porta | hles              |                  | 16<br>-1          | 31<br>-1          | 26<br>-1          | 28<br>-1          | 21<br>-1          | 20<br>-1          | 29<br>-1          | 22<br>-1          | 10<br>0           | 1<br>0            | -4<br>0     |                                                                                                                                                                                                                                                                                                                                                                                                                                                                                                                                                                                                                                                                                                                                                                                                                                                                                                                                                                                                                                                                                                                                                                                                                                                                             |
|                      | Esuriale hu                | Maximum:                      |                   | ENG              | -7<br>1006        | -7<br>952         | -1<br>878         | -1<br>794         | -1<br>762         | -1<br>719         | -1<br>692         | -1<br>659         | 653               | 937               | 1241        |                                                                                                                                                                                                                                                                                                                                                                                                                                                                                                                                                                                                                                                                                                                                                                                                                                                                                                                                                                                                                                                                                                                                                                                                                                                                             |
|                      | 953                        | 12                            | 1229              | FI               | 0                 | 0                 | 0                 | 0                 | 0                 | 0                 | 0                 | 0                 | 0                 | 0                 | 0           | Zones H. I to be redirected to                                                                                                                                                                                                                                                                                                                                                                                                                                                                                                                                                                                                                                                                                                                                                                                                                                                                                                                                                                                                                                                                                                                                                                                                                                              |
| lawthorne Village PS |                            | Port: Cap:<br>276             |                   | SC-SPED<br>Total | 0<br>1006         | 0<br>952          | 0<br>878          | 0<br><b>794</b>   | 0<br>762          | 0<br>719          | 0<br>692          | 0<br>659          | 0<br>653          | 0<br>937          | 0<br>1241   | Milton SW #12 ps (ENG).                                                                                                                                                                                                                                                                                                                                                                                                                                                                                                                                                                                                                                                                                                                                                                                                                                                                                                                                                                                                                                                                                                                                                                                                                                                     |
|                      | Percent Util               | ization                       | <u> </u>          | TOLAI            | 1000              | 100%              | 92%               | 83%               | 80%               | 75%               | 73%               | 69%               | 69%               | 98%               | 130%        | holding school for Trafalgar                                                                                                                                                                                                                                                                                                                                                                                                                                                                                                                                                                                                                                                                                                                                                                                                                                                                                                                                                                                                                                                                                                                                                                                                                                                |
|                      |                            | Shortage of Pupil Places      |                   |                  | -53               | 1                 | 75                | 159               | 191               | 234               | 261               | 294               | 300               | 16                | -288        | Corridor Schools (ENG)                                                                                                                                                                                                                                                                                                                                                                                                                                                                                                                                                                                                                                                                                                                                                                                                                                                                                                                                                                                                                                                                                                                                                                                                                                                      |
|                      | Estimate nu                | mber of porta                 | bles              | 1                | 2                 | 0                 | 0                 | 0                 | 0                 | 0                 | 0                 | 0                 | 0                 | 0                 | 13          |                                                                                                                                                                                                                                                                                                                                                                                                                                                                                                                                                                                                                                                                                                                                                                                                                                                                                                                                                                                                                                                                                                                                                                                                                                                                             |
|                      |                            | Maximum:                      |                   | ENG<br>Fl        | 737<br>304        | 708<br>314        | 691<br>297        | 672<br>299        | 666<br>277        | 642<br>252        | 627<br>232        | 619<br>221        | 607<br>190        | 617<br>223        | 608<br>254  |                                                                                                                                                                                                                                                                                                                                                                                                                                                                                                                                                                                                                                                                                                                                                                                                                                                                                                                                                                                                                                                                                                                                                                                                                                                                             |
|                      | 793                        | 18                            | 1207              | SC-SPED          | 17                | 17                | 17                | 17                | 17                | 17                | 17                | 17                | 17                | 17                | 17          |                                                                                                                                                                                                                                                                                                                                                                                                                                                                                                                                                                                                                                                                                                                                                                                                                                                                                                                                                                                                                                                                                                                                                                                                                                                                             |
| ma Coulson PS        |                            | Port: Cap:<br>414             |                   | Total            | 1058              | 1039              | 1005              | 988               | 960               | 911               | 876               | 857               | 814               | 857               | 879         | Coulson PS is a holding school                                                                                                                                                                                                                                                                                                                                                                                                                                                                                                                                                                                                                                                                                                                                                                                                                                                                                                                                                                                                                                                                                                                                                                                                                                              |
|                      |                            | Percent Utilization           |                   |                  | 133%              | 131%              | 127%              | 125%              | 121%              | 115%              | 110%              | 108%              | 103%              | 108%              | 111%        |                                                                                                                                                                                                                                                                                                                                                                                                                                                                                                                                                                                                                                                                                                                                                                                                                                                                                                                                                                                                                                                                                                                                                                                                                                                                             |
|                      | Shortage of<br>Estimate nu |                               | -265<br>12        | -246<br>11       | -212<br>9         | -195<br>8         | -167<br>7         | -118<br>5         | -83<br>4          | -64<br>3          | -21<br>1          | -64<br>3          | -86<br>4          |                   |             |                                                                                                                                                                                                                                                                                                                                                                                                                                                                                                                                                                                                                                                                                                                                                                                                                                                                                                                                                                                                                                                                                                                                                                                                                                                                             |
|                      | Loundto na                 | Maximum:                      |                   | ENG              | 799               | 759               | 815               | 779               | 773               | 764               | 755               | 752               | 760               | 745               | 739         |                                                                                                                                                                                                                                                                                                                                                                                                                                                                                                                                                                                                                                                                                                                                                                                                                                                                                                                                                                                                                                                                                                                                                                                                                                                                             |
|                      | 818                        | 12                            | 1094              | FI               | 223               | 221               | 231               | 233               | 229               | 235               | 228               | 228               | 230               | 222               | 219         |                                                                                                                                                                                                                                                                                                                                                                                                                                                                                                                                                                                                                                                                                                                                                                                                                                                                                                                                                                                                                                                                                                                                                                                                                                                                             |
| P.L. Robertson PS    |                            | Port: Cap:<br>276             |                   | SC-SPED<br>Total | 8<br>1030         | 8<br>988          | 8<br>1054         | 8<br>1020         | 8<br>1010         | 8<br>1007         | 8<br>991          | 8<br>988          | 8<br>998          | 8<br>975          | 8<br>966    | Zones B, D to be redirected to<br>Miton SW #11 ps and Viola<br>Desmond PS FI (FI), Zone A to<br>be redirected to PL Robertson PS<br>(ENG/FI). Zones E, F to be<br>directed to Viola Desmond PS<br>(ENG/FI)<br>Zone E to be directed to Viola<br>Desmond for English<br>Zone G to be directed to Milton<br>SW #12 ps. (ENG, FI)<br>Rural FI area (Zone J) to be<br>redirected to Viola Desmond ps<br>edirected to Viola Desmond ps<br>Zones H, I to be redirected to<br>Milton SW #12 ps (ENG).<br>Hawthorne Village PS is a<br>holding school for Trafalgar<br>Corridor Schools (ENG)<br>Zones H, I to be redirected to<br>Milton SW #12 ps (FI). Irma<br>Coulson PS is a holding school<br>for Trafalgar Corridor Schools<br>(FI)<br>Zone A to be redirected to PL<br>Robertson PS<br>Zone F to be directed to Viola<br>Desmond PS (ENG/FI), Rural<br>area Zone E, F (ENG/FI), Rural<br>area Zone E, F (ENG/FI), Zones<br>B, D for FI<br>Rural FI (Zone J) in south Milton<br>area removed and redirected to<br>Milton SW #11 ps                                                                                                                                                                                                                                           |
|                      | Percent Util               | ization                       | 1                 |                  | 126%              | 121%              | 129%              | 125%              | 123%              | 123%              | 121%              | 121%              | 122%              | 119%              | 118%        | Robertson PS                                                                                                                                                                                                                                                                                                                                                                                                                                                                                                                                                                                                                                                                                                                                                                                                                                                                                                                                                                                                                                                                                                                                                                                                                                                                |
|                      |                            | Pupil Places                  |                   |                  | -212              | -170              | -236              | -202              | -192              | -189              | -173              | -170              | -180              | -157              | -148        |                                                                                                                                                                                                                                                                                                                                                                                                                                                                                                                                                                                                                                                                                                                                                                                                                                                                                                                                                                                                                                                                                                                                                                                                                                                                             |
|                      | Estimate nu                | mber of porta                 | bles              | ENC              | 9                 | 7                 | 10                | 9                 | 8                 | 8                 | 8                 | 7                 | 8                 | 7                 | 6           |                                                                                                                                                                                                                                                                                                                                                                                                                                                                                                                                                                                                                                                                                                                                                                                                                                                                                                                                                                                                                                                                                                                                                                                                                                                                             |
|                      |                            | Maximum:<br>10                |                   | ENG<br>Fl        | 279<br>0          | 377<br>0          | 290<br>0          | 287<br>0          | 289<br>0          | 288<br>0          | 298<br>0          | 304<br>0          | 309<br>0          | 309<br>0          | 322<br>0    |                                                                                                                                                                                                                                                                                                                                                                                                                                                                                                                                                                                                                                                                                                                                                                                                                                                                                                                                                                                                                                                                                                                                                                                                                                                                             |
|                      | 415                        | Port: Cap:                    | 645               | SC-SPED          | 133               | 133               | 119               | 115               | 108               | 92                | 82                | 74                | 77                | 77                | 77          |                                                                                                                                                                                                                                                                                                                                                                                                                                                                                                                                                                                                                                                                                                                                                                                                                                                                                                                                                                                                                                                                                                                                                                                                                                                                             |
| Sam Sherratt PS      |                            | 230                           |                   | Total            | 412               | 510               | 409               | 402               | 397               | 380               | 380               | 378               | 386               | 386               | 399         | area (Zone J) to be removed and                                                                                                                                                                                                                                                                                                                                                                                                                                                                                                                                                                                                                                                                                                                                                                                                                                                                                                                                                                                                                                                                                                                                                                                                                                             |
|                      | Percent Util               | ization<br>Pupil Places       |                   |                  | 99%<br>3          | 123%              | 99%<br>6          | 97%<br>13         | 96%<br>18         | 92%<br>35         | 92%<br>35         | 91%<br>37         | 93%<br>29         | 93%<br>29         | 96%         | directed to Milton SW #11 ps                                                                                                                                                                                                                                                                                                                                                                                                                                                                                                                                                                                                                                                                                                                                                                                                                                                                                                                                                                                                                                                                                                                                                                                                                                                |
|                      |                            | mber of porta                 | bles              |                  | 3                 | -95<br>4          | 0                 | -1                | 18<br>-1          | 35<br>-2          | -2                | -2                | -1                | -1                | 16<br>-1    |                                                                                                                                                                                                                                                                                                                                                                                                                                                                                                                                                                                                                                                                                                                                                                                                                                                                                                                                                                                                                                                                                                                                                                                                                                                                             |
|                      |                            | Maximum:                      |                   | ENG              | 1014              | 933               | 1080              | 1061              | 1037              | 964               | 922               | 918               | 886               | 872               | 846         |                                                                                                                                                                                                                                                                                                                                                                                                                                                                                                                                                                                                                                                                                                                                                                                                                                                                                                                                                                                                                                                                                                                                                                                                                                                                             |
|                      | 721                        | 18                            | 1135              | FI               | 96                | 133               | 219               | 294               | 352               | 359               | 361               | 349               | 333               | 324               | 310         |                                                                                                                                                                                                                                                                                                                                                                                                                                                                                                                                                                                                                                                                                                                                                                                                                                                                                                                                                                                                                                                                                                                                                                                                                                                                             |
| iola Desmond PS      |                            | Port: Cap:<br>414             |                   | SC-SPED<br>Total | 17<br><b>1127</b> | 17<br>1083        | 17<br>1316        | 17<br>1372        | 17<br>1406        | 17<br>1340        | 17<br>1300        | 17<br>1284        | 17<br>1236        | 17<br>1213        | 17<br>1173  |                                                                                                                                                                                                                                                                                                                                                                                                                                                                                                                                                                                                                                                                                                                                                                                                                                                                                                                                                                                                                                                                                                                                                                                                                                                                             |
|                      | Percent Util               | ization                       | 1                 | 1                | 156%              | 150%              | 183%              | 190%              | 195%              | 186%              | 180%              | 178%              | 171%              | 168%              | 163%        |                                                                                                                                                                                                                                                                                                                                                                                                                                                                                                                                                                                                                                                                                                                                                                                                                                                                                                                                                                                                                                                                                                                                                                                                                                                                             |
|                      |                            | Pupil Places                  |                   |                  | -406              | -362              | -595              | -651              | -685              | -619              | -579              | -563              | -515              | -492              | -452        |                                                                                                                                                                                                                                                                                                                                                                                                                                                                                                                                                                                                                                                                                                                                                                                                                                                                                                                                                                                                                                                                                                                                                                                                                                                                             |
|                      | Estimate nu                | mber of porta                 | bles              | ENO              | 18                | 16                | 26                | 28                | 30                | 27                | 25                | 24                | 22                | 21                | 20          |                                                                                                                                                                                                                                                                                                                                                                                                                                                                                                                                                                                                                                                                                                                                                                                                                                                                                                                                                                                                                                                                                                                                                                                                                                                                             |
|                      |                            | Maximum: 3                    |                   | ENG<br>Fl        | 187<br>219        | 190<br>208        | 186<br>172        | 185<br>154        | 205<br>144        | 256<br>149        | 271<br>158        | 294<br>165        | 295<br>166        | 306<br>162        | 314<br>164  |                                                                                                                                                                                                                                                                                                                                                                                                                                                                                                                                                                                                                                                                                                                                                                                                                                                                                                                                                                                                                                                                                                                                                                                                                                                                             |
|                      | 412                        | Port: Cap:                    | 481               | SC-SPED          | 0                 | 0                 | 0                 | 0                 | 0                 | 0                 | 0                 | 0                 | 0                 | 0                 | 0           | Rural FI (Zone J) in south Milton                                                                                                                                                                                                                                                                                                                                                                                                                                                                                                                                                                                                                                                                                                                                                                                                                                                                                                                                                                                                                                                                                                                                                                                                                                           |
| N.I. Dick PS         |                            | 69                            |                   | Total            | 406               | 398               | 358               | 339               | 348               | 405               | 429               | 459               | 461               | 469               | 478         | area removed and redirected to                                                                                                                                                                                                                                                                                                                                                                                                                                                                                                                                                                                                                                                                                                                                                                                                                                                                                                                                                                                                                                                                                                                                                                                                                                              |
|                      |                            | lization                      |                   |                  | 99%               | 97%               | 87%               | 82%               | 84%               | 98%               | 104%              | 111%              | 112%              | 114%              | 116%        | VIDIA DESITIUTIU FS                                                                                                                                                                                                                                                                                                                                                                                                                                                                                                                                                                                                                                                                                                                                                                                                                                                                                                                                                                                                                                                                                                                                                                                                                                                         |
|                      | Percent Util               | Pupil Places                  |                   |                  | 6                 | 14                | 54                | 73                | 64                | 7                 | -17               | -47               | -49               | -57               | -66         |                                                                                                                                                                                                                                                                                                                                                                                                                                                                                                                                                                                                                                                                                                                                                                                                                                                                                                                                                                                                                                                                                                                                                                                                                                                                             |